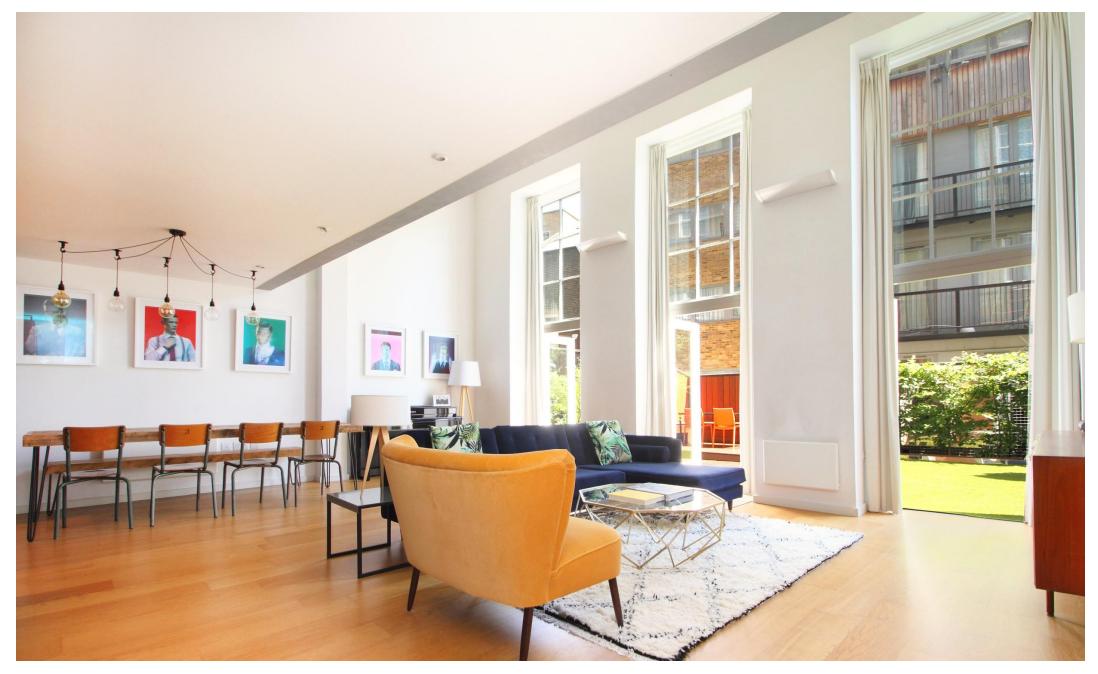

# Hornsey Road

Guide Price £775,000 Leasehold

A stunning two double bedroom garden apartment comprising 1,088sqft / 101sqm on the ground and first floor of this highly sought-after secure gated development, forming part of an elegant Victorian school conversion.

This beautifully presented home flooded with natural light further benefits from a part double height open plan 26ft reception room/kitchen and dining area with three sets of double doors opening out to a delightful 25ft private and tranquil garden.

- 1,088 SQFT / 101 SQM
- Stunning Duplex Apartment
- 26ft Reception Room/Kitchen
- Two Double Bedrooms
- 25ft Private Garden
- Communal Gardens
- Secure Gated Development
- Excellent Local Amenities & Transport