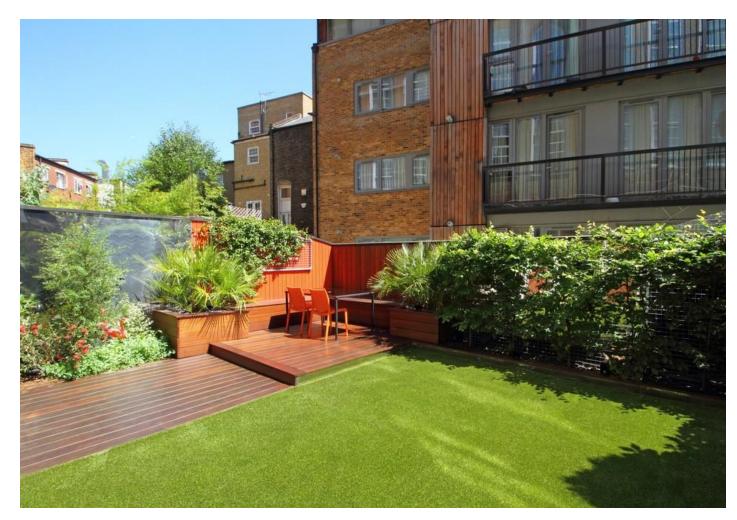

This beautifully presented home flooded with natural light further benefits from a part double height open plan 26ft reception room/kitchen and dining area with three sets of double doors opening out to a delightful 25ft private and tranquil garden.

- 1,088 SQFT / 101 SQM
- Stunning Duplex Apartment
- 26ft Reception Room/Kitchen
- Two Double Bedrooms
- 25ft Private Garden
- Communal Gardens
- Secure Gated Development
- Excellent Local Amenities & Transport