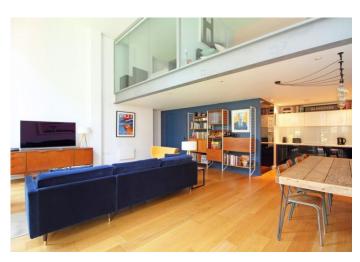

This beautifully presented home flooded with natural light further benefits from a part double height open plan 26ft reception room/kitchen and dining area with three sets of double doors opening out to a delightful 25ft private and tranquil garden.

- 1,088 SQFT / 101 SQM
- Stunning Duplex Apartment
- 26ft Reception Room/Kitchen
- Two Double Bedrooms
- 25ft Private Garden
- Communal Gardens
- Secure Gated Development
- Excellent Local Amenities & Transport