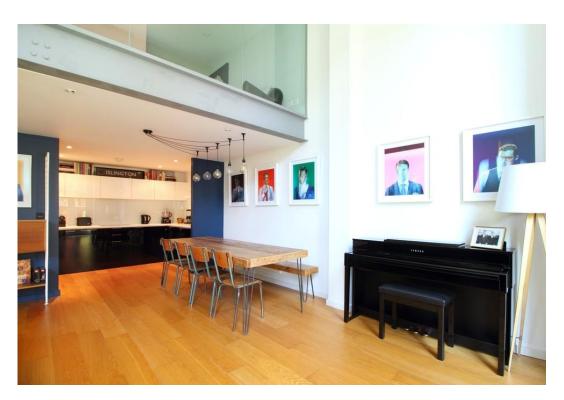

This beautifully presented home flooded with natural light further benefits from a part double height open plan 26ft reception room/kitchen and dining area with three sets of double doors opening out to a delightful 25ft private and tranquil garden.

- 1,088 SQFT / 101 SQM
- Stunning Duplex Apartment
- 26ft Reception Room/Kitchen
- Two Double Bedrooms
- 25ft Private Garden
- Communal Gardens
- Secure Gated Development
- Excellent Local Amenities & Transport