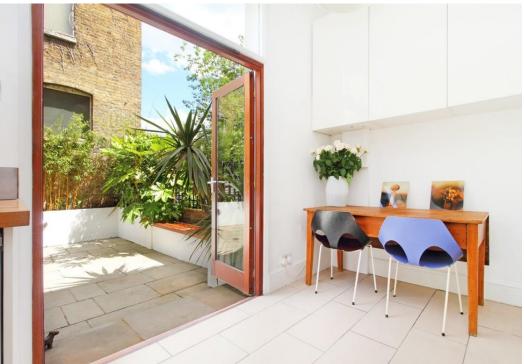

This spacious and airy property benefits from its own private entrance, front garden, a 16ft double bedroom with bay window and an impressive reception room leading to a kitchen/dining area with double doors opening out to a 20ft private garden.

- 16ft / 5m Double Bedroom
- Own Private Entrance
- Modern Fitted Kitchen/Diner
- 20ft Private Rear Garden
- Stunning Reception Room
- Share of Freehold
- Chain Free