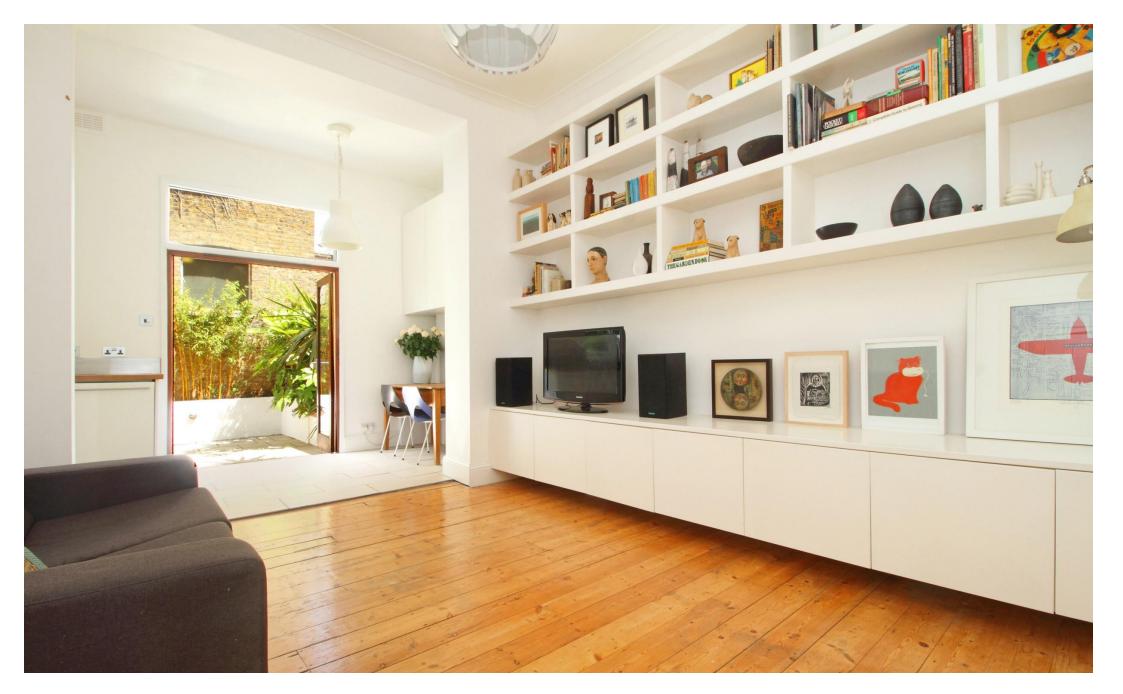

This spacious and airy property benefits from its own private entrance, front garden, a 16ft double bedroom with bay window and an impressive reception room leading to a kitchen/dining area with double doors opening out to a 20ft private garden.

- 16ft / 5m Double Bedroom
- Own Private Entrance
- Modern Fitted Kitchen/Diner
- 20ft Private Rear Garden
- Stunning Reception Room
- Share of Freehold
- Chain Free