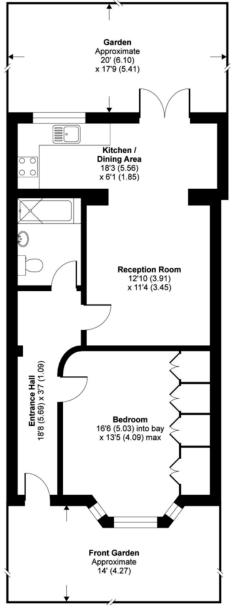

# Hargrave Road, London, N19

APPROX. GROSS INTERNAL FLOOR AREA 645 SQ FT 59.9 SQ METRES

### GROUND FLOOR

Whilst every attempt has been made to ensure the accuracy of the floor plan contained here, measurements of doors, windows and rooms are approximate and no responsibility is taken for any error, omission or misstatement. These plans are for representation purposes only as defined by RICS Code of Measuring Practice and should be used as such by any prospective purchaser. Specifically no guarantee is given on the total square footage of the property if quoted on this plan. Any figure given is for initial guidance only and should not be relied on as a basis of valuation. This floor plan was constructed using measurements provided to Niche Communications by a third party.