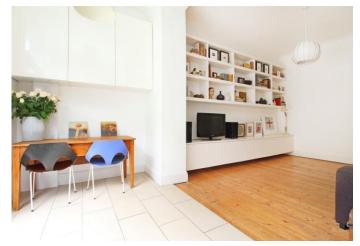

This spacious and airy property benefits from its own private entrance, front garden, a 16ft double bedroom with bay window and an impressive reception room leading to a kitchen/dining area with double doors opening out to a 20ft private garden.