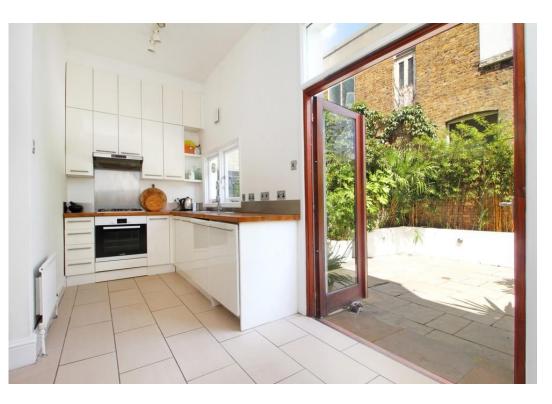

This spacious and airy property benefits from its own private entrance, front garden, a 16ft double bedroom with bay window and an impressive reception room leading to a kitchen/dining area with double doors opening out to a 20ft private garden.

- 16ft / 5m Double Bedroom
- Own Private Entrance
- Modern Fitted Kitchen/Diner
- 20ft Private Rear Garden
- Stunning Reception Room
- Share of Freehold
- Chain Free