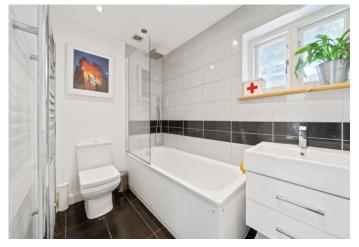

Offering 621 sq ft / 576 sq m of easily accessible accommodation, ideal for a step-free living environment. At the front, two well-proportioned double bedrooms, the main features attractive bay window and feature fireplace. The second bedroom has the advantage of beautiful French doors allowing great natural light. At the rear, a stylish open plan reception/kitchen thoughtfully designed to create a practical and defined, seating, dining, and spacious kitchen area, ideal for entertaining. Large French doors allow direct access to a pretty patio garden with wooden decking and flower bed borders, the southwest orientation ensures a sunny and enjoyable environment. Finally at the rear, a modern three-piece bathroom suite with fitted shower.