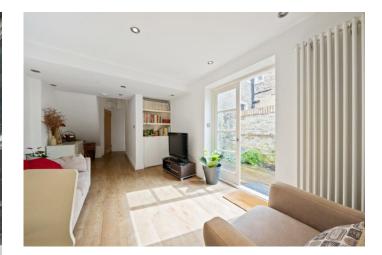

# Sparsholt Road, N19 4EL

Guide Price £550,000 Leasehold

Sparsholt Road N19

Guide Price £550,000 Leasehold

Loved and enjoyed by the present owner, a ground floor two double bedroom apartment with private patio garden and off-street parking space.

Offering 621 sq ft / 576 sq m of easily accessible accommodation, ideal for a step-free living environment. At the front, two well-proportioned double bedrooms, the main features attractive bay window and feature fireplace. The second bedroom has the advantage of beautiful French doors allowing great natural light. At the rear, a stylish open plan reception/kitchen thoughtfully designed to create a practical and defined, seating, dining, and spacious kitchen area, ideal for entertaining. Large French doors allow direct access to a pretty patio garden with wooden decking and flower bed borders, the southwest orientation ensures a sunny and enjoyable environment. Finally at the rear, a modern three-piece bathroom suite with fitted shower.