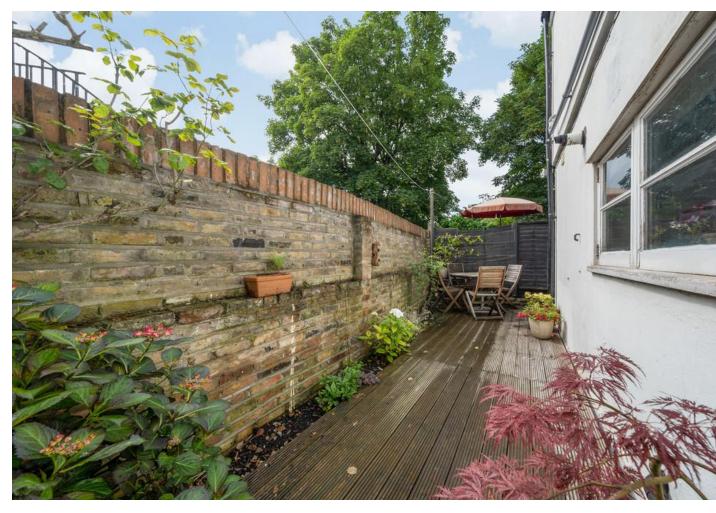

Offering 621 sq ft / 576 sq m of easily accessible accommodation, ideal for a step-free living environment. At the front, two well-proportioned double bedrooms, the main features attractive bay window and feature fireplace. The second bedroom has the advantage of beautiful French doors allowing great natural light. At the rear, a stylish open plan reception/kitchen thoughtfully designed to create a practical and defined, seating, dining, and spacious kitchen area, ideal for entertaining. Large French doors allow direct access to a pretty patio garden with wooden decking and flower bed borders, the southwest orientation ensures a sunny and enjoyable environment. Finally at the rear, a modern three-piece bathroom suite with fitted shower.

- Step free access
- Two double bedrooms
- Open plan reception / kitchen •
- Private patio garden

- Off street parking
- Modern three piece bathroom
- Offered chain free
- 621 SQ FT 57.6 SQ M