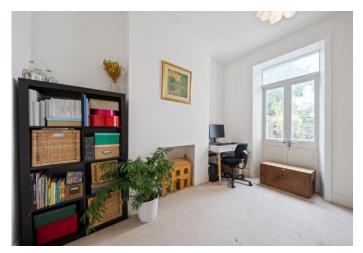

Offering 621 sq ft / 576 sq m of easily accessible accommodation, ideal for a step-free living environment. At the front, two well-proportioned double bedrooms, the main features attractive bay window and feature fireplace. The second bedroom has the advantage of beautiful French doors allowing great natural light. At the rear, a stylish open plan reception/kitchen thoughtfully designed to create a practical and defined, seating, dining, and spacious kitchen area, ideal for entertaining. Large French doors allow direct access to a pretty patio garden with wooden decking and flower bed borders, the southwest orientation ensures a sunny and enjoyable environment. Finally at the rear, a modern three-piece bathroom suite with fitted shower.