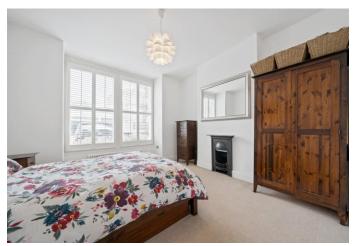

Offering 621 sq ft / 576 sq m of easily accessible accommodation, ideal for a step-free living environment. At the front, two well-proportioned double bedrooms, the main features attractive bay window and feature fireplace. The second bedroom has the advantage of beautiful French doors allowing great natural light. At the rear, a stylish open plan reception/kitchen thoughtfully designed to create a practical and defined, seating, dining, and spacious kitchen area, ideal for entertaining. Large French doors allow direct access to a pretty patio garden with wooden decking and flower bed borders, the southwest orientation ensures a sunny and enjoyable environment. Finally at the rear, a modern three-piece bathroom suite with fitted shower.