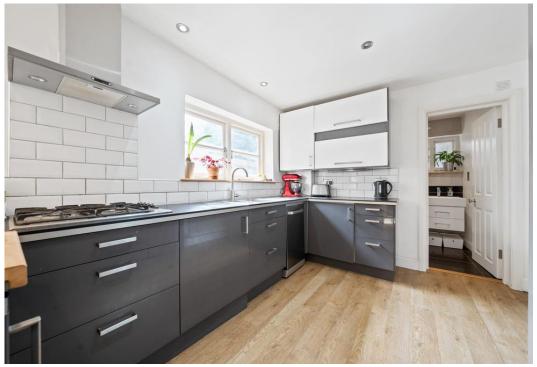

Offering 621 sq ft / 576 sq m of easily accessible accommodation, ideal for a step-free living environment. At the front, two well-proportioned double bedrooms, the main features attractive bay window and feature fireplace. The second bedroom has the advantage of beautiful French doors allowing great natural light. At the rear, a stylish open plan reception/kitchen thoughtfully designed to create a practical and defined, seating, dining, and spacious kitchen area, ideal for entertaining. Large French doors allow direct access to a pretty patio garden with wooden decking and flower bed borders, the southwest orientation ensures a sunny and enjoyable environment. Finally at the rear, a modern three-piece bathroom suite with fitted shower.

- Step free access
- Two double bedrooms
- Open plan reception / kitchen •
- Private patio garden

- Off street parking
- Modern three piece bathroom
- Offered chain free
- 621 SQ FT 57.6 SQ M