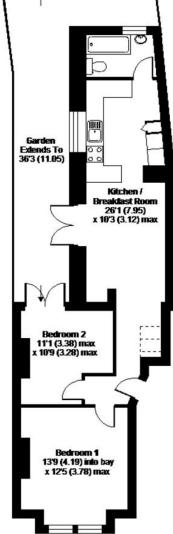

Offering 621 sq ft / 576 sq m of easily accessible accommodation, ideal for a step-free living environment. At the front, two well-proportioned double bedrooms, the main features attractive bay window and feature fireplace. The second bedroom has the advantage of beautiful French doors allowing great natural light. At the rear, a stylish open plan reception/kitchen thoughtfully designed to create a practical and defined, seating, dining, and spacious kitchen area, ideal for entertaining. Large French doors allow direct access to a pretty patio garden with wooden decking and flower bed borders, the southwest orientation ensures a sunny and enjoyable environment. Finally at the rear, a modern three-piece bathroom suite with fitted shower.

## Sparsholt Road, London, N19

APPROX. GROSS INTERNAL FLOOR AREA 621 SQ FT 57.6 SQ INETRES (EXCLUDES RESTRICTED HEAD HEIGHT)

Whilst every offernal has been made to ensure the accuracy of the floor plan contained here, messarements of doors, windows and rooms are approximate and no negotrability is taken for any error, ornization or missiolatened. These planes are for representation purposes only as defined by ROCS Code of Messaring Provides and should be used as such by any prospective purchases. Specifically no guarantee is given on the total square foolage of the property if quoted on this plan. Any figure given is for initial guidance only and should not be relied on as a basis of valuation.