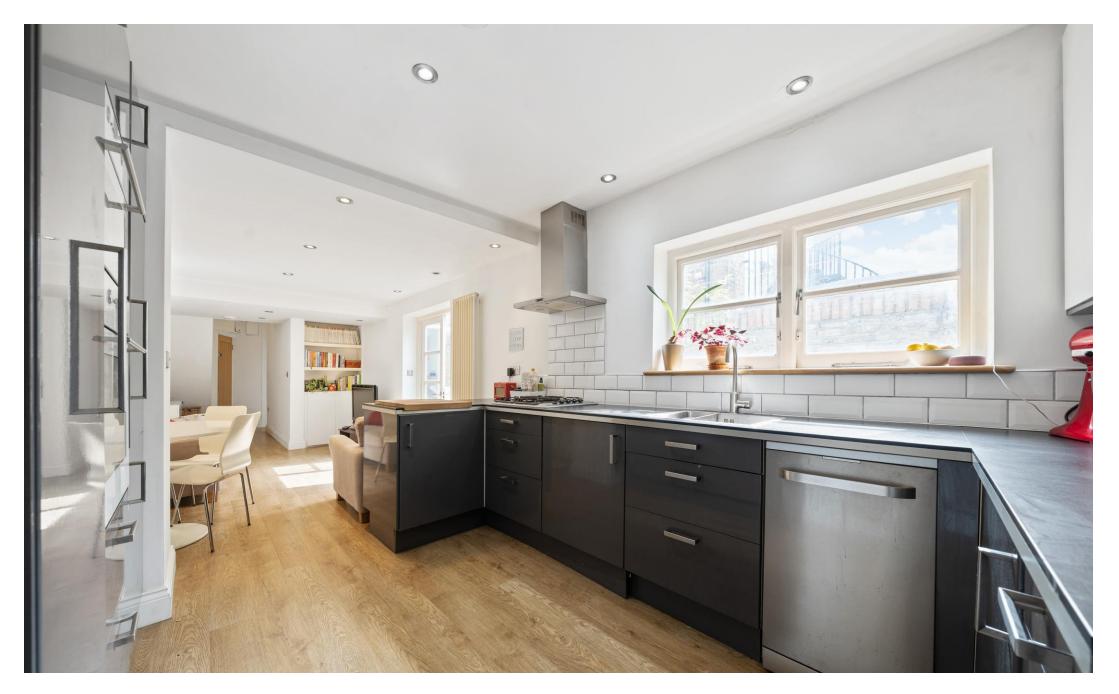

Offering 621 sq ft / 576 sq m of easily accessible accommodation, ideal for a step-free living environment. At the front, two well-proportioned double bedrooms, the main features attractive bay window and feature fireplace. The second bedroom has the advantage of beautiful French doors allowing great natural light. At the rear, a stylish open plan reception/kitchen thoughtfully designed to create a practical and defined, seating, dining, and spacious kitchen area, ideal for entertaining. Large French doors allow direct access to a pretty patio garden with wooden decking and flower bed borders, the southwest orientation ensures a sunny and enjoyable environment. Finally at the rear, a modern three-piece bathroom suite with fitted shower.

- Step free access
- Two double bedrooms
- Open plan reception / kitchen •
- Private patio garden

- Off street parking
- Modern three piece bathroom
- Offered chain free
- 621 SQ FT 57.6 SQ M