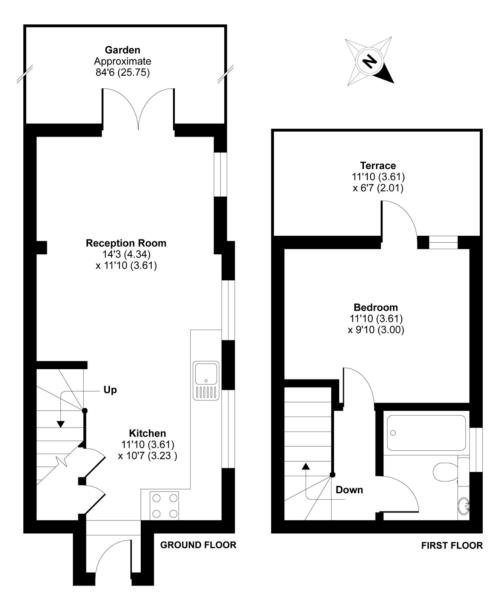

# Turle Road, London, N4

APPROX. GROSS INTERNAL FLOOR AREA 502 SQ FT 46.6 SQ METRES

Whilst every attempt has been made to ensure the accuracy of the floor plan contained here, measurements of doors, windows and rooms are approximate and no responsibility is taken for any error, omission or misstatement. These plans are for representation purpose only as defined by RICS Code of Measuring Practice and should be used as such by any prospective purchaser. Specifically no guarantee is given on the total square footage of the property if quoted on this plan. Any figure given is for initial guidance only and should not be relied on as a basis of valuation.