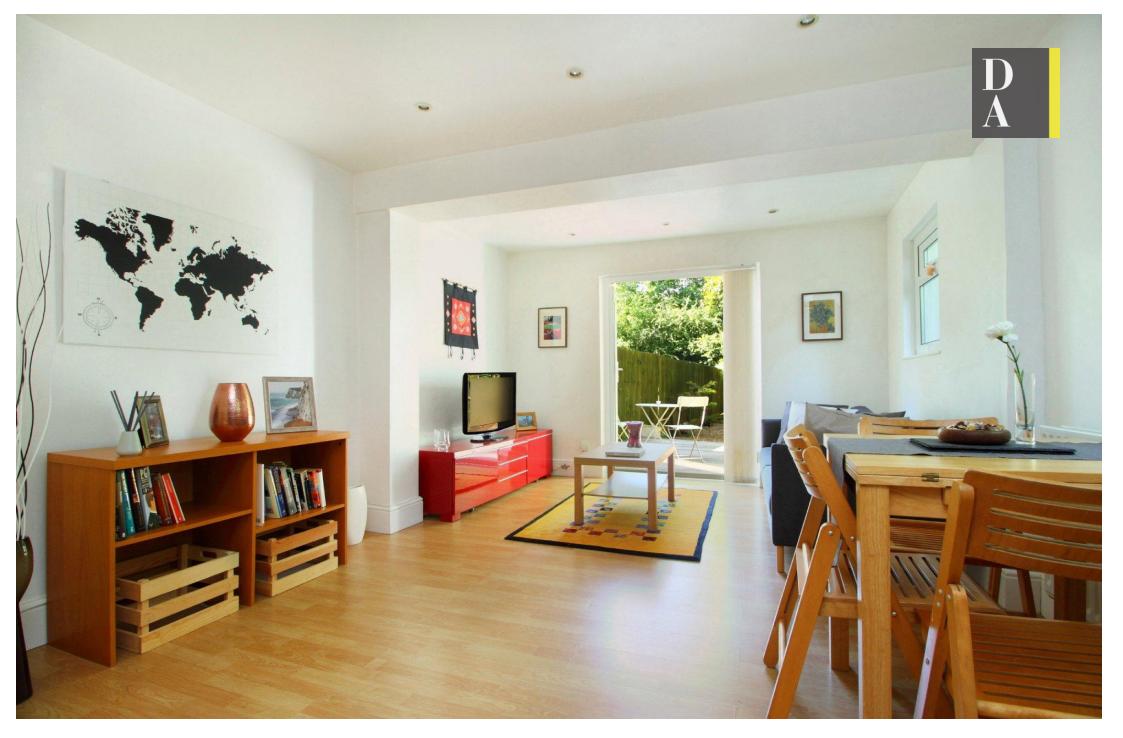

## Freehold

Unique one bedroom duplex apartment comprising 502 sqft/ 46.6 sqm with private South West facing garden and large roof terrace. Turle Road is a quiet no through road perfectly placed to allow easy access to Finsbury Park station (Victoria & Piccadilly lines) and the pleasant Wray Crescent open space. Presented in excellent decorative order and offered with the benefit of a share of the freehold and no onward chain. Features include a spacious open plan kitchen / living area with patio doors leading to a lush green rear garden in excess of 84'. The upper level comprises of a smart bathroom, a light and airy double bedroom with further access to a large roof terrace overlooking the garden. Early viewing is highly recommend if you are seeking a property with an abundance of sunny outside space!

- Share of Freehold
- Chain free
- Attractive period property
- Garden and roof terrace
- Arranged over two floors
- Spacious kitchen reception
- Quiet yet convenient location
- Access to communal parking space
- 502 SQFT 46.6 SQM