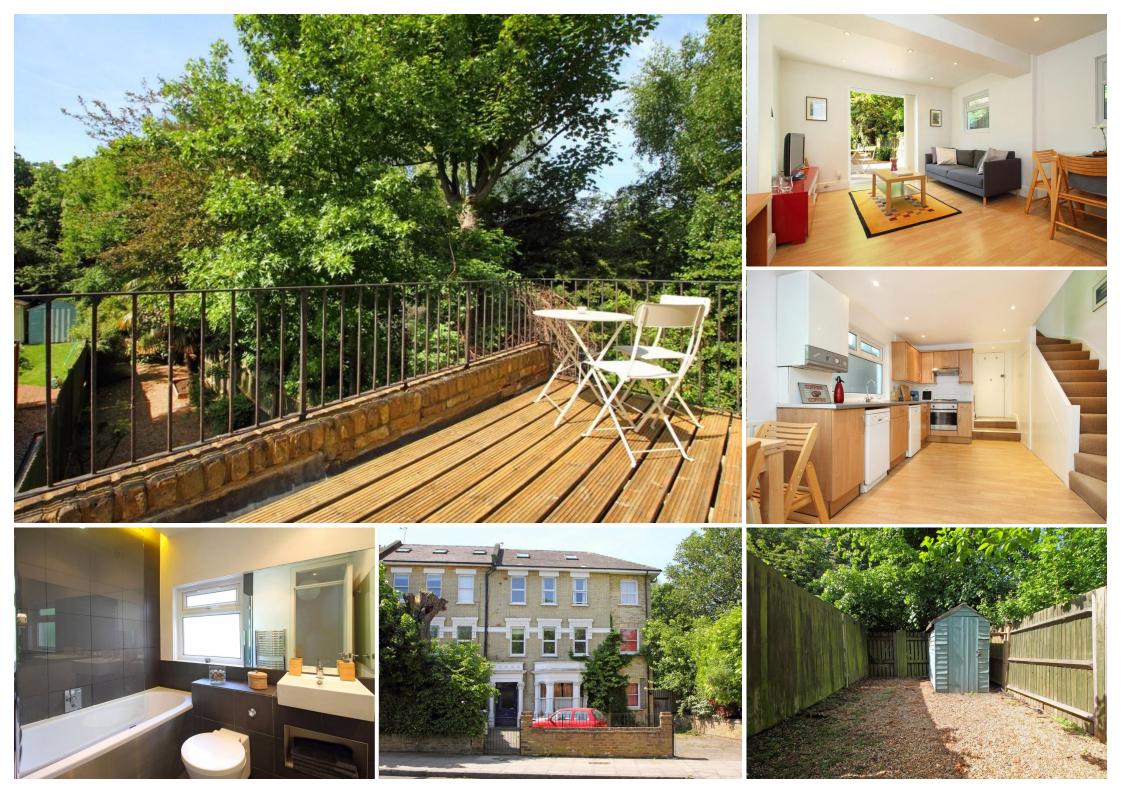

## Freehold

Unique one bedroom duplex apartment comprising 502 sqft/ 46.6 sqm with private South West facing garden and large roof terrace. Turle Road is a quiet no through road perfectly placed to allow easy access to Finsbury Park station (Victoria & Piccadilly lines) and the pleasant Wray Crescent open space. Presented in excellent decorative order and offered with the benefit of a share of the freehold and no onward chain. Features include a spacious open plan kitchen / living area with patio doors leading to a lush green rear garden in excess of 84'. The upper level comprises of a smart bathroom, a light and airy double bedroom with further access to a large roof terrace overlooking the garden. Early viewing is highly recommend if you are seeking a property with an abundance of sunny outside space!

- Share of Freehold
- Chain free
- Attractive period property
- Garden and roof terrace
- Arranged over two floors
- Spacious kitchen reception
- Quiet yet convenient location
- Access to communal parking space
- 502 SQFT 46.6 SQM