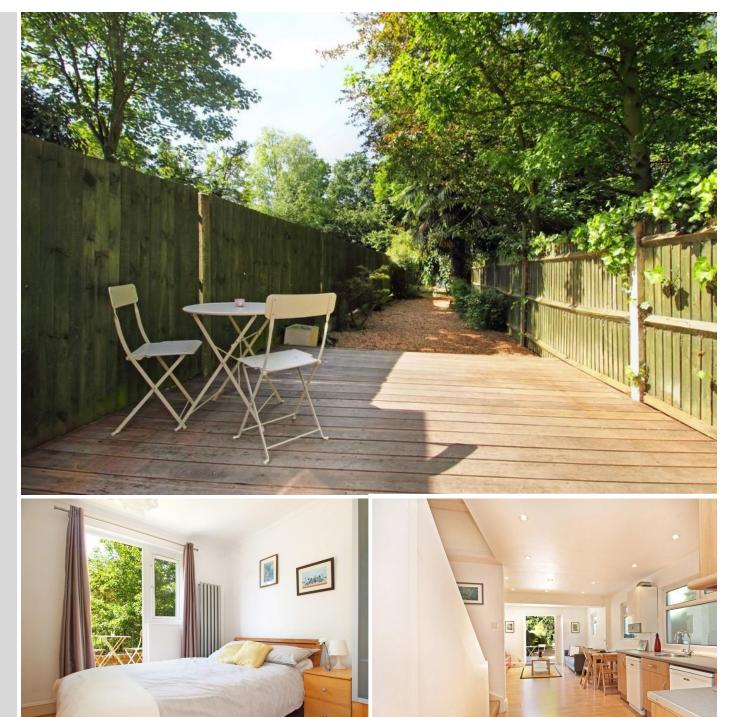

## Freehold

Unique one bedroom duplex apartment comprising 502 sqft/ 46.6 sqm with private South West facing garden and large roof terrace. Turle Road is a quiet no through road perfectly placed to allow easy access to Finsbury Park station (Victoria & Piccadilly lines) and the pleasant Wray Crescent open space. Presented in excellent decorative order and offered with the benefit of a share of the freehold and no onward chain. Features include a spacious open plan kitchen / living area with patio doors leading to a lush green rear garden in excess of 84'. The upper level comprises of a smart bathroom, a light and airy double bedroom with further access to a large roof terrace overlooking the garden. Early viewing is highly recommend if you are seeking a property with an abundance of sunny outside space!

- Share of Freehold
- Chain free
- Attractive period property
- Garden and roof terrace
- Arranged over two floors
- Spacious kitchen reception
- Quiet yet convenient location
- Access to communal parking space
- 502 SQFT 46.6 SQM