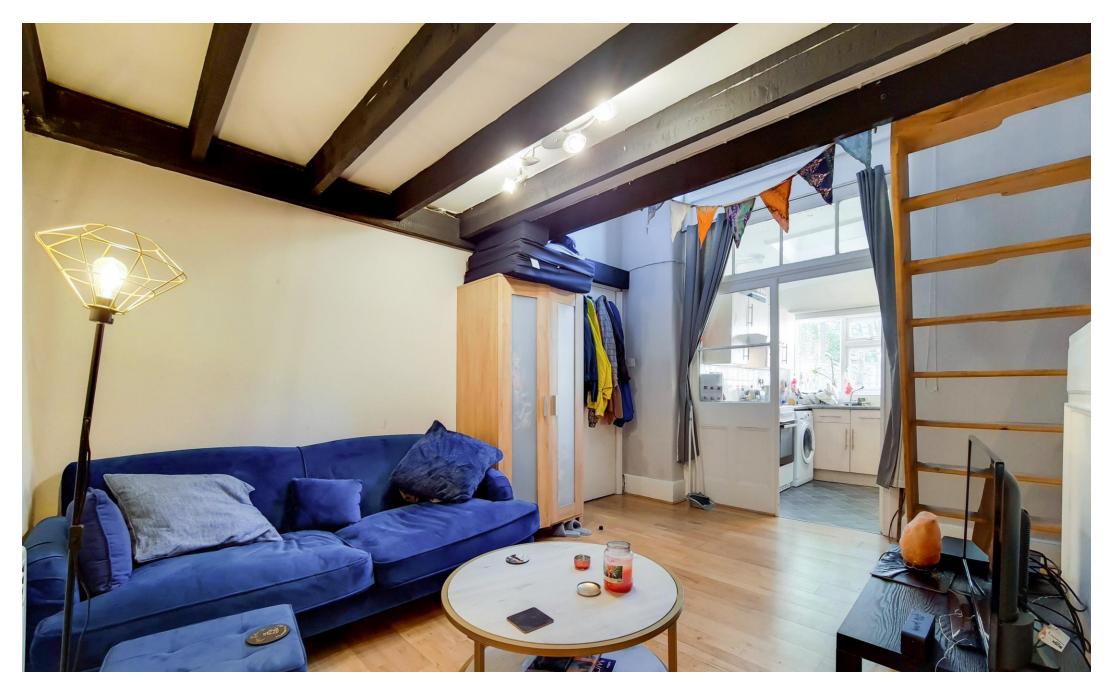

## £1,350 pcm

Ground floor spacious studio apartment set in this three storey Victorian conversion on Kings Crescent. Includes water rates.

Property features include a separate kitchen, bathroom & living area with mezzanine bedroom. Light & airy spacious property, includes water rates.

- Studio flat
- Victorian Conversion
- More photos to follow
- Close To tube

- Separate bedroom from lounge
- Unfurnished
- Close to Finsbury & Clissold Parks
- Available early November 2022