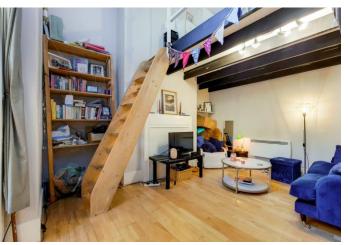

## £1,350 pcm

Ground floor spacious studio apartment set in this three storey Victorian conversion on Kings Crescent. Includes water rates.

Property features include a separate kitchen, bathroom & living area with mezzanine bedroom. Light & airy spacious property, includes water rates.

- Studio flat
- Victorian Conversion
- More photos to follow
- Close To tube

- Separate bedroom from lounge
- Unfurnished
- Close to Finsbury & Clissold Parks
- Available early November 2022