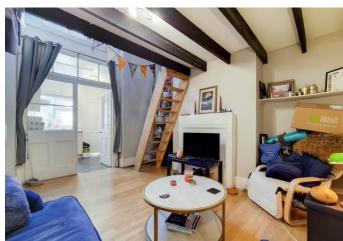

## £1,350 pcm

Ground floor spacious studio apartment set in this three storey Victorian conversion on Kings Crescent. Includes water rates.

Property features include a separate kitchen, bathroom & living area with mezzanine bedroom. Light & airy spacious property, includes water rates.

- Studio flat
- Victorian Conversion
- More photos to follow
- Close To tube

- Separate bedroom from lounge
- Unfurnished
- Close to Finsbury & Clissold Parks
- Available early November 2022