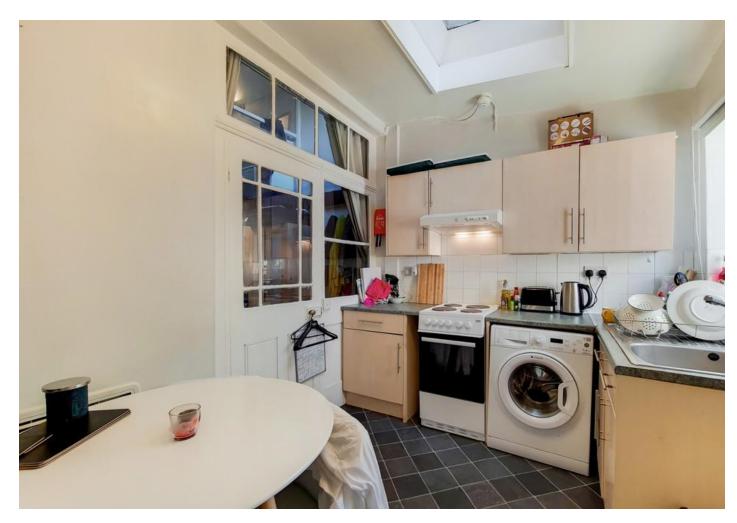

## £1,350 pcm

Ground floor spacious studio apartment set in this three storey Victorian conversion on Kings Crescent. Includes water rates.

Property features include a separate kitchen, bathroom & living area with mezzanine bedroom. Light & airy spacious property, includes water rates.

- Studio flat
- Victorian Conversion
- More photos to follow
- Close To tube

- Separate bedroom from lounge
- Unfurnished
- Close to Finsbury & Clissold Parks
- Available early November 2022