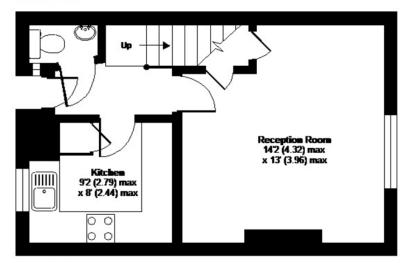

#### Second Floor

Whilst every alternal has been made to ensure the accuracy of the floar plan contained here, measurements of doors, windows and rooms are approximate and no negoestability is taken for any error, amission or missioferment. These planes are for representation purposes only as defined by RICS Code of Measuring Provides and should be used as such by any prospective purposes. Specifically no guarantee is given on the total square foolage of the property if quoted on this plan. Any figure given is for initial guidance only and should not be relied on as a basis of valuation.

#### Third Floor

### Holly Park Estate, London, N4

APPROX. GROSS INTERNAL FLOOR AREA 649 SQ FT 60.2 SQ METRES