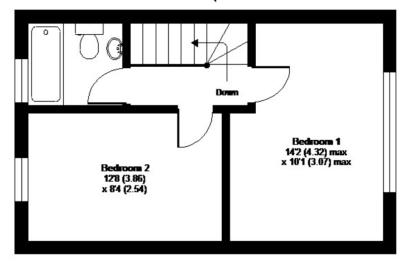

#### Third Floor

#### Second Floor

Whilst every alternal has been made to ensure the accuracy of the floar plan contained here, measurements of doors, windows and rooms are approximate and no negoestability is taken for any error, amission or missioferment. These planes are for representation purposes only as defined by RICS Code of Measuring Provides and should be used as such by any prospective purposes. Specifically no guarantee is given on the total square foolage of the property if quoted on this plan. Any figure given is for initial guidance only and should not be relied on as a basis of valuation.

### Holly Park Estate, London, N4

APPROX. GROSS INTERNAL FLOOR AREA 649 SQ FT 60.2 SQ METRES