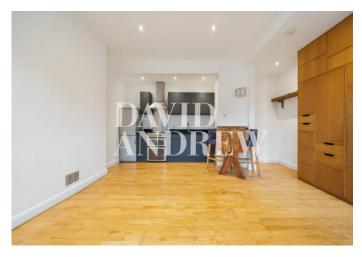

# £2,250 pcm

A stunning two double bedroom apartment with a private decked garden set on the ground floor of this period conversion located moments from Crouch End Broadway N8.

Property features include a spacious open plan reception room with a fully fitted modern kitchen. Set on the ground floor of this period conversion and boasting plenty of light throughout, the apartment consists of two well-proportioned double bedrooms, real wood flooring, ample storage throughout, modern fully fitted bathroom and a private garden with a shed for storage. The property has been recently refurbished to a very high standard.

- Two Double Bedrooms
- Private Garden
- Open Plan
- Recently Refurbished
- Comprising 685sqft/64sqm
- EPC Rating: D
- Offered Unfurnished
- Available Now

| - |  |  |
|---|--|--|
|   |  |  |
|   |  |  |
|   |  |  |
|   |  |  |
|   |  |  |
|   |  |  |
|   |  |  |
|   |  |  |
|   |  |  |
|   |  |  |
|   |  |  |
|   |  |  |
|   |  |  |
|   |  |  |
|   |  |  |
|   |  |  |
|   |  |  |
|   |  |  |
|   |  |  |
|   |  |  |
|   |  |  |
|   |  |  |
|   |  |  |
|   |  |  |
|   |  |  |
|   |  |  |
|   |  |  |
|   |  |  |
|   |  |  |
|   |  |  |
|   |  |  |
|   |  |  |
|   |  |  |
|   |  |  |
|   |  |  |
|   |  |  |
|   |  |  |
|   |  |  |
|   |  |  |
|   |  |  |
|   |  |  |
|   |  |  |
|   |  |  |
|   |  |  |