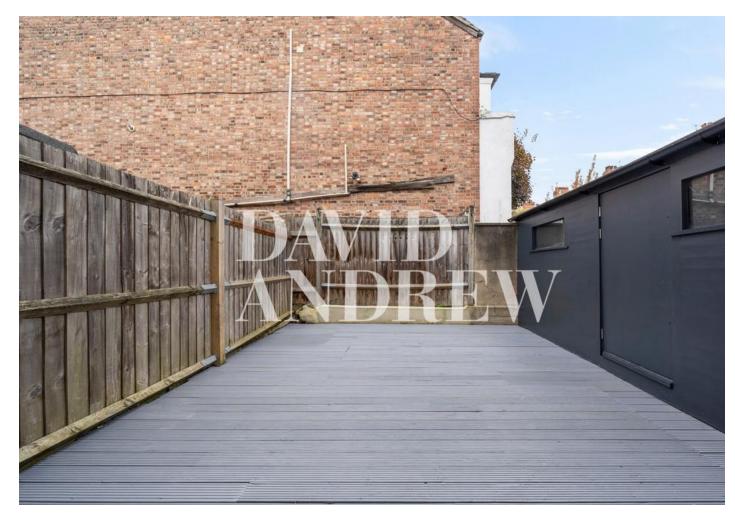

# £2,250 pcm

A stunning two double bedroom apartment with a private decked garden set on the ground floor of this period conversion located moments from Crouch End Broadway N8.

Property features include a spacious open plan reception room with a fully fitted modern kitchen. Set on the ground floor of this period conversion and boasting plenty of light throughout, the apartment consists of two well-proportioned double bedrooms, real wood flooring, ample storage throughout, modern fully fitted bathroom and a private garden with a shed for storage. The property has been recently refurbished to a very high standard.

- Two Double Bedrooms
- Private Garden
- Open Plan
- Recently Refurbished
- Comprising 685sqft/64sqm
- EPC Rating: D
- Offered Unfurnished
- Available Now

| - |  |  |
|---|--|--|
|   |  |  |
|   |  |  |
|   |  |  |
|   |  |  |
|   |  |  |
|   |  |  |
|   |  |  |
|   |  |  |
|   |  |  |
|   |  |  |
|   |  |  |
|   |  |  |
|   |  |  |
|   |  |  |
|   |  |  |
|   |  |  |
|   |  |  |
|   |  |  |
|   |  |  |
|   |  |  |
|   |  |  |
|   |  |  |
|   |  |  |
|   |  |  |
|   |  |  |
|   |  |  |
|   |  |  |
|   |  |  |
|   |  |  |
|   |  |  |
|   |  |  |
|   |  |  |
|   |  |  |
|   |  |  |
|   |  |  |
|   |  |  |
|   |  |  |
|   |  |  |
|   |  |  |
|   |  |  |
|   |  |  |
|   |  |  |
|   |  |  |
|   |  |  |