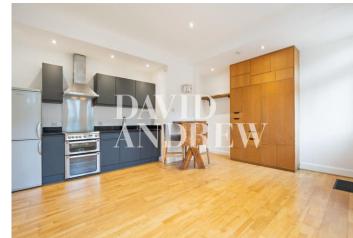

# £2,250 pcm

A stunning two double bedroom apartment with a private decked garden set on the ground floor of this period conversion located moments from Crouch End Broadway N8.

Property features include a spacious open plan reception room with a fully fitted modern kitchen. Set on the ground floor of this period conversion and boasting plenty of light throughout, the apartment consists of two well-proportioned double bedrooms, real wood flooring, ample storage throughout, modern fully fitted bathroom and a private garden with a shed for storage. The property has been recently refurbished to a very high standard.

- Two Double Bedrooms
- Private Garden
- Open Plan
- Recently Refurbished
- Comprising 685sqft/64sqm
- EPC Rating: D
- Offered Unfurnished
- Available Now

| - |  |  |
|---|--|--|
|   |  |  |
|   |  |  |
|   |  |  |
|   |  |  |
|   |  |  |
|   |  |  |
|   |  |  |
|   |  |  |
|   |  |  |
|   |  |  |
|   |  |  |
|   |  |  |
|   |  |  |
|   |  |  |
|   |  |  |
|   |  |  |
|   |  |  |
|   |  |  |
|   |  |  |
|   |  |  |
|   |  |  |
|   |  |  |
|   |  |  |
|   |  |  |
|   |  |  |
|   |  |  |
|   |  |  |
|   |  |  |
|   |  |  |
|   |  |  |
|   |  |  |
|   |  |  |
|   |  |  |
|   |  |  |
|   |  |  |
|   |  |  |
|   |  |  |
|   |  |  |
|   |  |  |
|   |  |  |
|   |  |  |
|   |  |  |
|   |  |  |
|   |  |  |