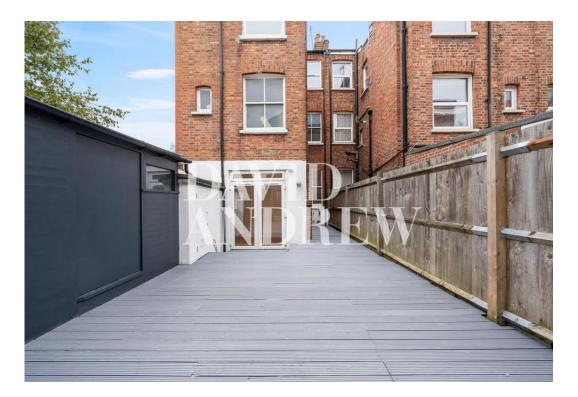

# £2,250 pcm

A stunning two double bedroom apartment with a private decked garden set on the ground floor of this period conversion located moments from Crouch End Broadway N8.

Property features include a spacious open plan reception room with a fully fitted modern kitchen. Set on the ground floor of this period conversion and boasting plenty of light throughout, the apartment consists of two well-proportioned double bedrooms, real wood flooring, ample storage throughout, modern fully fitted bathroom and a private garden with a shed for storage. The property has been recently refurbished to a very high standard.

- Two Double Bedrooms
- Private Garden
- Open Plan
- Recently Refurbished
- Comprising 685sqft/64sqm
- EPC Rating: D
- Offered Unfurnished
- Available Now

| - |  |  |
|---|--|--|
|   |  |  |
|   |  |  |
|   |  |  |
|   |  |  |
|   |  |  |
|   |  |  |
|   |  |  |
|   |  |  |
|   |  |  |
|   |  |  |
|   |  |  |
|   |  |  |
|   |  |  |
|   |  |  |
|   |  |  |
|   |  |  |
|   |  |  |
|   |  |  |
|   |  |  |
|   |  |  |
|   |  |  |
|   |  |  |
|   |  |  |
|   |  |  |
|   |  |  |
|   |  |  |
|   |  |  |
|   |  |  |
|   |  |  |
|   |  |  |
|   |  |  |
|   |  |  |
|   |  |  |
|   |  |  |
|   |  |  |
|   |  |  |
|   |  |  |
|   |  |  |
|   |  |  |
|   |  |  |
|   |  |  |
|   |  |  |
|   |  |  |
|   |  |  |