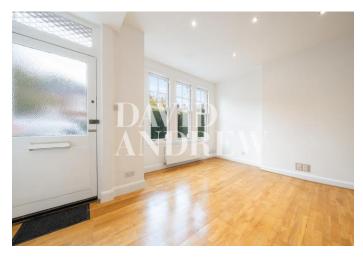

# £2,250 pcm

A stunning two double bedroom apartment with a private decked garden set on the ground floor of this period conversion located moments from Crouch End Broadway N8.

Property features include a spacious open plan reception room with a fully fitted modern kitchen. Set on the ground floor of this period conversion and boasting plenty of light throughout, the apartment consists of two well-proportioned double bedrooms, real wood flooring, ample storage throughout, modern fully fitted bathroom and a private garden with a shed for storage. The property has been recently refurbished to a very high standard.

- Two Double Bedrooms
- Private Garden
- Open Plan
- Recently Refurbished
- Comprising 685sqft/64sqm
- EPC Rating: D
- Offered Unfurnished
- Available Now

| - |  |  |
|---|--|--|
|   |  |  |
|   |  |  |
|   |  |  |
|   |  |  |
|   |  |  |
|   |  |  |
|   |  |  |
|   |  |  |
|   |  |  |
|   |  |  |
|   |  |  |
|   |  |  |
|   |  |  |
|   |  |  |
|   |  |  |
|   |  |  |
|   |  |  |
|   |  |  |
|   |  |  |
|   |  |  |
|   |  |  |
|   |  |  |
|   |  |  |
|   |  |  |
|   |  |  |
|   |  |  |
|   |  |  |
|   |  |  |
|   |  |  |
|   |  |  |
|   |  |  |
|   |  |  |
|   |  |  |
|   |  |  |
|   |  |  |
|   |  |  |
|   |  |  |
|   |  |  |
|   |  |  |
|   |  |  |
|   |  |  |
|   |  |  |
|   |  |  |
|   |  |  |