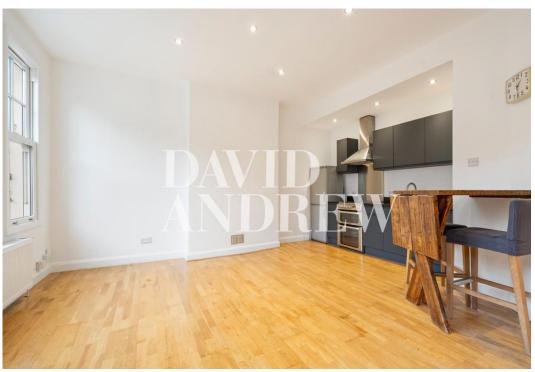

# £2,250 pcm

A stunning two double bedroom apartment with a private decked garden set on the ground floor of this period conversion located moments from Crouch End Broadway N8.

Property features include a spacious open plan reception room with a fully fitted modern kitchen. Set on the ground floor of this period conversion and boasting plenty of light throughout, the apartment consists of two well-proportioned double bedrooms, real wood flooring, ample storage throughout, modern fully fitted bathroom and a private garden with a shed for storage. The property has been recently refurbished to a very high standard.

- Two Double Bedrooms
- Private Garden
- Open Plan
- Recently Refurbished
- Comprising 685sqft/64sqm
- EPC Rating: D
- Offered Unfurnished
- Available Now

| - |  |  |
|---|--|--|
|   |  |  |
|   |  |  |
|   |  |  |
|   |  |  |
|   |  |  |
|   |  |  |
|   |  |  |
|   |  |  |
|   |  |  |
|   |  |  |
|   |  |  |
|   |  |  |
|   |  |  |
|   |  |  |
|   |  |  |
|   |  |  |
|   |  |  |
|   |  |  |
|   |  |  |
|   |  |  |
|   |  |  |
|   |  |  |
|   |  |  |
|   |  |  |
|   |  |  |
|   |  |  |
|   |  |  |
|   |  |  |
|   |  |  |
|   |  |  |
|   |  |  |
|   |  |  |
|   |  |  |
|   |  |  |
|   |  |  |
|   |  |  |
|   |  |  |
|   |  |  |
|   |  |  |
|   |  |  |
|   |  |  |
|   |  |  |
|   |  |  |
|   |  |  |