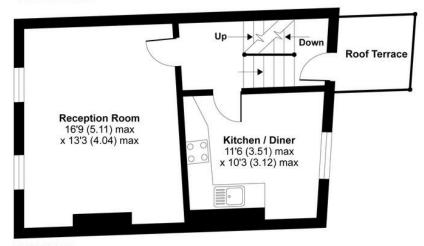

# Landseer Road, London, N19

APPROX. GROSS INTERNAL FLOOR AREA 850 SQ FT 78.9 SQ METRES

#### FIRST FLOOR

#### **GROUND FLOOR**

Whilst every attempt has been made to ensure the accuracy of the floor plan contained here, measurements of doors, windows and rooms are approximate and no responsibility is taken for any error, omission or misstatement. These plans are for representation purposes only as defined by RICS Code of Measuring Practice and should be used as such by any prospective purchaser. Specifically no guarantee is given on the total square footage of the property if quoted on this plan. Any figure given is for initial guidance only and should not be relied on as a basis of valuation.