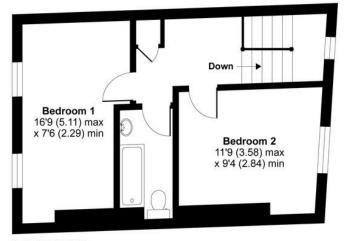

# Landseer Road, London, N19

APPROX. GROSS INTERNAL FLOOR AREA 850 SQ FT 78.9 SQ METRES

#### SECOND FLOOR

#### **GROUND FLOOR**

Whilst every attempt has been made to ensure the accuracy of the floor plan contained here, measurements of doors, windows and rooms are approximate and no responsibility is taken for any error, omission or misstatement. These plans are for representation purposes only as defined by RICS Code of Measuring Practice and should be used as such by any prospective purchaser. Specifically no guarantee is given on the total square footage of the property if quoted on this plan. Any figure given is for initial guidance only and should not be relied on as a basis of valuation.