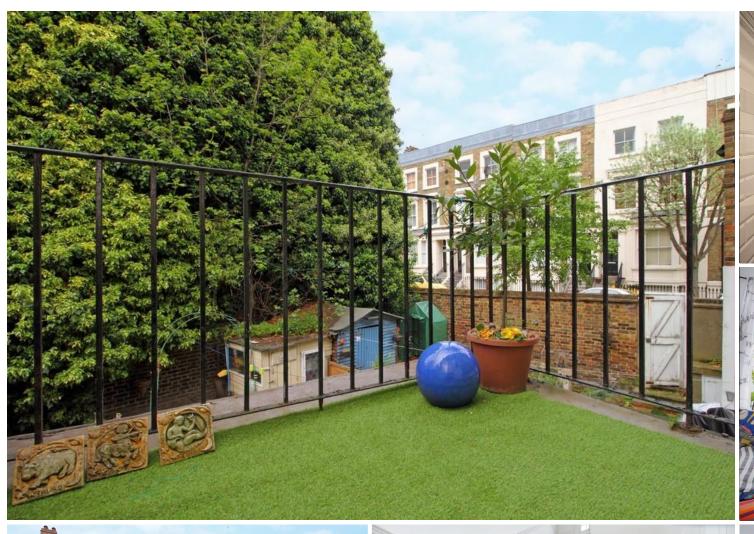

# Landseer Road

Guide Price £585,000

Leasehold

A delightful two bedroom first & second (top) floor apartment comprising 850 sqft / 78.9 sqm within an attractive period house in a quiet and sought-after residential street. On the first floor is a stunning reception room, separate kitchen/diner and access to a private roof terrace. On the second floor are the two bedrooms and bathroom together with access to plenty of storage space. This wonderful property enjoys an abundance of natural light and creates a warm and welcoming home. The apartment further benefits from high ceilings, plenty of period features, large sash windows and being moments away from a little gem of a park called Landseer Gardens. Ideally located in close proximity to local shops, bars, cafes, restaurants and excellent transport links.

- 850 SQFT / 78.9 SQM
- First and Second Floor Apartment
- Private Roof Terrace
- Modern Fitted Kitchen/Diner
- Private Roof Terrace
- Abundance of Natural Light
- High Ceilings & Period Features
- Close Proximity to Excellent Amenities & Transport Links