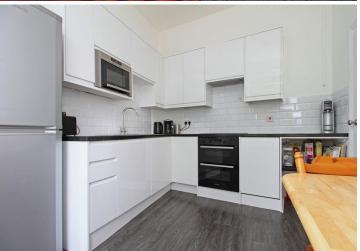

# Landseer Road

Guide Price £585,000

Leasehold

A delightful two bedroom first & second (top) floor apartment comprising 850 sqft / 78.9 sqm within an attractive period house in a quiet and sought-after residential street. On the first floor is a stunning reception room, separate kitchen/diner and access to a private roof terrace. On the second floor are the two bedrooms and bathroom together with access to plenty of storage space. This wonderful property enjoys an abundance of natural light and creates a warm and welcoming home. The apartment further benefits from high ceilings, plenty of period features, large sash windows and being moments away from a little gem of a park called Landseer Gardens. Ideally located in close proximity to local shops, bars, cafes, restaurants and excellent transport links.

- 850 SQFT / 78.9 SQM
- First and Second Floor Apartment
- Private Roof Terrace
- Modern Fitted Kitchen/Diner
- Private Roof Terrace
- Abundance of Natural Light
- High Ceilings & Period Features
- Close Proximity to Excellent Amenities & Transport Links