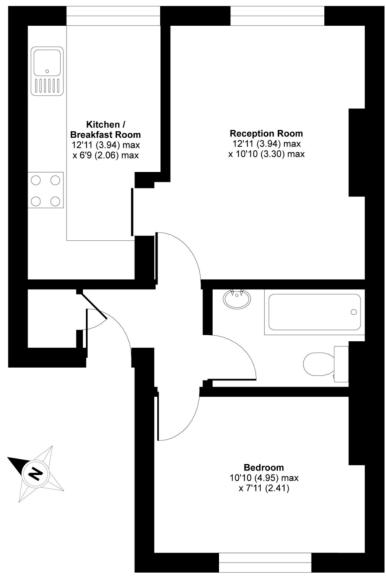

## Hornsey Road, London, N7

APPROX. GROSS INTERNAL FLOOR AREA 399 SQ FT 37 SQ METRES

#### SECOND FLOOR

Whilst every attempt has been made to ensure the accuracy of the floor plan contained here, measurements of doors, windows and rooms are approximate and no responsibility is taken for any error, omission or misstatement. These plans are for representation purposes only as defined by RICS Code of Measuring Practice and should be used as such by any prospective purchaser. Specifically no guarantee is given on the total square footage of the property if quoted on this plan. Any figure given is for initial guidance only and should not be relied on as a basis of valuation.