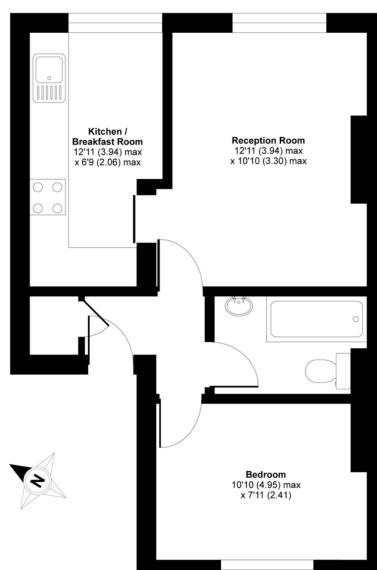

## Hornsey Road, London, N7

APPROX. GROSS INTERNAL FLOOR AREA 399 SQ FT 37 SQ METRES

#### SECOND FLOOR

Whilst every attempt has been made to ensure the accuracy of the floor plan contained here, measurements of doors, windows and rooms are approximate and no responsibility is taken for any error, omission or misstatement. These plans are for representation purposes only as defined by RICS Code of Measuring Practice and should be used as such by any prospective purchaser. Specifically no guarantee is given on the total square footage of the property if quoted on this plan. Any figure given is for initial guidance only and should not be relied on as a basis of valuation.