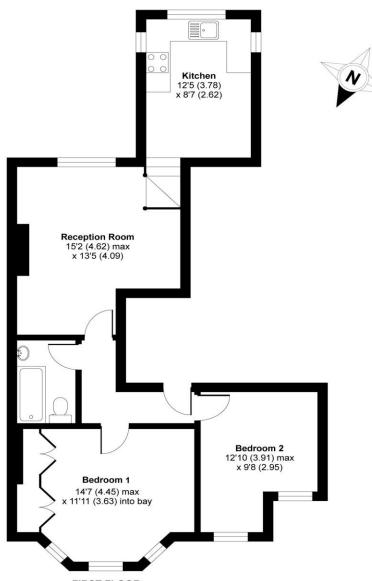

# Stapleton Hall Road, London, N4

APPROX. GROSS INTERNAL FLOOR AREA 654 SQ FT 60.7 SQ METRES