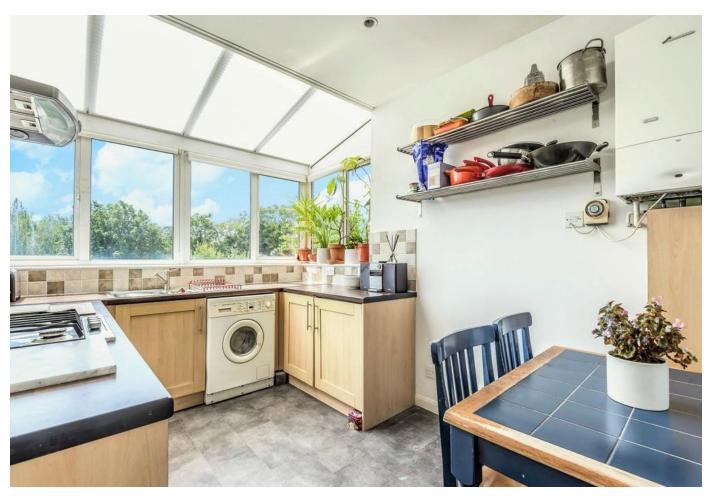

# Stapleton Hall Road

Offers in excess of £550,000 Share of Freehold

A well-proportioned two double bedroom apartment, comprising 654 SQFT/ 60.7 SQM arranged over the first floor of this most attractive Victorian residence. Presented in good decorative order, features include a fantastic kitchen diner with part conservatory roof proving a wonderful green and leafy outlook. In a central position there's a separate light and airy reception room. Off the hallway useful storage and a modern fully tiled bathroom suite. One of the best aspects of this charming conversion is the two really great size double bedrooms perfect if you need to rent the second bedroom. The master also benefits from a characterful bay window and useful fitted wardrobes. Externally the building is in excellent condition, occupying a peaceful location, well placed for easy access to Harringay (Great Northern Line), Finsbury Park (Victoria and Piccadilly lines). A diverse selection of bars, restaurants and shopping amenities can be found in both nearby Stroud Green & Crouch End.