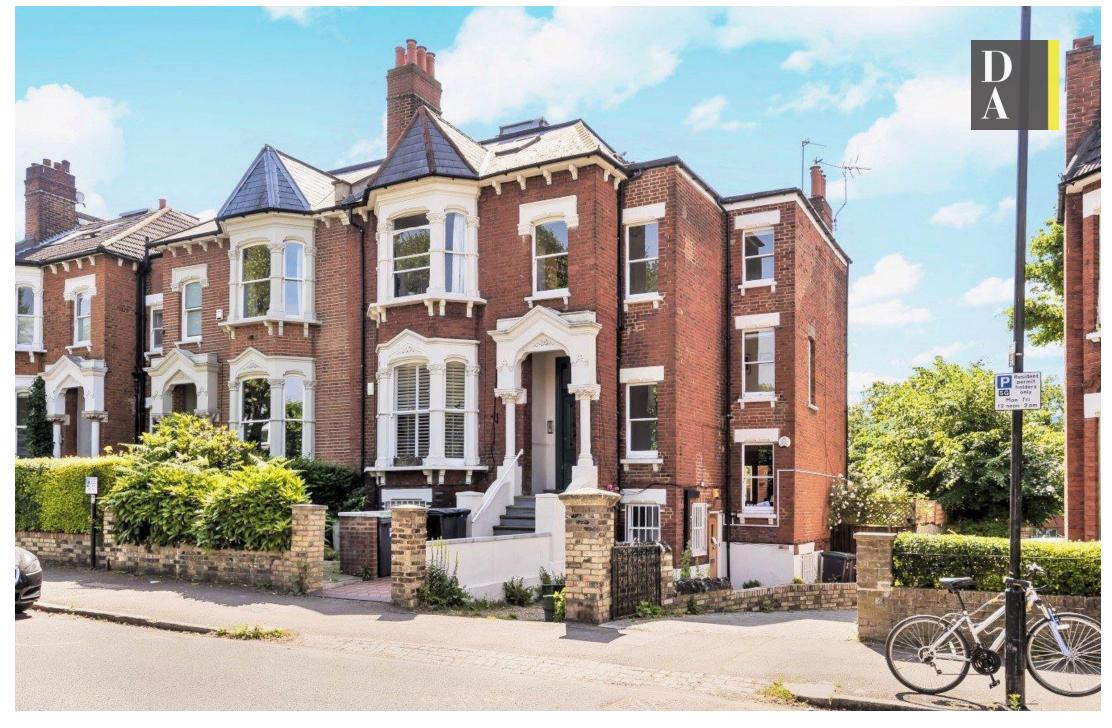

# Stapleton Hall Road

Offers in excess of £550,000 Share of Freehold

A well-proportioned two double bedroom apartment, comprising 654 SQFT/ 60.7 SQM arranged over the first floor of this most attractive Victorian residence. Presented in good decorative order, features include a fantastic kitchen diner with part conservatory roof proving a wonderful green and leafy outlook. In a central position there's a separate light and airy reception room. Off the hallway useful storage and a modern fully tiled bathroom suite. One of the best aspects of this charming conversion is the two really great size double bedrooms perfect if you need to rent the second bedroom. The master also benefits from a characterful bay window and useful fitted wardrobes. Externally the building is in excellent condition, occupying a peaceful location, well placed for easy access to Harringay (Great Northern Line), Finsbury Park (Victoria and Piccadilly lines). A diverse selection of bars, restaurants and shopping amenities can be found in both nearby Stroud Green & Crouch End.