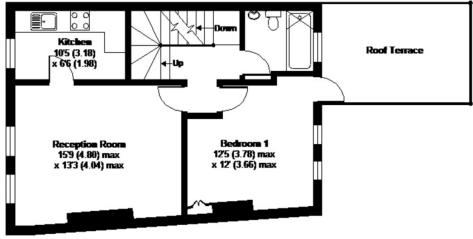

# Wray Crescent, London, N4

APPROX. GROSS INTERNAL FLOOR AREA 829 SQ FT 77 SQ METRES (EXCLUDES RESTRICTED HEAD HEIGHT)

THIRD FLOOR

#### SECOND FLOOR

#### FIRSTFLOOR

Whilst every aftermal has been made to ensure the occurrery of the floor plan contained here, measurements of doors, windows and norms are approximate and no responsibility is laken for any current, orinization or miscalatement. These plans are for representation purposes only as defined by ROS Code in Measuring Practice and should be used as such by any prospective purchaser. Specifically no guarantee is given on the total square foolings of the property if quarted on this plan. Any figure given is for initial guidance only and should not be relead on as a basis of violation.