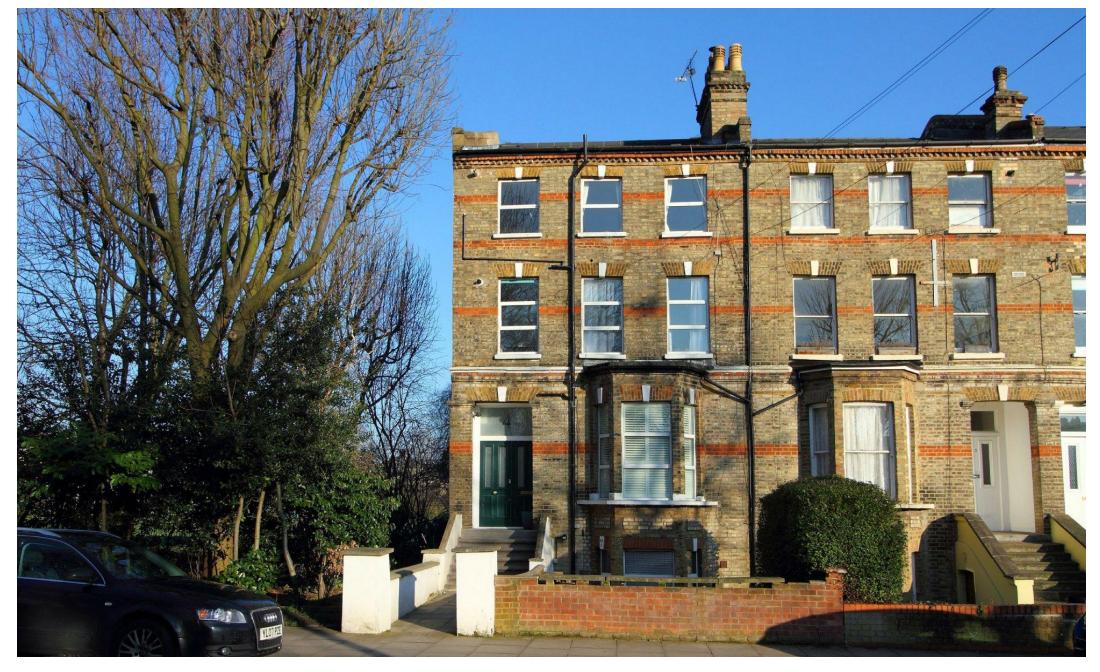

# Wray Crescent N4

Asking Price Of £650,000 Share of Freehold

Wonderfully light and airy three bedroom Victorian converted apartment with a unique private roof terrace.

Presented in excellent decorative order accommodation is arranged over the top two floors of this attractive end terrace period property. The second floor provides a spacious reception with feature stove, there is a separate reception with an attractive modern kitchen and butler sink. To the rear a bedroom/ second reception providing access to the terrace, boasting beautiful views over Wray Cr open space. The upper level offers a further two bedrooms with excellent built in storage. Internal viewing is highly recommended to best appreciate this very special period home.

- Three bedrooms
- Unique private terrace
- Arranged over the top two floors
- Attractive period property
- Versatile living accommodation
- Wonderful green and leafy views
- No onward chain
- 829 sq ft 77 sqm