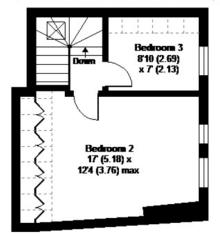

# Wray Crescent, London, N4

APPROX. GROSS INTERNAL FLOOR AREA 829 SQ FT 77 SQ METRES (EXCLUDES RESTRICTED HEAD HEIGHT)

THIRD FLOOR

#### SECOND FLOOR

#### FIRSTFLOOR

Whilst every aftermal has been made to ensure the occurrery of the floor plan contained here, measurements of doors, windows and norms are approximate and no responsibility is laken for any current, orinization or miscalatement. These plans are for representation purposes only as defined by ROS Code in Measuring Practice and should be used as such by any prospective purchaser. Specifically no guarantee is given on the total square foolings of the property if quarted on this plan. Any figure given is for initial guidance only and should not be relead on as a basis of violation.