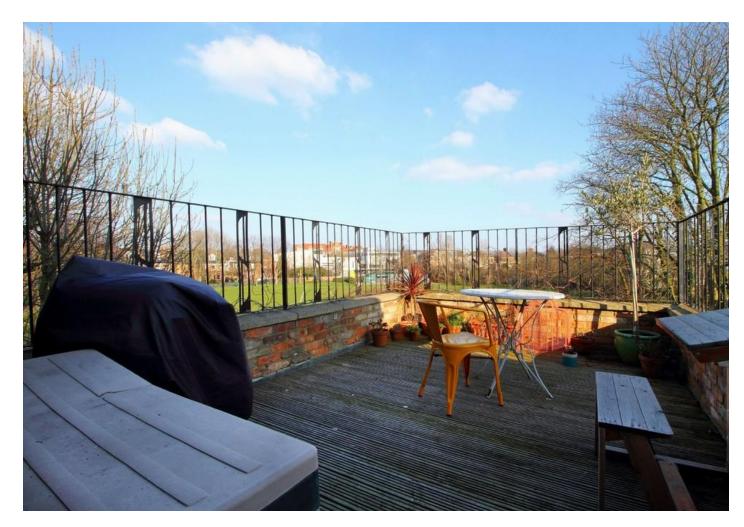

# Wray Crescent N4

Asking Price Of £650,000 Share of Freehold

Wonderfully light and airy three bedroom Victorian converted apartment with a unique private roof terrace.

Presented in excellent decorative order accommodation is arranged over the top two floors of this attractive end terrace period property. The second floor provides a spacious reception with feature stove, there is a separate reception with an attractive modern kitchen and butler sink. To the rear a bedroom/ second reception providing access to the terrace, boasting beautiful views over Wray Cr open space. The upper level offers a further two bedrooms with excellent built in storage. Internal viewing is highly recommended to best appreciate this very special period home.

- Three bedrooms
- Unique private terrace
- Arranged over the top two floors
- Attractive period property
- Versatile living accommodation
- Wonderful green and leafy views
- No onward chain
- 829 sq ft 77 sqm