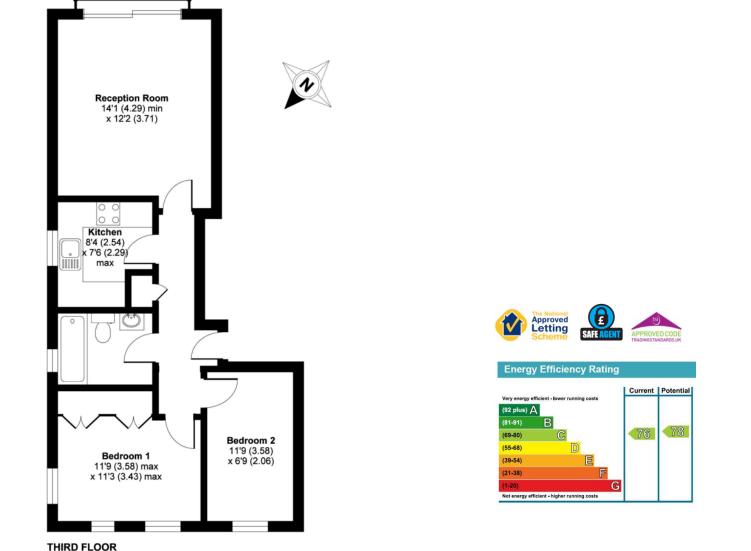

## Grenville Road, London, N19

APPROX. GROSS INTERNAL FLOOR AREA 550 SQ FT 51 SQ METRES

your most

Agent's Note:

Whilst Care has been excercised in the preparation

representations of statements or fact. Prospective

enquiries and those of professional

Whilst every attempt has been made to ensure the accuracy of the floor plan contained here, measurements of doors, windows and rooms are approximate and no responsibility is taken for any error, omission or misstatement. These plans are for representation purposes only as defined by RICS Code of Measuring Practice and should be used as such by any prospective purchaser. Specifically no guarantee is given on the total square footage of the property if quoted on this plan. Any figure given is for initial guidance only and should not be relied on as a basis of valuation.