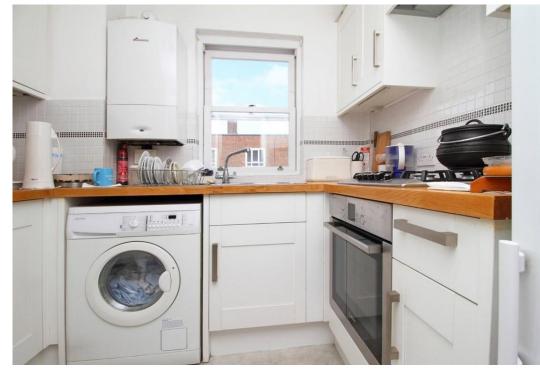

Presented in excellent decorative order features include a 14'reception with sliding patio doors to Juliet balcony affording great viewings over the neighbouring area, there's a separate fitted kitchen, three piece bathroom suite and two bedroom spaces.