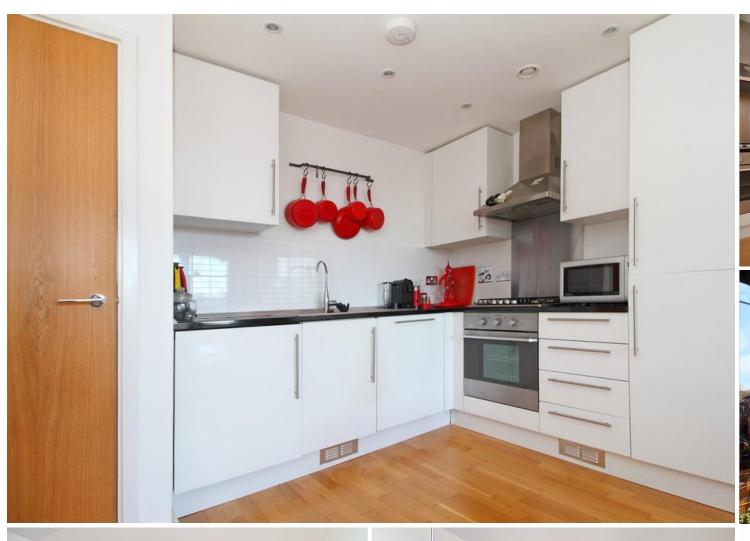

# Kinver House,

Guide Price £400,000

Leasehold

A superb 607sqft (56sqmt) one double bedroom apartment on the third floor of a highly regarded modern purpose built block. This bright and welcoming property offers an impressive open plan reception room/fitted kitchen which leads on to a private balcony, double bedroom, three piece bathroom and storage space. Further benefits include lift access and communal bike storage. This delightful apartment is conveniently located on a quiet road within close proximity to Archway Underground (Northern line) and Upper Holloway Overground stations together with local bus services and various shops and restaurants.

- 607 sqft / 56.4 sqft
- Double Bedroom
- Third Floor
- Lift Access
- Private Balcony
- Quiet Location
- Communal Bike Storage
- Close Proximity to Transport Links