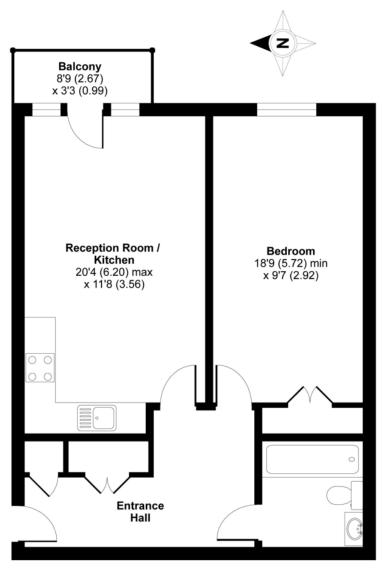

# Kinver House, Elthorne Road, London, N19

APPROX. GROSS INTERNAL FLOOR AREA 607 SQ FT 56.4 SQ METRES.

#### THIRD FLOOR

Whilst every attempt has been made to ensure the accuracy of the floor plan contained here, measurements of doors, windows and rooms are approximate and no responsibility is taken for any error, omission or misstatement. These plans are for representation purposes only as defined by RICS Code of Measuring Practice and should be used as such by any prospective purchaser. Specifically no guarantee is given on the total square footage of the property if quoted on this plan. Any figure given is for initial guidance only and should not be relied on as a basis of valuation.