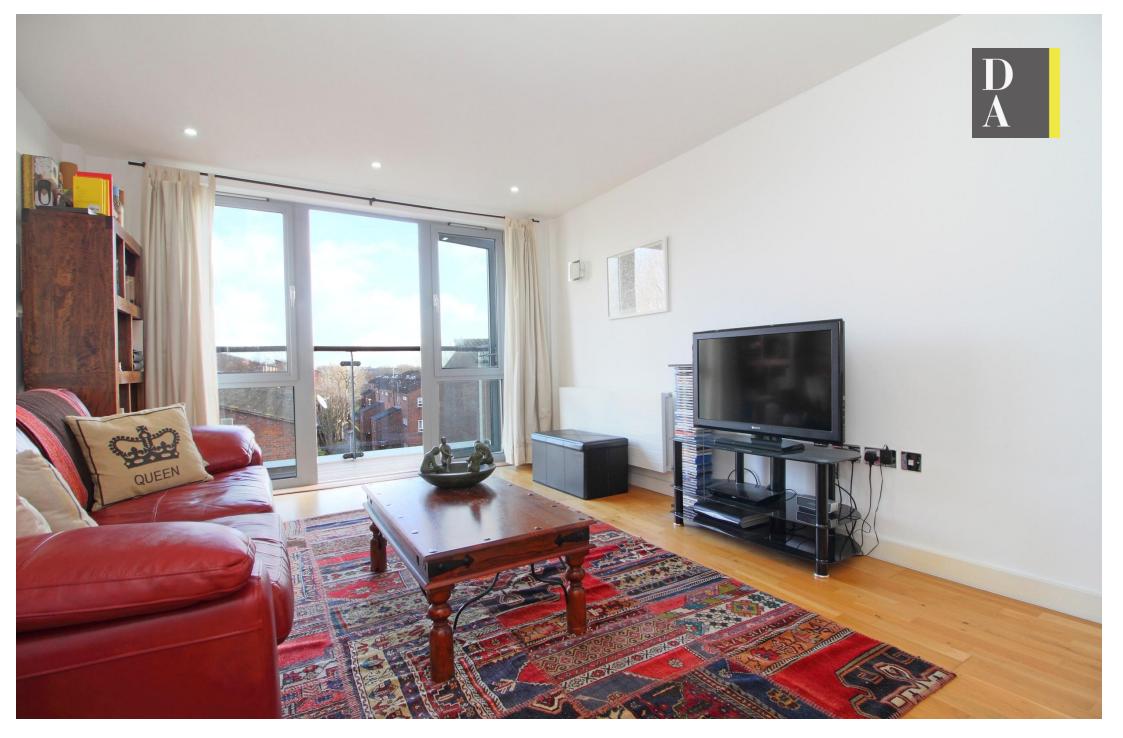

# Kinver House,

Guide Price £400,000

Leasehold

A superb 607sqft (56sqmt) one double bedroom apartment on the third floor of a highly regarded modern purpose built block. This bright and welcoming property offers an impressive open plan reception room/fitted kitchen which leads on to a private balcony, double bedroom, three piece bathroom and storage space. Further benefits include lift access and communal bike storage. This delightful apartment is conveniently located on a quiet road within close proximity to Archway Underground (Northern line) and Upper Holloway Overground stations together with local bus services and various shops and restaurants.

- 607 sqft / 56.4 sqft
- Double Bedroom
- Third Floor
- Lift Access
- Private Balcony
- Quiet Location
- Communal Bike Storage
- Close Proximity to Transport Links