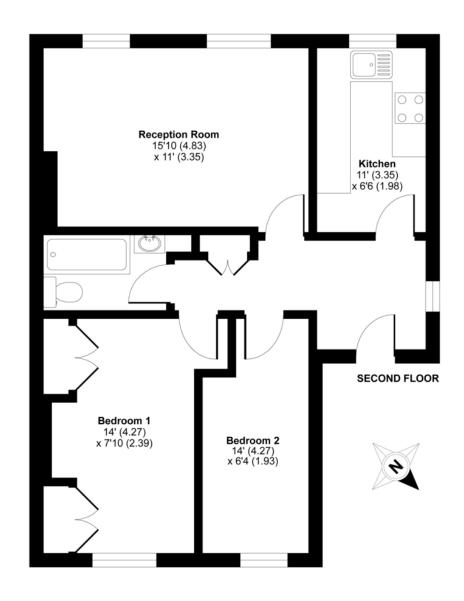

## Holloway Road, London, N19

APPROX. GROSS INTERNAL FLOOR AREA 603 SQ FT 56 SQ METRES

#### General Contact

E info@davidandrew.co.uk

W www.davidandrew.co.uk

Whilst every attempt has been made to ensure the accuracy of the floor plan contained here, measurements of doors, windows and rooms are approximate and no responsibility is taken for any error, omission or misstatement. These plans are for representation purposes only as defined by RICS Code of Measuring Practice and should be used as such by any prospective purchaser. Specifically no guarantee is given on the total square footage of the property if quoted on this plan. Any figure given is for initial guidance only and should not be relied on as a basis of valuation.