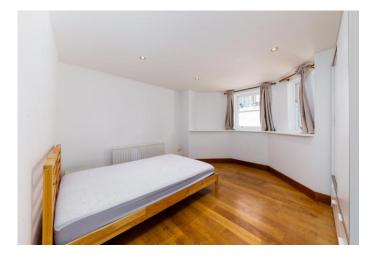

Property features include a separate entrance with a spacious hallway, large bright reception with patio doors over looking a private garden, a fully operational gas fire place, fully fitted separate modern kitchen, two double bedrooms with built-in wardrobes, additional storage through out the apartment, fully fitted modern bathroom, solid wood flooring throughout, double glazed windows, gas central heating and a private driveway with parking space.