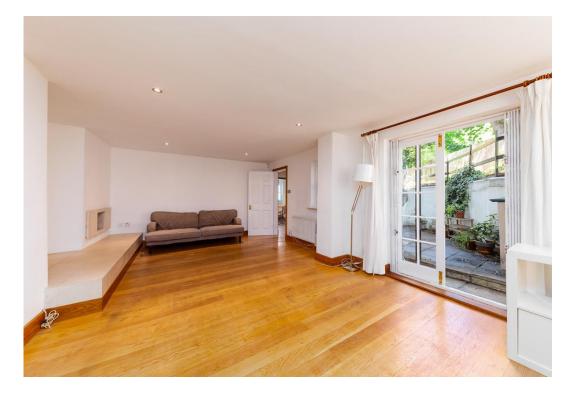

Property features include a separate entrance with a spacious hallway, large bright reception with patio doors over looking a private garden, a fully operational gas fire place, fully fitted separate modern kitchen, two double bedrooms with built-in wardrobes, additional storage through out the apartment, fully fitted modern bathroom, solid wood flooring throughout, double glazed windows, gas central heating and a private driveway with parking space.