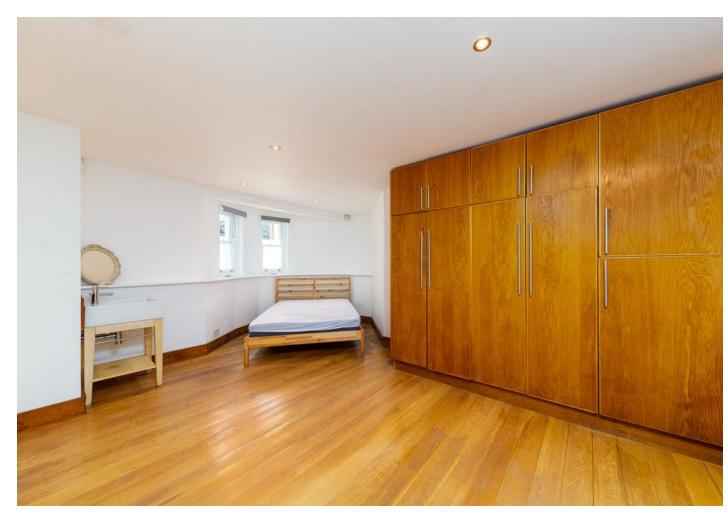

Property features include a separate entrance with a spacious hallway, large bright reception with patio doors over looking a private garden, a fully operational gas fire place, fully fitted separate modern kitchen, two double bedrooms with built-in wardrobes, additional storage through out the apartment, fully fitted modern bathroom, solid wood flooring throughout, double glazed windows, gas central heating and a private driveway with parking space.

- Two Double Bedroom
- Spacious Lounge
- Private Garden

- Modern Separate Kitchen
- Modern fully fitted Bathroom
- Grade II Listed, Conservation Area
- Private Gated Driveway with Parking Aspailable 11th July 2021