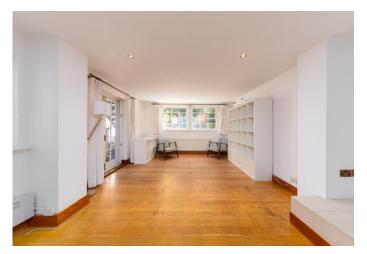

Property features include a separate entrance with a spacious hallway, large bright reception with patio doors over looking a private garden, a fully operational gas fire place, fully fitted separate modern kitchen, two double bedrooms with built-in wardrobes, additional storage through out the apartment, fully fitted modern bathroom, solid wood flooring throughout, double glazed windows, gas central heating and a private driveway with parking space.