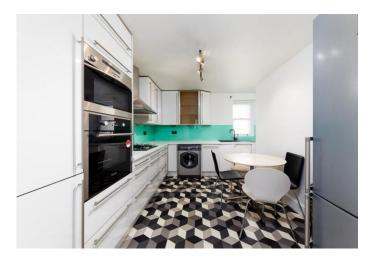

Property features include a separate entrance with a spacious hallway, large bright reception with patio doors over looking a private garden, a fully operational gas fire place, fully fitted separate modern kitchen, two double bedrooms with built-in wardrobes, additional storage through out the apartment, fully fitted modern bathroom, solid wood flooring throughout, double glazed windows, gas central heating and a private driveway with parking space.