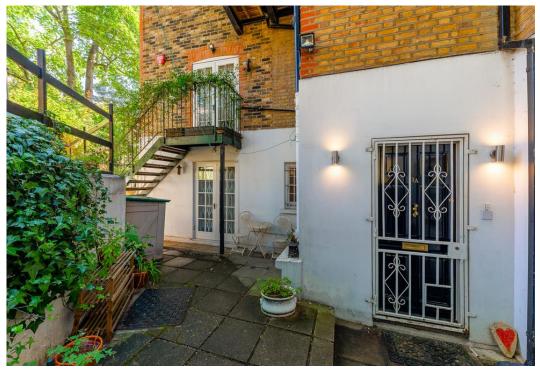

Property features include a separate entrance with a spacious hallway, large bright reception with patio doors over looking a private garden, a fully operational gas fire place, fully fitted separate modern kitchen, two double bedrooms with built-in wardrobes, additional storage through out the apartment, fully fitted modern bathroom, solid wood flooring throughout, double glazed windows, gas central heating and a private driveway with parking space.