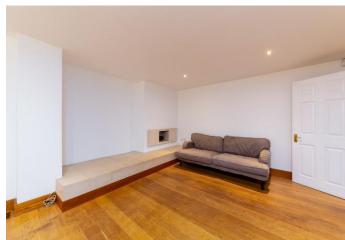

Property features include a separate entrance with a spacious hallway, large bright reception with patio doors over looking a private garden, a fully operational gas fire place, fully fitted separate modern kitchen, two double bedrooms with built-in wardrobes, additional storage through out the apartment, fully fitted modern bathroom, solid wood flooring throughout, double glazed windows, gas central heating and a private driveway with parking space.