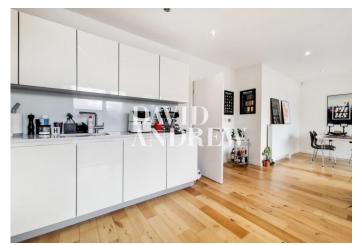

The property comprises of a large open plan living space/kitchen - fitted with high end appliances, leading out on to your own private spacious balcony, two double bedrooms - one master with en suite and built in storage, additional main fully fitted modern bathroom, spacious hallway storage. Finished to an excellent standard throughout, with wood flooring in the living room and communal areas.