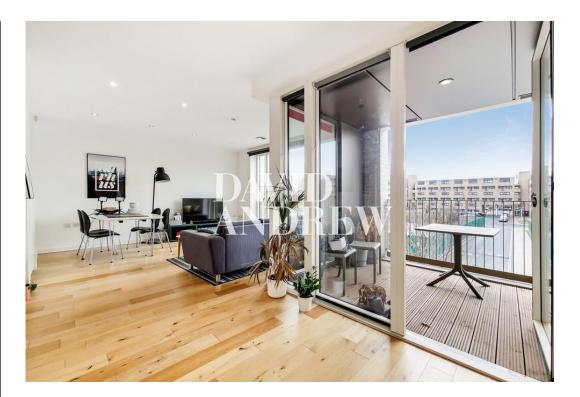

The property comprises of a large open plan living space/kitchen - fitted with high end appliances, leading out on to your own private spacious balcony, two double bedrooms - one master with en suite and built in storage, additional main fully fitted modern bathroom, spacious hallway storage. Finished to an excellent standard throughout, with wood flooring in the living room and communal areas.

- Two Bedroom
- Two Bathroom
- Brand New Development
- Private Balcony
- Opposite Clissold Park
- Unfurnished
- Large Open Plan Kitchen/Living Spacevailable Mid November 2023

your most valuable