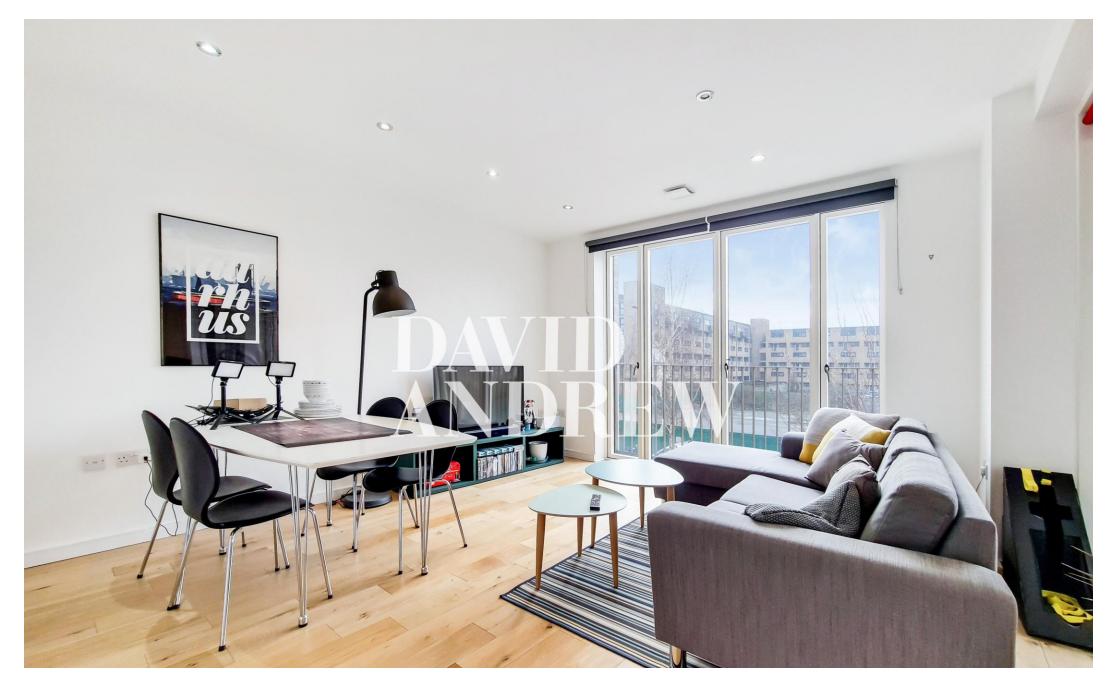

The property comprises of a large open plan living space/kitchen - fitted with high end appliances, leading out on to your own private spacious balcony, two double bedrooms - one master with en suite and built in storage, additional main fully fitted modern bathroom, spacious hallway storage. Finished to an excellent standard throughout, with wood flooring in the living room and communal areas.

- Two Bedroom
- Two Bathroom
- Brand New Development
- Private Balcony
- Opposite Clissold Park
- Unfurnished
- Large Open Plan Kitchen/Living Spacevailable Mid November 2023

your most valuable