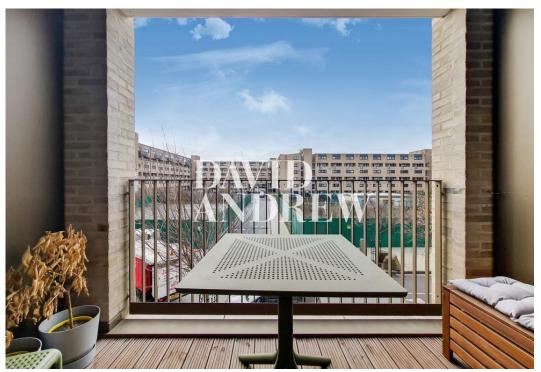

### £2,750 pcm

Brand new two bed two bath apartment with views over Clissold Park, situated within the exclusive Clissold Quarter Development, located opposite Clissold Park and just a stone's throw from Stoke Newington Church Street.

The property comprises of a large open plan living space/kitchen - fitted with high end appliances, leading out on to your own private spacious balcony, two double bedrooms - one master with en suite and built in storage, additional main fully fitted modern bathroom, spacious hallway storage. Finished to an excellent standard throughout, with wood flooring in the living room and communal areas.

- Two Bedroom
- Two Bathroom
- Brand New Development
- Private Balcony
- Opposite Clissold Park
- Unfurnished
- Large Open Plan Kitchen/Living Spacevailable Mid November 2023

your most valuable