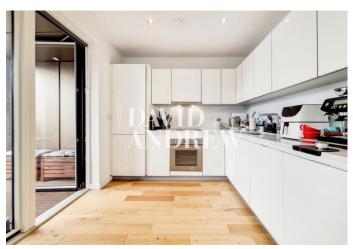

The property comprises of a large open plan living space/kitchen - fitted with high end appliances, leading out on to your own private spacious balcony, two double bedrooms - one master with en suite and built in storage, additional main fully fitted modern bathroom, spacious hallway storage. Finished to an excellent standard throughout, with wood flooring in the living room and communal areas.