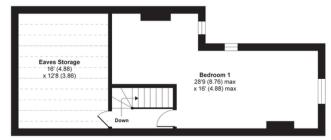

# Harberton Road, London, N19 3JT

APPROX. GROSS INTERNAL FLOOR AREA 1706 SQ FT 158.4 SQ METRES (EXCLUDES RESTRICTED HEAD HEIGHT & STORE)

### SECOND FLOOR

FIRST FLOOR