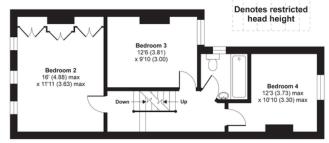

# Harberton Road, London, N19 3JT

APPROX. GROSS INTERNAL FLOOR AREA 1706 SQ FT 158.4 SQ METRES (EXCLUDES RESTRICTED HEAD HEIGHT & STORE)

### GROUND FLOOR

LOWER GROUND FLOOR

Whilst every attempt has been made to ensure the accuracy of the floor plan contained here, measurements of doors, windows and rooms are approximate and no responsibility is taken for any error, omission or misstatement. These plans are for representation purposes only as defined by RICS Code of Measuring Practice and should be used as such by any prospective purchaser. Specifically no guarantee is given on the total square footage of the property if quoted on this plan. Any figure given is for initial guidance only and should not be relied on as a basis of valuation.