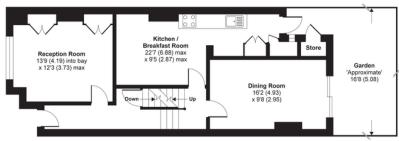

# Harberton Road, London, N19 3JT

APPROX. GROSS INTERNAL FLOOR AREA 1706 SQ FT 158.4 SQ METRES (EXCLUDES RESTRICTED HEAD HEIGHT & STORE)

### GROUND FLOOR

LOWER GROUND FLOOR

Whilst every attempt has been made to ensure the accuracy of the floor plan contained here, measurements of doors, windows and rooms are approximate and no responsibility is taken for any error, omission or misstatement. These plans are for representation purposes only as defined by RICS Code of Measuring Practice and should be used as such by any prospective purchaser. Specifically no guarantee is given on the total square footage of the property if quoted on this plan. Any figure given is for initial guidance only and should not be relied on as a basis of valuation.