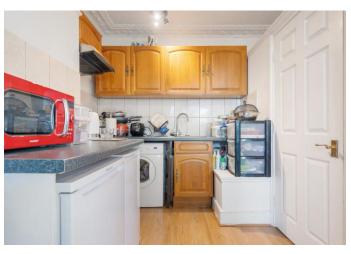

Property benefits from plenty of natural light with its high ceilings and a large bay window, open plan reception room with a modern kitchen, arranged over two floors, spacious bedroom, modern shower room, ample storage, period features and gas central heating.