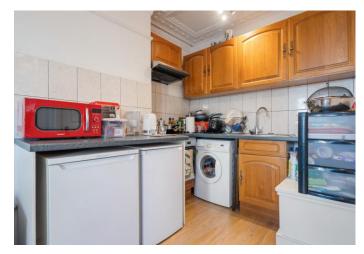

Property benefits from plenty of natural light with its high ceilings and a large bay window, open plan reception room with a modern kitchen, arranged over two floors, spacious bedroom, modern shower room, ample storage, period features and gas central heating.