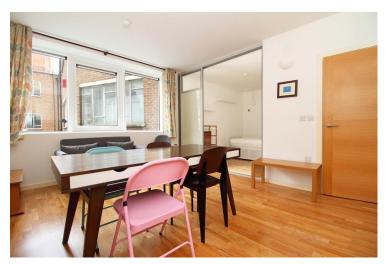

# Whittington House, N19 3JQ

£1,700 pcm

A superb studio/ one-bedroom apartment set out on the first floor of a highly sought-after modern purpose-built block.

This delightful and contemporary style home offers an impressive open plan reception room and fitted kitchen, large semi open plan double bedroom, three-piece bathroom, storage space and there is access to an underground communal bike storage area.

The apartment is conveniently located on Holloway Road and is within

- Spacious Studio/Separate Double Bedroom
- Bike storage
- First Floor/Lift Access
- A must view property
- Comprising 398.26SQFT/37SQM
- EPC rating: C
- Furnished
- Available 9th of November