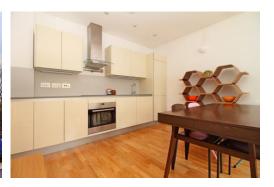

# Whittington House, N19 3JQ

£1,700 pcm

A superb studio/ one-bedroom apartment set out on the first floor of a highly sought-after modern purpose-built block.

This delightful and contemporary style home offers an impressive open plan reception room and fitted kitchen, large semi open plan double bedroom, three-piece bathroom, storage space and there is access to an underground communal bike storage area.

The apartment is conveniently located on Holloway Road and is within

- Spacious Studio/Separate Double Bedroom
- Bike storage
- First Floor/Lift Access
- A must view property
- Comprising 398.26SQFT/37SQM
- EPC rating: C
- Furnished
- Available 9th of November