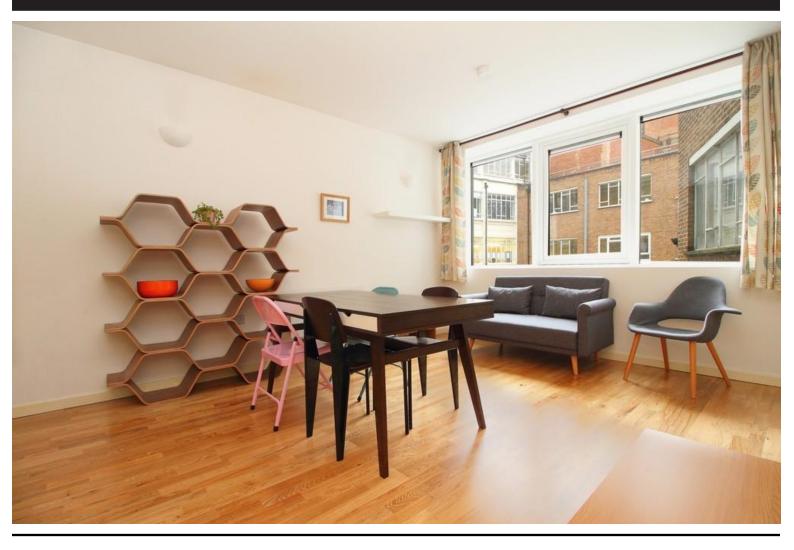

# Whittington House, N19 3JQ

£1,700 pcm

A superb studio/ one-bedroom apartment set out on the first floor of a highly sought-after modern purpose-built block.

This delightful and contemporary style home offers an impressive open plan reception room and fitted kitchen, large semi open plan double bedroom, three-piece bathroom, storage space and there is access to an underground communal bike storage area.

The apartment is conveniently located on Holloway Road and is within

- Spacious Studio/Separate Double Bedroom
- Bike storage
- First Floor/Lift Access
- A must view property
- Comprising 398.26SQFT/37SQM
- EPC rating: C
- Furnished
- Available 9th of November