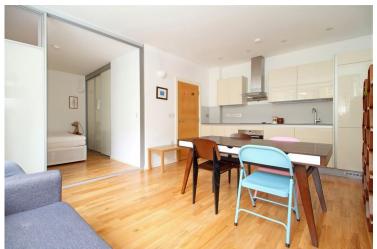

# Whittington House, N19 3JQ

£1,700 pcm

A superb studio/ one-bedroom apartment set out on the first floor of a highly sought-after modern purpose-built block.

This delightful and contemporary style home offers an impressive open plan reception room and fitted kitchen, large semi open plan double bedroom, three-piece bathroom, storage space and there is access to an underground communal bike storage area.

The apartment is conveniently located on Holloway Road and is within

- Spacious Studio/Separate Double Bedroom
- Bike storage
- First Floor/Lift Access
- A must view property
- Comprising 398.26SQFT/37SQM
- EPC rating: C
- Furnished
- Available 9th of November