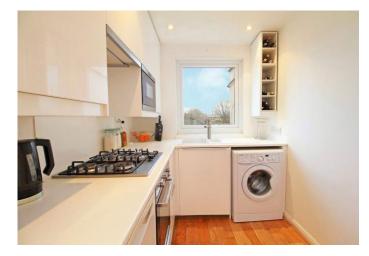

# Hornsey Road, N19 4EB

Asking Price Of £399,999 Leasehold

Asking Price Of £399,999 Leasehold

Providing two double bedrooms and a fantastic private roof terrace arranged over the second floor. Presented in excellent internal condition features include a spacious semi open plan kitchen reception space featuring a stylish fitted kitchen and wooden flooring. There's a smart three piece bathroom suite with large window, two well proportioned / even double bedrooms with one providing access to the large wooden decked roof terrace allowing great views over neighbouring gardens. Located within easy access of Finsbury Park station (Victoria & Piccadilly lines) this location is also well served by numerous shopping facilities in Stroud Green, Holloway and Crouch End. Internal viewing is highly recommended for those seeking two great size bedrooms and a private outside space at an affordable price range.

- Two bedroom converted flat
- Large private roof terrace
- Two even double bedrooms
- Modern bathroom suite
- Spacious open plan kit/ reception
- Features wooden flooring
- Large store cupboard
- Double glazed throughout