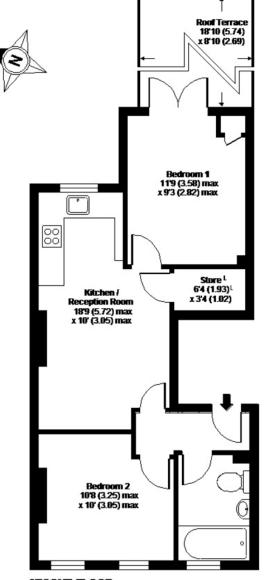

## Hornsey Road, London, N19

APPROX. GROSS INTERNAL FLOOR AREA 486 SQ FT 45.1 SQ METRES

#### SECOND FLOOR

Whilst every alternal has been made to ensure the accuracy of the floar plan contained here, measurements of doors, windows and rooms are approximate and no negoestability is taken for any error, amission or missioferment. These planes are for representation purposes only as defined by RICS Code of Measuring Provides and should be used as such by any prospective purposes. Specifically no guarantee is given on the total square foolage of the property if quoted on this plan. Any figure given is for initial guidance only and should not be relied on as a basis of valuation.