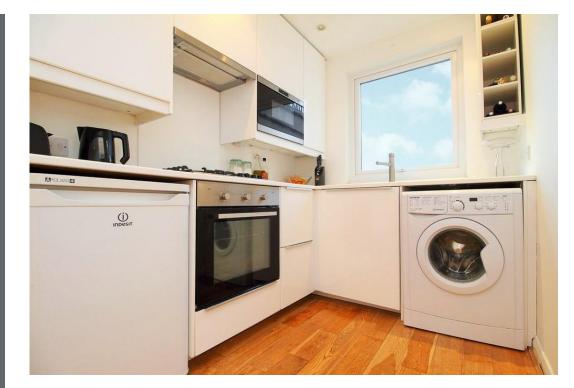

# Hornsey Road, N19 4EB

Asking Price Of £399,999 Leasehold

Asking Price Of £399,999 Leasehold

Providing two double bedrooms and a fantastic private roof terrace arranged over the second floor. Presented in excellent internal condition features include a spacious semi open plan kitchen reception space featuring a stylish fitted kitchen and wooden flooring. There's a smart three piece bathroom suite with large window, two well proportioned / even double bedrooms with one providing access to the large wooden decked roof terrace allowing great views over neighbouring gardens. Located within easy access of Finsbury Park station (Victoria & Piccadilly lines) this location is also well served by numerous shopping facilities in Stroud Green, Holloway and Crouch End. Internal viewing is highly recommended for those seeking two great size bedrooms and a private outside space at an affordable price range.

- Two bedroom converted flat
- Large private roof terrace
- Two even double bedrooms
- Modern bathroom suite
- Spacious open plan kit/ reception
- Features wooden flooring
- Large store cupboard
- Double glazed throughout