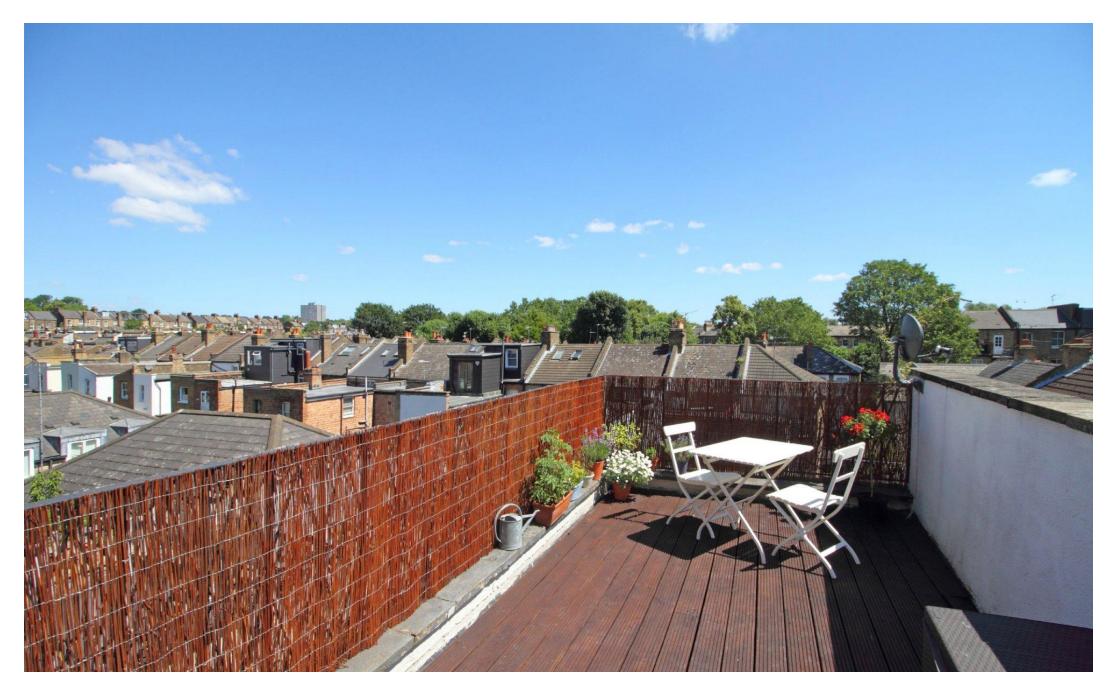

# Hornsey Road, N19 4EB

Asking Price Of £399,999 Leasehold

Asking Price Of £399,999 Leasehold

Providing two double bedrooms and a fantastic private roof terrace arranged over the second floor. Presented in excellent internal condition features include a spacious semi open plan kitchen reception space featuring a stylish fitted kitchen and wooden flooring. There's a smart three piece bathroom suite with large window, two well proportioned / even double bedrooms with one providing access to the large wooden decked roof terrace allowing great views over neighbouring gardens. Located within easy access of Finsbury Park station (Victoria & Piccadilly lines) this location is also well served by numerous shopping facilities in Stroud Green, Holloway and Crouch End. Internal viewing is highly recommended for those seeking two great size bedrooms and a private outside space at an affordable price range.

- Two bedroom converted flat
- Large private roof terrace
- Two even double bedrooms
- Modern bathroom suite
- Spacious open plan kit/ reception
- Features wooden flooring
- Large store cupboard
- Double glazed throughout