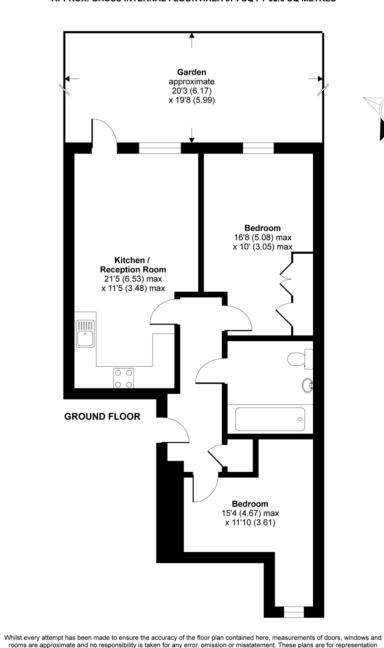

### Pooles Park, London, N4

APPROX. GROSS INTERNAL FLOOR AREA 674 SQ FT 62.6 SQ METRES

purposes only as defined by RICS Code of Measuring Practice and should be used as such by any prospective purchaser.

Specifically no guarantee is given on the total square footage of the property if quoted on this plan. Any figure given is for initial

guidance only and should not be relied on as a basis of valuation.

Copyright nichecom.co.uk 2018 Produced for David Andrew REF: 299015