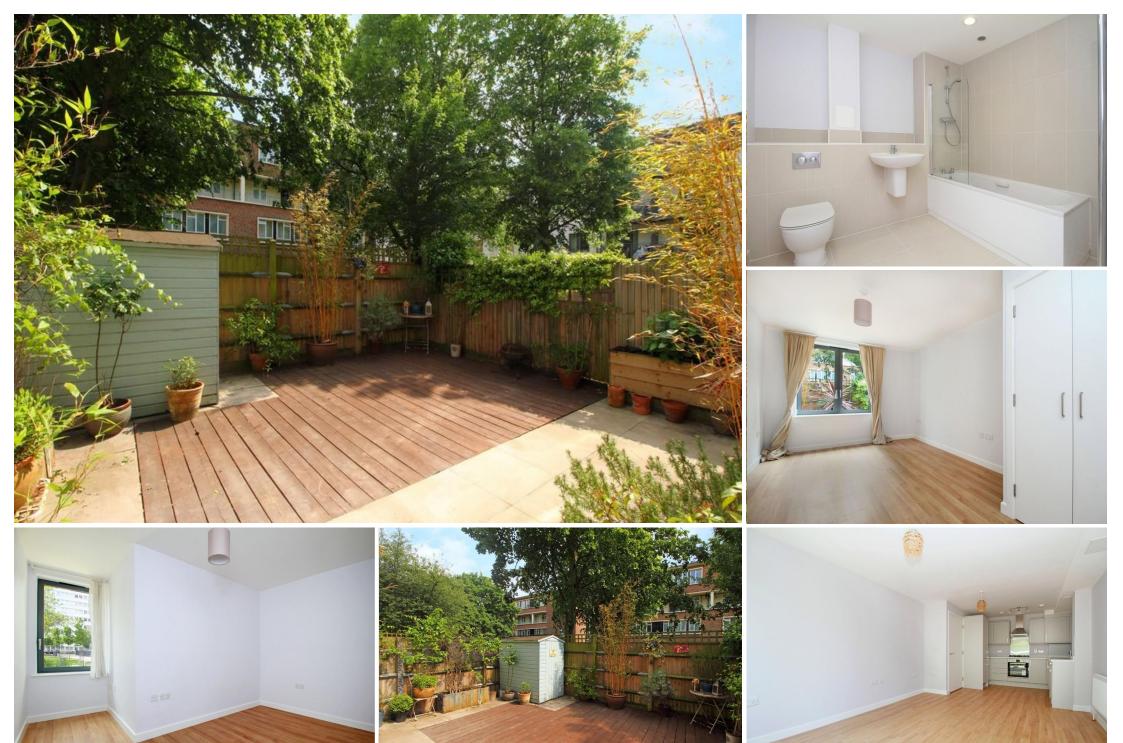

# Rosefield

Asking Price Of £550,000

Long Leasehold

Presented in exceptional condition a modern ground floor two double bedroom garden apartment comprising 674 sqft / 62.6 sqm of stylish internal living space. The property has just been completely refurbished. Features include high specification fixtures and fittings, a light and spacious 21' open plan kitchen / reception with direct access to a private green and leafy rear garden. This smart apartment also features two double bedrooms the master has useful fitted wardrobes. The surprisingly large bathroom offers a white three piece suite with fitted shower. Located in a modern development perfectly placed for super convenient access to Finsbury Park station (Victoria & Piccadilly lines) and all of Stroud Green's eclectic selection of bars, restaurants and coffee shops. Don't forget to check out the up and coming new development at City North. Offered chain free with a long unexpired lease. Early viewing is a must!

- Modern ground floor apartment
- Private green and leafy rear garden
- Two well-proportioned bedrooms
- Light and spacious kitchen/ reception
- Large family size bathroom
- Offered on a chain free basis
- Long unexpired lease
- 674 SQ FT 62.6 SQM