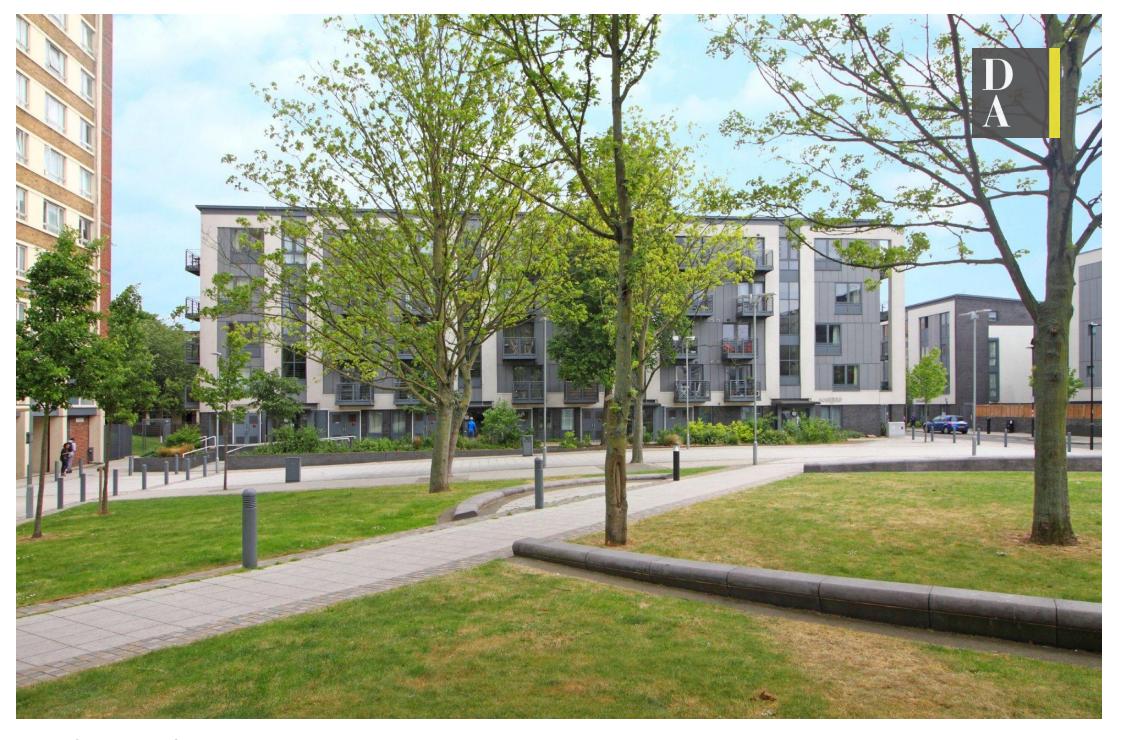

# Rosefield

Asking Price Of £550,000

Long Leasehold

Presented in exceptional condition a modern ground floor two double bedroom garden apartment comprising 674 sqft / 62.6 sqm of stylish internal living space. The property has just been completely refurbished. Features include high specification fixtures and fittings, a light and spacious 21' open plan kitchen / reception with direct access to a private green and leafy rear garden. This smart apartment also features two double bedrooms the master has useful fitted wardrobes. The surprisingly large bathroom offers a white three piece suite with fitted shower. Located in a modern development perfectly placed for super convenient access to Finsbury Park station (Victoria & Piccadilly lines) and all of Stroud Green's eclectic selection of bars, restaurants and coffee shops. Don't forget to check out the up and coming new development at City North. Offered chain free with a long unexpired lease. Early viewing is a must!

- Modern ground floor apartment
- Private green and leafy rear garden
- Two well-proportioned bedrooms
- Light and spacious kitchen/ reception
- Large family size bathroom
- Offered on a chain free basis
- Long unexpired lease
- 674 SQ FT 62.6 SQM