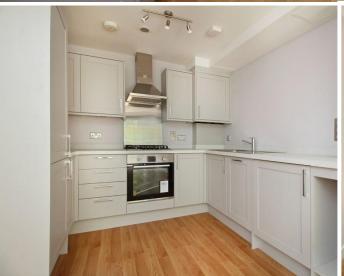

# Rosefield

Asking Price Of £550,000

Long Leasehold

Presented in exceptional condition a modern ground floor two double bedroom garden apartment comprising 674 sqft / 62.6 sqm of stylish internal living space. The property has just been completely refurbished. Features include high specification fixtures and fittings, a light and spacious 21' open plan kitchen / reception with direct access to a private green and leafy rear garden. This smart apartment also features two double bedrooms the master has useful fitted wardrobes. The surprisingly large bathroom offers a white three piece suite with fitted shower. Located in a modern development perfectly placed for super convenient access to Finsbury Park station (Victoria & Piccadilly lines) and all of Stroud Green's eclectic selection of bars, restaurants and coffee shops. Don't forget to check out the up and coming new development at City North. Offered chain free with a long unexpired lease. Early viewing is a must!

- Modern ground floor apartment
- Private green and leafy rear garden
- Two well-proportioned bedrooms
- Light and spacious kitchen/ reception
- Large family size bathroom
- Offered on a chain free basis
- Long unexpired lease
- 674 SQ FT 62.6 SQM