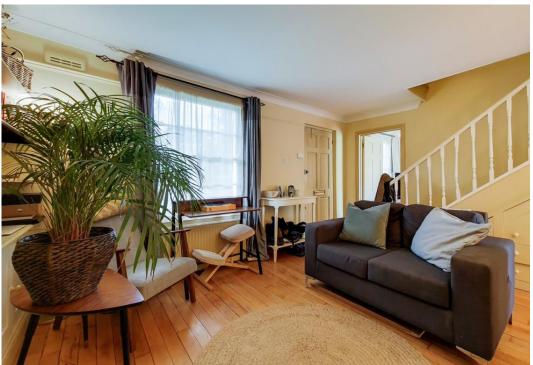

The home offers three double bedrooms with two good sized reception rooms, one bathroom, a fully fitted modern kitchen, a private garden, wood flooring, carpeted through the bedrooms, gas central heating and ample storage throughout. Set within a gated development and effortlessly blending period charm.

- Three Bedroom House
- Two Receptions
- Private Gated Development
- Off Street Parking

- Comprising 971.23SQFT/90.23SQM
- EPC Rating: E
- Offered Furnished
- Available 5th of February