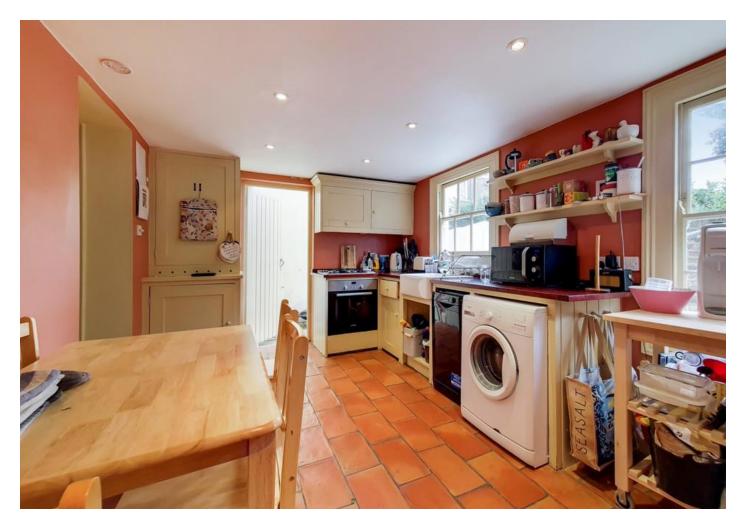

The home offers three double bedrooms with two good sized reception rooms, one bathroom, a fully fitted modern kitchen, a private garden, wood flooring, carpeted through the bedrooms, gas central heating and ample storage throughout. Set within a gated development and effortlessly blending period charm.

- Three Bedroom House
- Two Receptions
- Private Gated Development
- Off Street Parking

- Comprising 971.23SQFT/90.23SQM
- EPC Rating: E
- Offered Furnished
- Available 5th of February