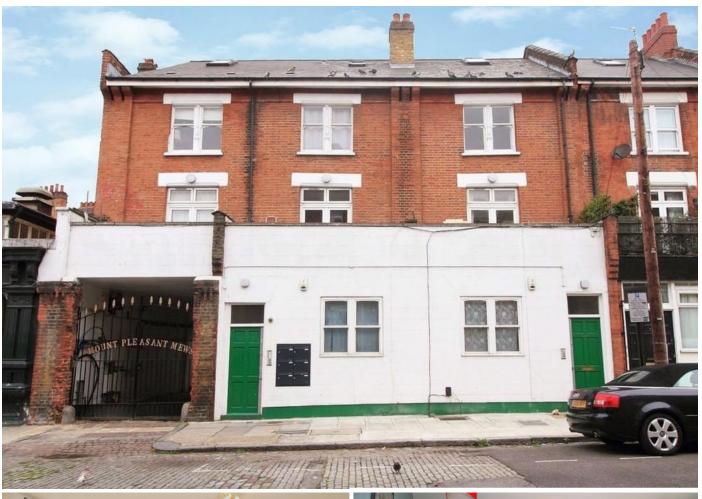

Mount Pleasant Crescent, N4 4HR

Asking Price Of £400,000

# Mount Pleasant

Asking Price Of £400,000

Leasehold

First floor one bedroom apartment with large private balcony. Presented in lovely order throughout offering an attractive but also extremely practical layout, features include a homely separate reception with feature fireplace, stripped wooden floorboards and double doors to a large wooden decked private balcony. There is plenty of space for a small table and chairs with a pretty view over the quaint cottage style properties on Mount Pleasant Crescent and in the other direction popular Stroud Green Road. The reception interconnects with a large kitchen breakfast room that really adds to the feeling of space. At the rear there is smart bathroom with everybody's favourite metro tiles and a comfortable double bedroom again benefitting befitting from stripped floorboards and a built in wardrobe. Located in a popular turning perfectly placed to take full advantage of transport links at Finsbury Park (Victoria & Piccadilly lines) and a growing selection of bars, restaurants and local shopping amenities.