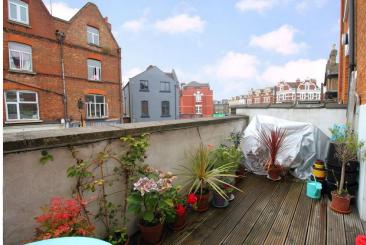

# Mount Pleasant

Asking Price Of £400,000

Leasehold

First floor one bedroom apartment with large private balcony. Presented in lovely order throughout offering an attractive but also extremely practical layout, features include a homely separate reception with feature fireplace, stripped wooden floorboards and double doors to a large wooden decked private balcony. There is plenty of space for a small table and chairs with a pretty view over the quaint cottage style properties on Mount Pleasant Crescent and in the other direction popular Stroud Green Road. The reception interconnects with a large kitchen breakfast room that really adds to the feeling of space. At the rear there is smart bathroom with everybody's favourite metro tiles and a comfortable double bedroom again benefitting befitting from stripped floorboards and a built in wardrobe. Located in a popular turning perfectly placed to take full advantage of transport links at Finsbury Park (Victoria & Piccadilly lines) and a growing selection of bars, restaurants and local shopping amenities.