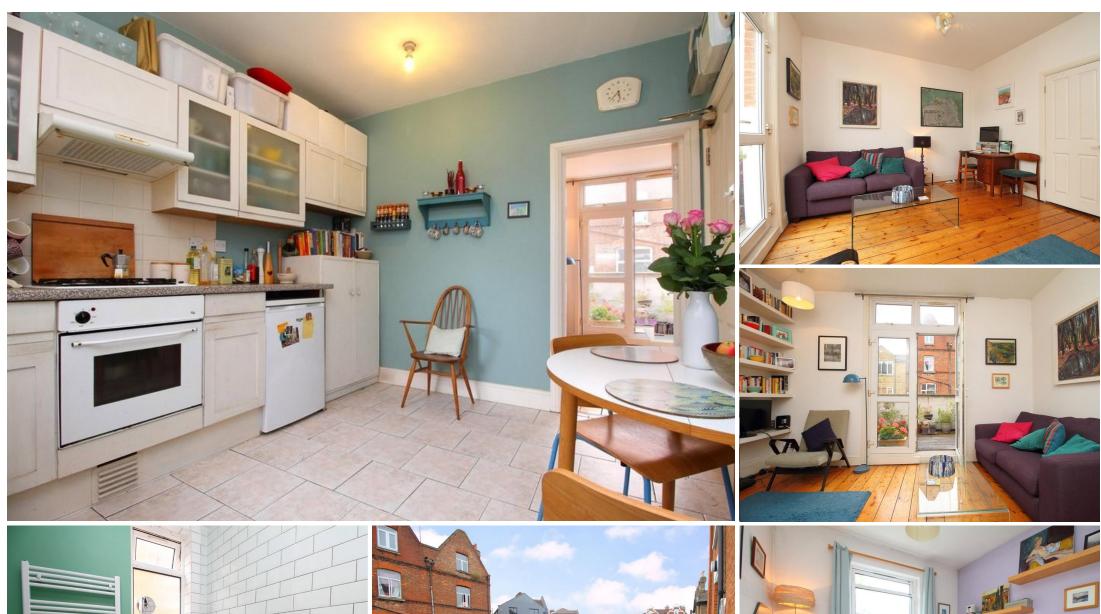

# Mount Pleasant

Asking Price Of £400,000

Leasehold

First floor one bedroom apartment with large private balcony. Presented in lovely order throughout offering an attractive but also extremely practical layout, features include a homely separate reception with feature fireplace, stripped wooden floorboards and double doors to a large wooden decked private balcony. There is plenty of space for a small table and chairs with a pretty view over the quaint cottage style properties on Mount Pleasant Crescent and in the other direction popular Stroud Green Road. The reception interconnects with a large kitchen breakfast room that really adds to the feeling of space. At the rear there is smart bathroom with everybody's favourite metro tiles and a comfortable double bedroom again benefitting befitting from stripped floorboards and a built in wardrobe. Located in a popular turning perfectly placed to take full advantage of transport links at Finsbury Park (Victoria & Piccadilly lines) and a growing selection of bars, restaurants and local shopping amenities.