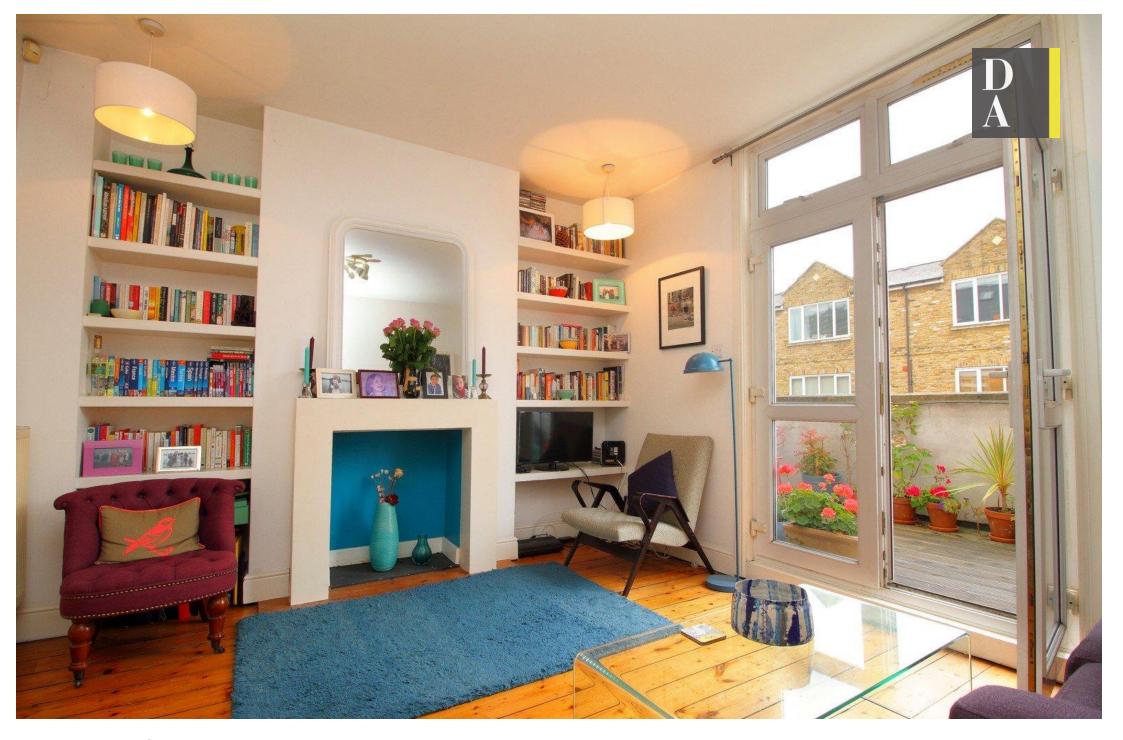

# Mount Pleasant

Asking Price Of £400,000

Leasehold

First floor one bedroom apartment with large private balcony. Presented in lovely order throughout offering an attractive but also extremely practical layout, features include a homely separate reception with feature fireplace, stripped wooden floorboards and double doors to a large wooden decked private balcony. There is plenty of space for a small table and chairs with a pretty view over the quaint cottage style properties on Mount Pleasant Crescent and in the other direction popular Stroud Green Road. The reception interconnects with a large kitchen breakfast room that really adds to the feeling of space. At the rear there is smart bathroom with everybody's favourite metro tiles and a comfortable double bedroom again benefitting befitting from stripped floorboards and a built in wardrobe. Located in a popular turning perfectly placed to take full advantage of transport links at Finsbury Park (Victoria & Piccadilly lines) and a growing selection of bars, restaurants and local shopping amenities.

- Great space
- Beautifully presented
- Arranged over the first floor
- Large kitchen
- Separate reception
- Private outdoor space
- Popular location
- 460 SQ FT 42.7 SQM