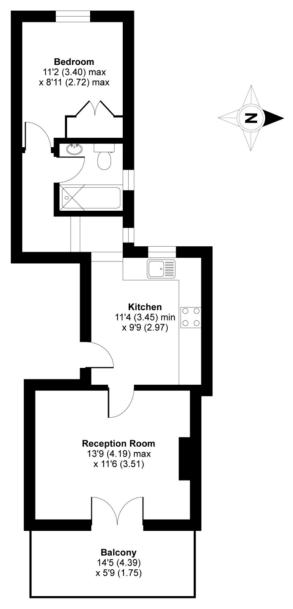

# Mount Pleasant Crescent, London, N4

APPROX. GROSS INTERNAL FLOOR AREA 460 SQ FT 42.7 SQ METRES

#### FIRST FLOOR

Whilst every attempt has been made to ensure the accuracy of the floor plan contained here, measurements of doors, windows and rooms are approximate and no responsibility is taken for any error, omission or misstatement. These plans are for representation purposes only as defined by RICS Code of Measuring Practice and should be used as such by prospective purchaser. Specifically no guarantee is given on the total square footage of the property if quoted on this plan. Any figure given is for initial guidance only and should not be relied on as a basis of valuation.