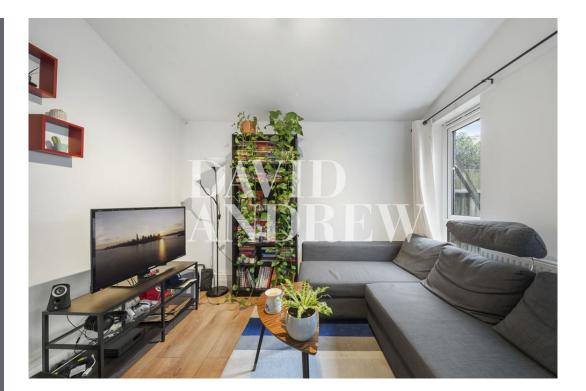

## £1,750 pcm

Presenting to the market a lovely ground floor, one bedroom apartment with private patio garden with excellent transport links.

Internally the property comprises of wooden flooring, gas central heating, smart white tiled bathroom suite, separate kitchen and reception space, double glazing, secure gated entrance and sole use of a private patio garden.

- Excellent decorative order
- 0.2 to Finsbury Park Tube station
- One bedroom
- Direct access

- Separate kitchen and receptionPrivate patio garden
- Secure gated entrance
- Available 22nd March 2024