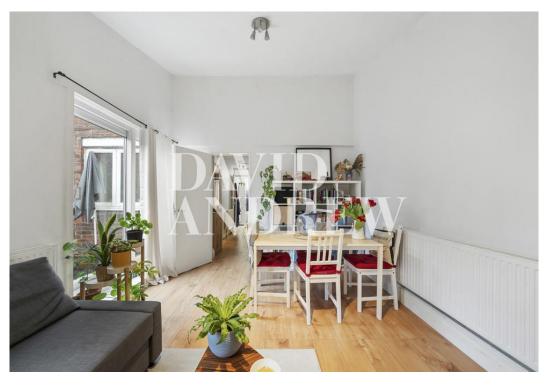

## £1,750 pcm

Presenting to the market a lovely ground floor, one bedroom apartment with private patio garden with excellent transport links.

Internally the property comprises of wooden flooring, gas central heating, smart white tiled bathroom suite, separate kitchen and reception space, double glazing, secure gated entrance and sole use of a private patio garden.

- Excellent decorative order
- 0.2 to Finsbury Park Tube station
- One bedroom
- Direct access

- Separate kitchen and receptionPrivate patio garden
- Secure gated entrance
- Available 22nd March 2024