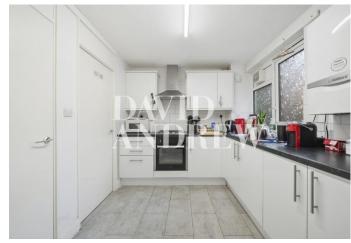

## £1,750 pcm

Presenting to the market a lovely ground floor, one bedroom apartment with private patio garden with excellent transport links.

Internally the property comprises of wooden flooring, gas central heating, smart white tiled bathroom suite, separate kitchen and reception space, double glazing, secure gated entrance and sole use of a private patio garden.

- Excellent decorative order
- 0.2 to Finsbury Park Tube station
- One bedroom
- Direct access

- Separate kitchen and receptionPrivate patio garden
- Secure gated entrance
- Available 22nd March 2024