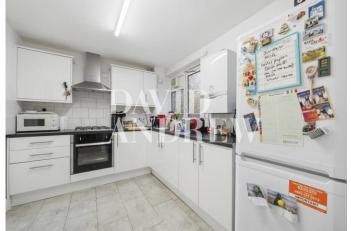

## £1,750 pcm

Presenting to the market a lovely ground floor, one bedroom apartment with private patio garden with excellent transport links.

Internally the property comprises of wooden flooring, gas central heating, smart white tiled bathroom suite, separate kitchen and reception space, double glazing, secure gated entrance and sole use of a private patio garden.

- Excellent decorative order
- 0.2 to Finsbury Park Tube station
- One bedroom
- Direct access

- Separate kitchen and receptionPrivate patio garden
- Secure gated entrance
- Available 22nd March 2024