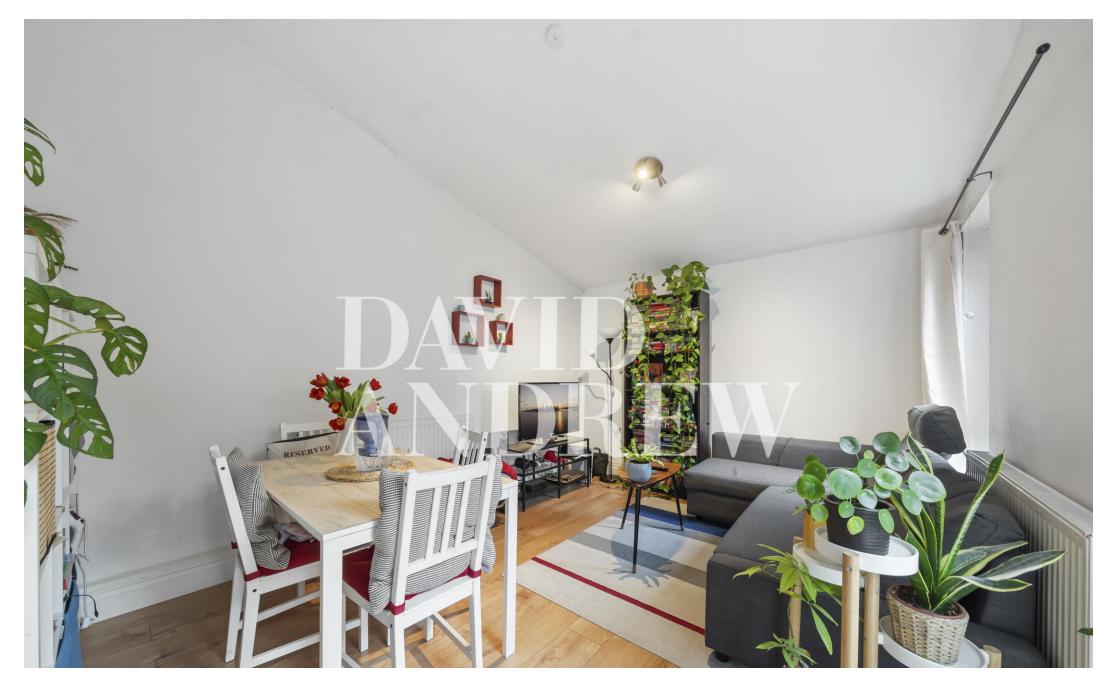

## £1,750 pcm

Presenting to the market a lovely ground floor, one bedroom apartment with private patio garden with excellent transport links.

Internally the property comprises of wooden flooring, gas central heating, smart white tiled bathroom suite, separate kitchen and reception space, double glazing, secure gated entrance and sole use of a private patio garden.

- Excellent decorative order
- 0.2 to Finsbury Park Tube station
- One bedroom
- Direct access

- Separate kitchen and receptionPrivate patio garden
- Secure gated entrance
- Available 22nd March 2024