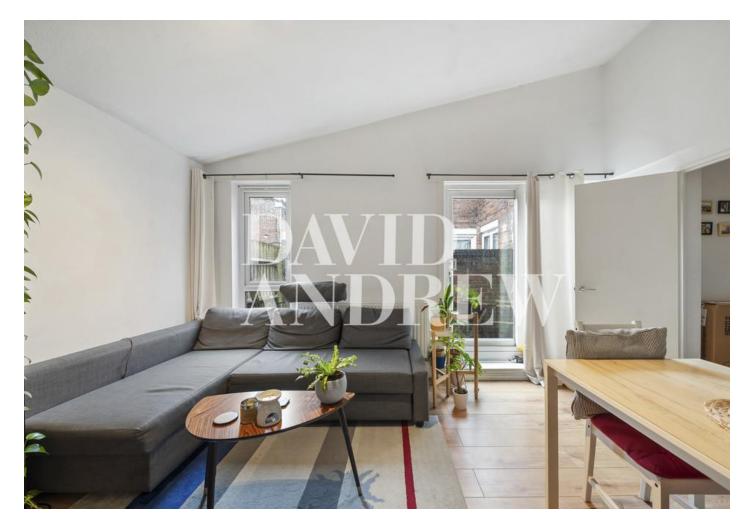

## £1,750 pcm

Presenting to the market a lovely ground floor, one bedroom apartment with private patio garden with excellent transport links.

Internally the property comprises of wooden flooring, gas central heating, smart white tiled bathroom suite, separate kitchen and reception space, double glazing, secure gated entrance and sole use of a private patio garden.

- Excellent decorative order
- 0.2 to Finsbury Park Tube station
- One bedroom
- Direct access

- Separate kitchen and receptionPrivate patio garden
- Secure gated entrance
- Available 22nd March 2024