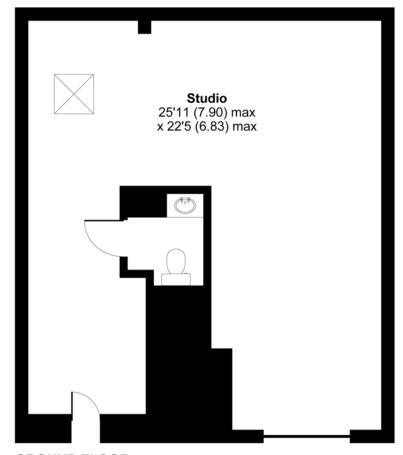

# Wedmore Street, London, N19

APPROX. GROSS INTERNAL FLOOR AREA 539 SQ FT 50 SQ METRES

Whilst every attempt has been made to ensure the accuracy of the floor plan contained here, measurements of doors, windows and rooms are approximate and no responsibility is taken for any error, omission or misstatement. These plans are for representation purposes only as defined by RICS Code of Measuring Practice and should be used as such by any prospective purchaser. Specifically no guarantee is given on the total square footage of the property if quoted on this plan. Any figure given is for initial guidance only and should not be relied on as a basis of valuation.