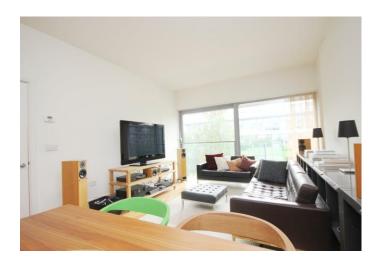

# Highbury Stadium

£2,600 pcm

A stunning two bedroom, two bathroom apartment, set on the second floor in the East Stand and of the prestigious former home of Arsenal Football Club.

Property features include a spacious entrance hall, spacious open plan reception with a fully fitted kitchen, two really good sized double bedrooms with ample storage, living space with French doors overlooking the famous pitch of Arsenal, modern bathroom with bath and shower plus a en-suite bathroom off the master, secure entry phone system and a communal garden.