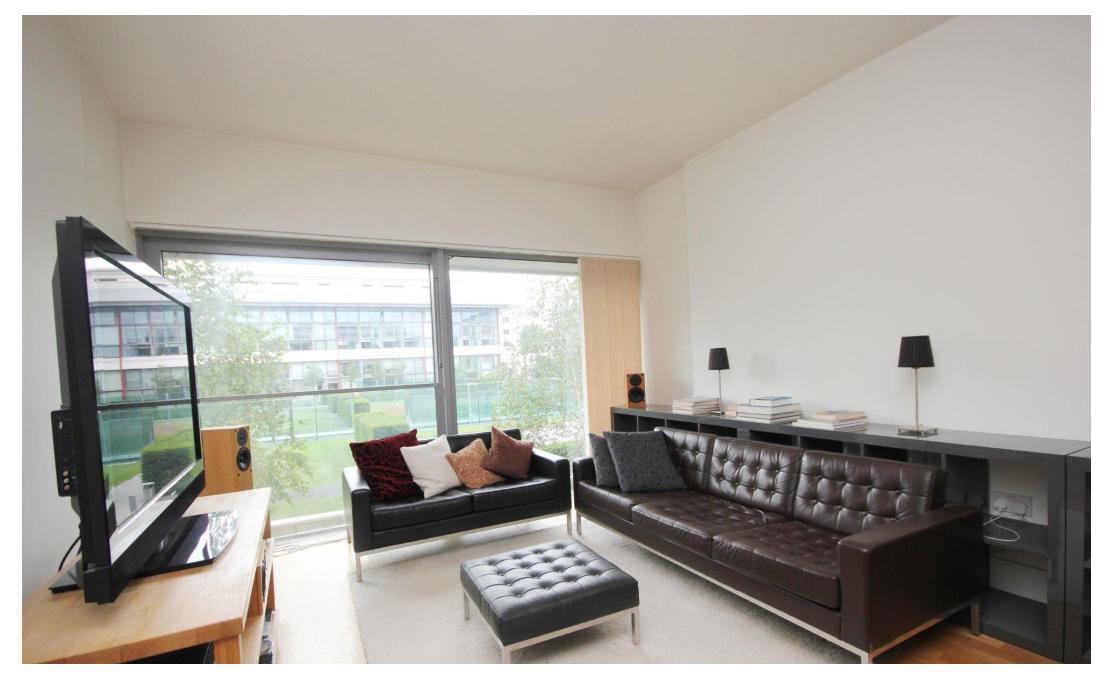

# Highbury Stadium

£2,600 pcm

A stunning two bedroom, two bathroom apartment, set on the second floor in the East Stand and of the prestigious former home of Arsenal Football Club.

Property features include a spacious entrance hall, spacious open plan reception with a fully fitted kitchen, two really good sized double bedrooms with ample storage, living space with French doors overlooking the famous pitch of Arsenal, modern bathroom with bath and shower plus a en-suite bathroom off the master, secure entry phone system and a communal garden.

- Two Double Bedrooms
- Two Bathrooms
- Concierge On Site
- Stunning Development
- 5 Minute Walk To Arsenal Station
- Plenty of internal storage
- Unfurnished
- Available End of May 2024