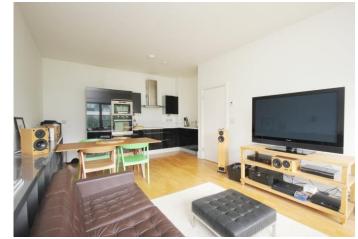

# Highbury Stadium

£2,600 pcm

A stunning two bedroom, two bathroom apartment, set on the second floor in the East Stand and of the prestigious former home of Arsenal Football Club.

Property features include a spacious entrance hall, spacious open plan reception with a fully fitted kitchen, two really good sized double bedrooms with ample storage, living space with French doors overlooking the famous pitch of Arsenal, modern bathroom with bath and shower plus a en-suite bathroom off the master, secure entry phone system and a communal garden.