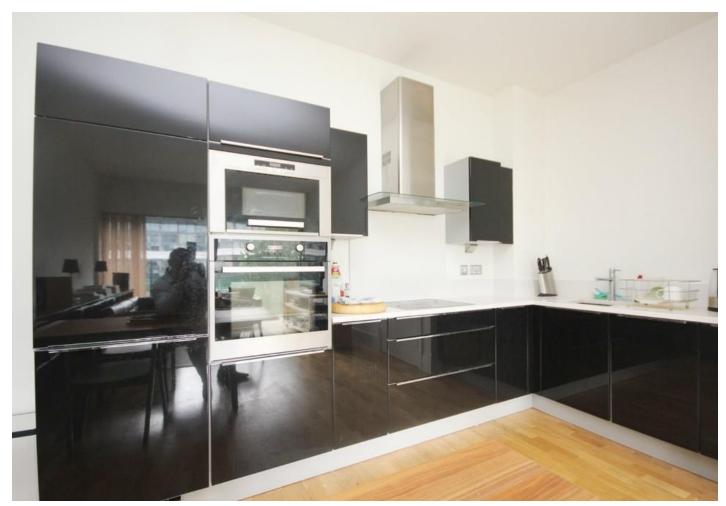

# Highbury Stadium

£2,600 pcm

A stunning two bedroom, two bathroom apartment, set on the second floor in the East Stand and of the prestigious former home of Arsenal Football Club.

Property features include a spacious entrance hall, spacious open plan reception with a fully fitted kitchen, two really good sized double bedrooms with ample storage, living space with French doors overlooking the famous pitch of Arsenal, modern bathroom with bath and shower plus a en-suite bathroom off the master, secure entry phone system and a communal garden.