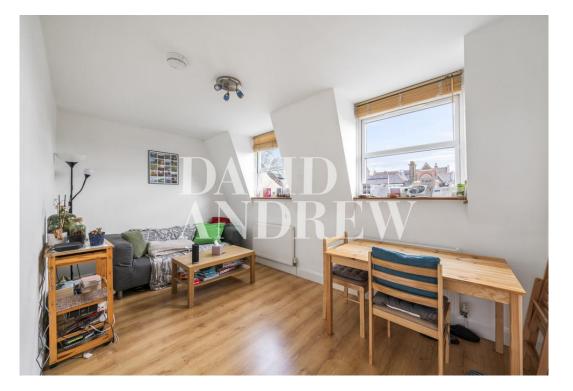

### £1,700 pcm

A spacious one-bedroom top floor period conversion apartment located on a quiet road, within walking distance to Archway Station (Northern Line).

This top floor flat offers ample natural light, a spacious reception room, a separate fully fitted modern kitchen, a large double bedroom, recently refurbished bathroom/wc shower, gas central heating, double glazed windows and wooden flooring throughout.

The property is located a few minutes walk to Archway (Northern Line) tube station and within a 5 minute walk to Holloway (BR) over ground train station. Offered Furnished, Available 13th of April.

- One Bedroom
- Separate Reception
- Comprising 428.08SQFT/39.77SQM
  EPC Rating: C
- Walking Distance To Archway Statio Offered Furnished
- Top Floor