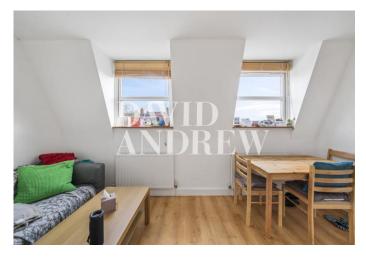

### £1,700 pcm

A spacious one-bedroom top floor period conversion apartment located on a quiet road, within walking distance to Archway Station (Northern Line).

This top floor flat offers ample natural light, a spacious reception room, a separate fully fitted modern kitchen, a large double bedroom, recently refurbished bathroom/wc shower, gas central heating, double glazed windows and wooden flooring throughout.

The property is located a few minutes walk to Archway (Northern Line) tube station and within a 5 minute walk to Holloway (BR) over ground train station. Offered Furnished, Available 13th of April.

- One Bedroom
- Separate Reception
- Comprising 428.08SQFT/39.77SQM
  EPC Rating: C
- Walking Distance To Archway Statio Offered Furnished
- Top Floor