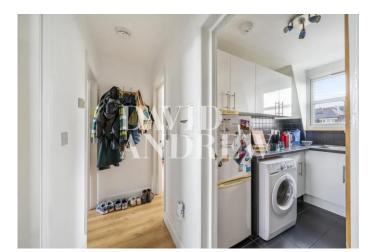

### £1,700 pcm

A spacious one-bedroom top floor period conversion apartment located on a quiet road, within walking distance to Archway Station (Northern Line).

This top floor flat offers ample natural light, a spacious reception room, a separate fully fitted modern kitchen, a large double bedroom, recently refurbished bathroom/wc shower, gas central heating, double glazed windows and wooden flooring throughout.

The property is located a few minutes walk to Archway (Northern Line) tube station and within a 5 minute walk to Holloway (BR) over ground train station. Offered Furnished, Available 13th of April.

- One Bedroom
- Separate Reception
- Comprising 428.08SQFT/39.77SQM
  EPC Rating: C
- Walking Distance To Archway Statio Offered Furnished
- Top Floor