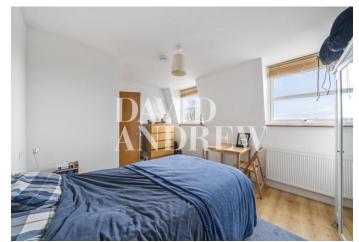

### £1,700 pcm

A spacious one-bedroom top floor period conversion apartment located on a quiet road, within walking distance to Archway Station (Northern Line).

This top floor flat offers ample natural light, a spacious reception room, a separate fully fitted modern kitchen, a large double bedroom, recently refurbished bathroom/wc shower, gas central heating, double glazed windows and wooden flooring throughout.

The property is located a few minutes walk to Archway (Northern Line) tube station and within a 5 minute walk to Holloway (BR) over ground train station. Offered Furnished, Available 13th of April.

- One Bedroom
- Separate Reception
- Comprising 428.08SQFT/39.77SQM
  EPC Rating: C
- Walking Distance To Archway Statio Offered Furnished
- Top Floor