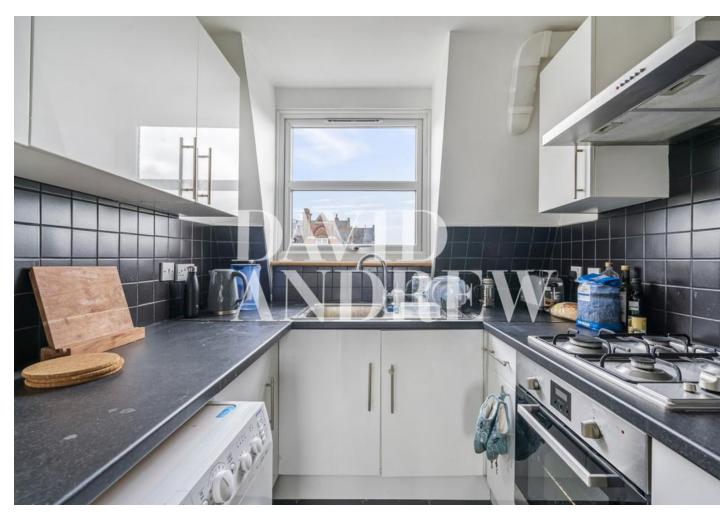

### £1,700 pcm

A spacious one-bedroom top floor period conversion apartment located on a quiet road, within walking distance to Archway Station (Northern Line).

This top floor flat offers ample natural light, a spacious reception room, a separate fully fitted modern kitchen, a large double bedroom, recently refurbished bathroom/wc shower, gas central heating, double glazed windows and wooden flooring throughout.