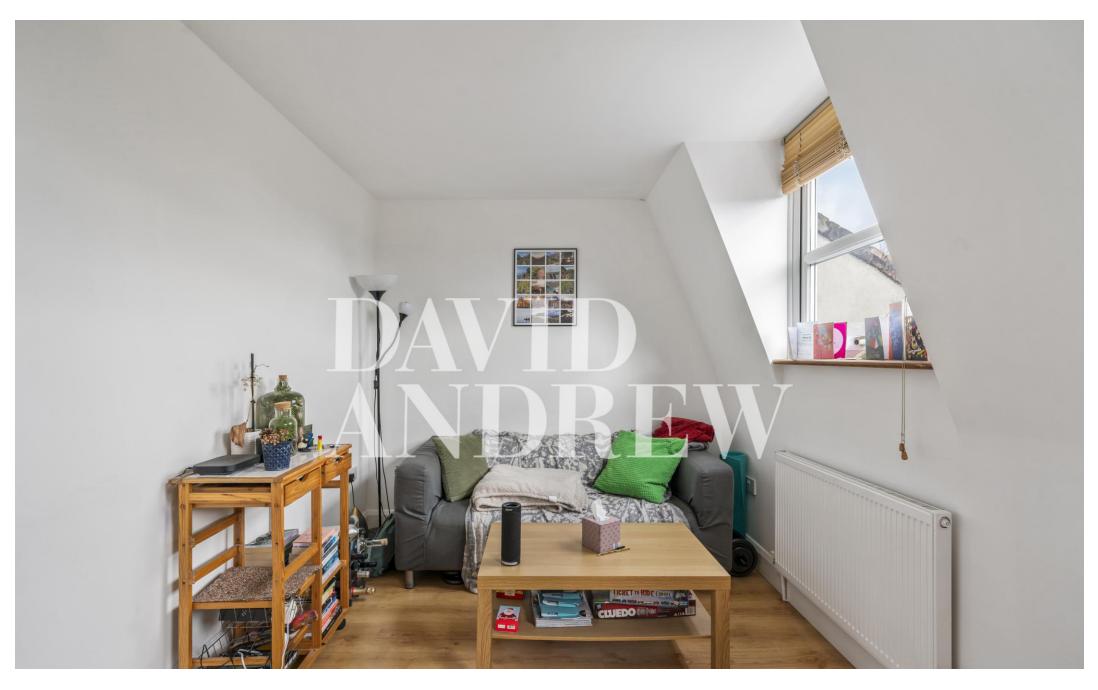

### £1,700 pcm

A spacious one-bedroom top floor period conversion apartment located on a quiet road, within walking distance to Archway Station (Northern Line).

This top floor flat offers ample natural light, a spacious reception room, a separate fully fitted modern kitchen, a large double bedroom, recently refurbished bathroom/wc shower, gas central heating, double glazed windows and wooden flooring throughout.

The property is located a few minutes walk to Archway (Northern Line) tube station and within a 5 minute walk to Holloway (BR) over ground train station. Offered Furnished, Available 13th of April.

- One Bedroom
- Separate Reception
- Comprising 428.08SQFT/39.77SQM
  EPC Rating: C
- Walking Distance To Archway Statio Offered Furnished
- Top Floor