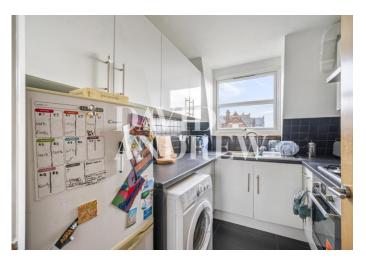

### £1,700 pcm

A spacious one-bedroom top floor period conversion apartment located on a quiet road, within walking distance to Archway Station (Northern Line).

This top floor flat offers ample natural light, a spacious reception room, a separate fully fitted modern kitchen, a large double bedroom, recently refurbished bathroom/wc shower, gas central heating, double glazed windows and wooden flooring throughout.

The property is located a few minutes walk to Archway (Northern Line) tube station and within a 5 minute walk to Holloway (BR) over ground train station. Offered Furnished, Available 13th of April.

- One Bedroom
- Separate Reception
- Comprising 428.08SQFT/39.77SQM
  EPC Rating: C
- Walking Distance To Archway Statio Offered Furnished
- Top Floor