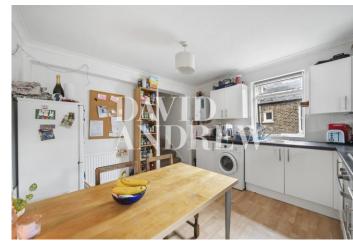

This property is bursting with character and retains plenty of original features. Comprising of a large open plan living/kitchen area - perfect for entertaining, three double bedrooms, modern kitchen, ample storage, gas central heating and a modem three-piece bathroom suite. The property will have some works in between the tenancies including new insulation and new carpeted flooring.

- Three Double Bedrooms
- Open Plan
- Period Conversion

- Comprising: 736sqft/68.4sqm
- EPC Rating: D
- Offered Part Furnished or Furnished
- Close to Finsbury Park Tube Station Available 1st of May