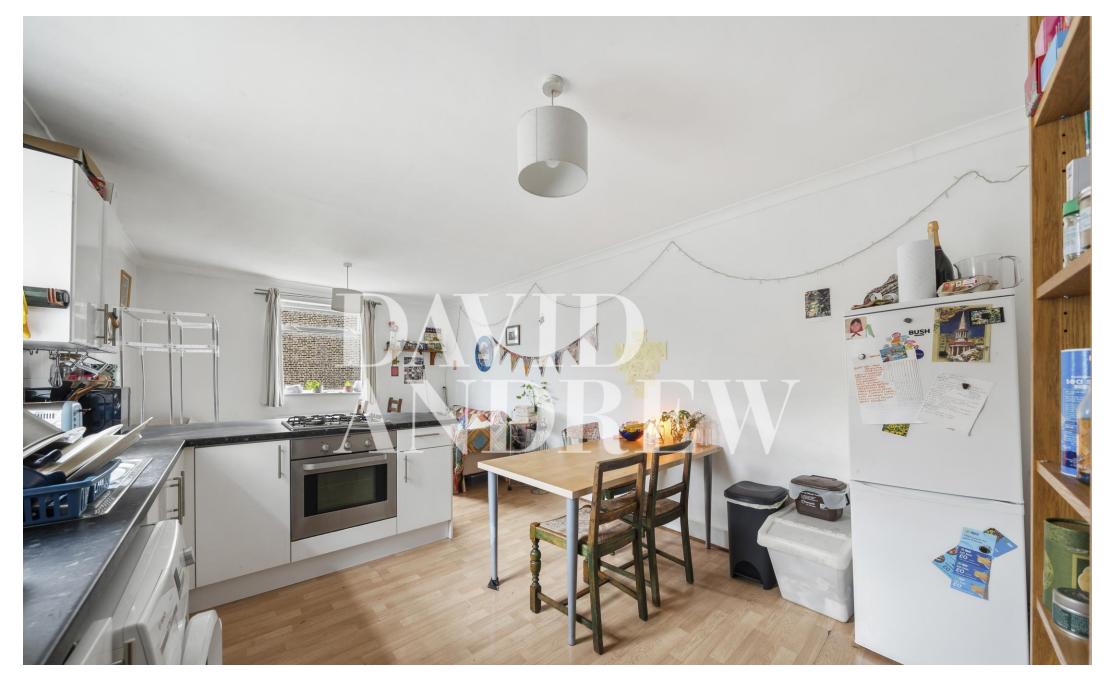

This property is bursting with character and retains plenty of original features. Comprising of a large open plan living/kitchen area - perfect for entertaining, three double bedrooms, modern kitchen, ample storage, gas central heating and a modem three-piece bathroom suite. The property will have some works in between the tenancies including new insulation and new carpeted flooring.

- Three Double Bedrooms
- Open Plan
- Period Conversion

- Comprising: 736sqft/68.4sqm
- EPC Rating: D
- Offered Part Furnished or Furnished
- Close to Finsbury Park Tube Station Available 1st of May