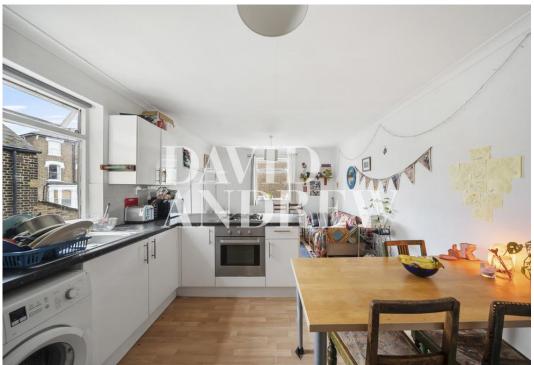

This property is bursting with character and retains plenty of original features. Comprising of a large open plan living/kitchen area - perfect for entertaining, three double bedrooms, modern kitchen, ample storage, gas central heating and a modem three-piece bathroom suite. The property will have some works in between the tenancies including new insulation and new carpeted flooring.

- Three Double Bedrooms
- Open Plan
- Period Conversion

- Comprising: 736sqft/68.4sqm
- EPC Rating: D
- Offered Part Furnished or Furnished
- Close to Finsbury Park Tube Station Available 1st of May