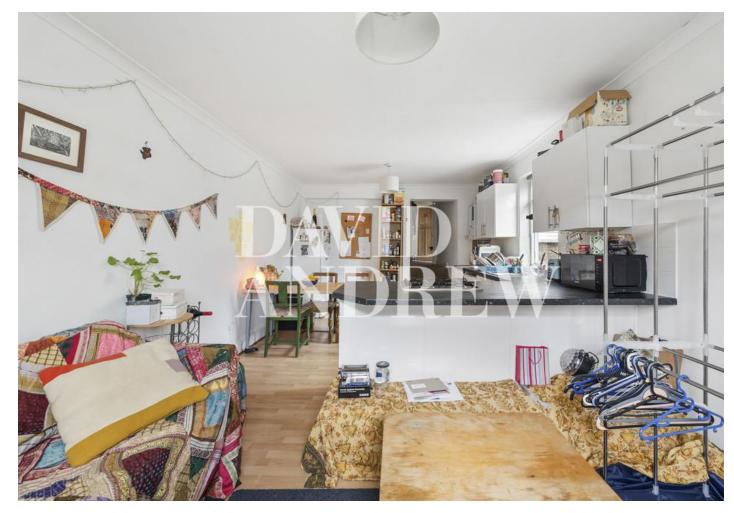

This property is bursting with character and retains plenty of original features. Comprising of a large open plan living/kitchen area - perfect for entertaining, three double bedrooms, modern kitchen, ample storage, gas central heating and a modem three-piece bathroom suite. The property will have some works in between the tenancies including new insulation and new carpeted flooring.