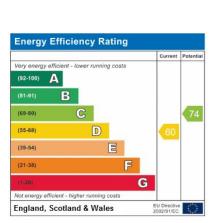

- Three Double Bedrooms
- Open Plan
- Period Conversion

- Comprising: 736sqft/68.4sqm
- EPC Rating: D
- Offered Part Furnished or Furnished
- Close to Finsbury Park Tube Station Available 1st of May