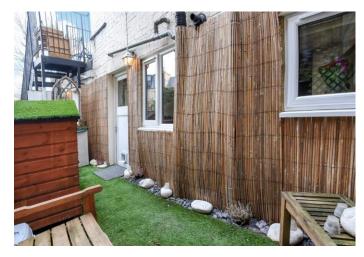

# Highbury

£346 pw

Extremely spacious (717 sq.ft) one bedroom flat with a private patio garden set with in a popular tree lined street in Highbury.

The flat has a large bright reception room with an open plan modern fully fitted kitchen, one large double bedroom, engineered wood flooring, spotlights through out, built in storage, bright and airy, modern fully tiled bathroom and a private garden.

- One Bedroom
- Private Patio
- 717 sq.ft
- Period Conversion

- Wood Flooring
- Excellent Location
- Offered Furnished
- Available Mid January 2021