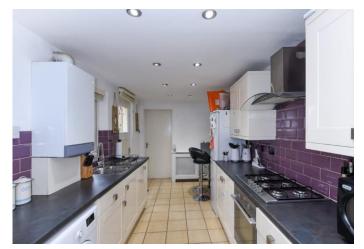

# Highbury

£346 pw

Extremely spacious (717 sq.ft) one bedroom flat with a private patio garden set with in a popular tree lined street in Highbury.

The flat has a large bright reception room with an open plan modern fully fitted kitchen, one large double bedroom, engineered wood flooring, spotlights through out, built in storage, bright and airy, modern fully tiled bathroom and a private garden.