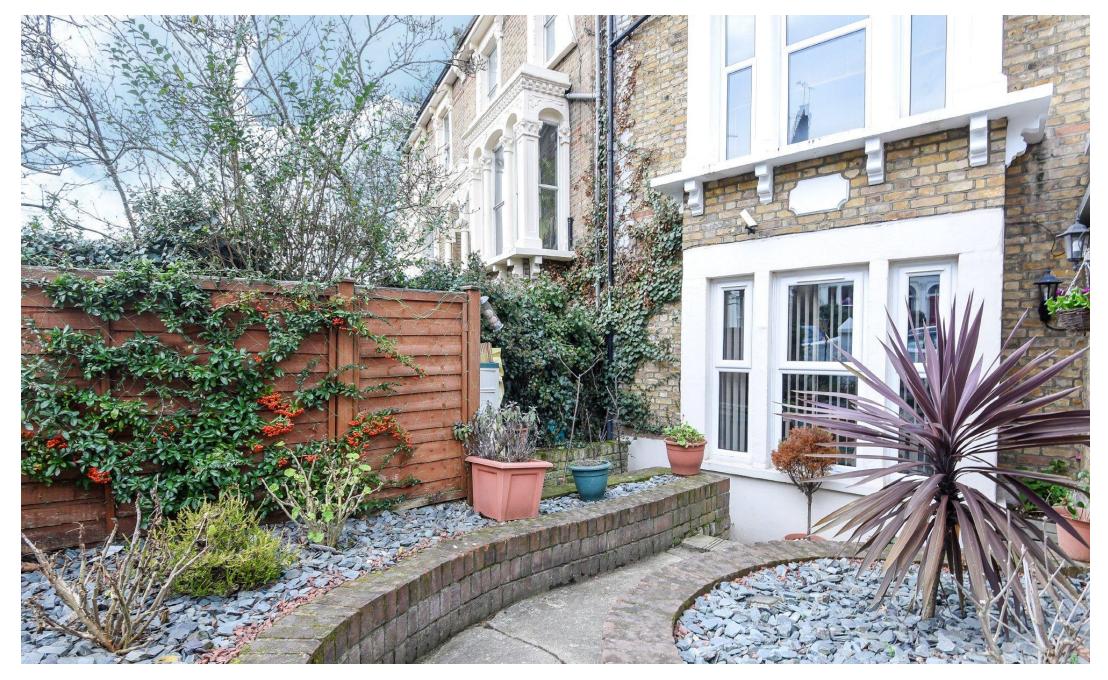

# Highbury

£346 pw

Extremely spacious (717 sq.ft) one bedroom flat with a private patio garden set with in a popular tree lined street in Highbury.

The flat has a large bright reception room with an open plan modern fully fitted kitchen, one large double bedroom, engineered wood flooring, spotlights through out, built in storage, bright and airy, modern fully tiled bathroom and a private garden.

- One Bedroom
- Private Patio
- 717 sq.ft
- Period Conversion

- Wood Flooring
- Excellent Location
- Offered Furnished
- Available Mid January 2021