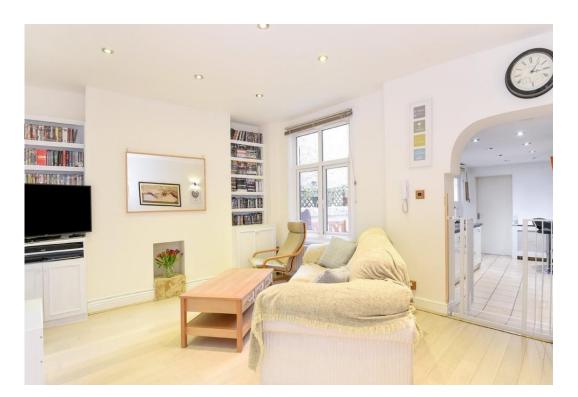

# Highbury

£346 pw

Extremely spacious (717 sq.ft) one bedroom flat with a private patio garden set with in a popular tree lined street in Highbury.

The flat has a large bright reception room with an open plan modern fully fitted kitchen, one large double bedroom, engineered wood flooring, spotlights through out, built in storage, bright and airy, modern fully tiled bathroom and a private garden.

- One Bedroom
- Private Patio
- 717 sq.ft
- Period Conversion

- Wood Flooring
- Excellent Location
- Offered Furnished
- Available Mid January 2021