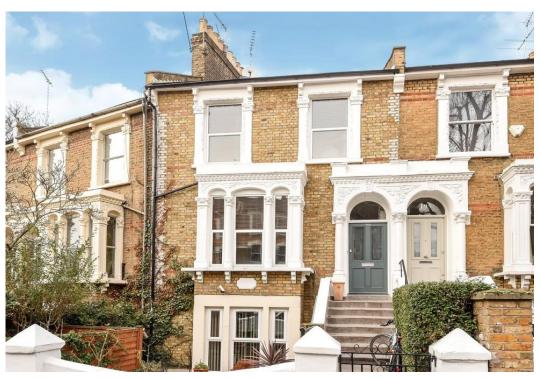

# Highbury

£346 pw

Extremely spacious (717 sq.ft) one bedroom flat with a private patio garden set with in a popular tree lined street in Highbury.

The flat has a large bright reception room with an open plan modern fully fitted kitchen, one large double bedroom, engineered wood flooring, spotlights through out, built in storage, bright and airy, modern fully tiled bathroom and a private garden.

The apartment is situated moments from the popular Highbury Barn, as well as the green spaces of Clissold park and a short walk away from Church Street. Transport links are well serviced by a selection of good bus routes as well as fantastic underground link from both Arsenal station (Piccadilly line) and Finsbury Park (Victoria, Piccadilly and over ground services). , Offered Furnished, Available 7tMid January 2021