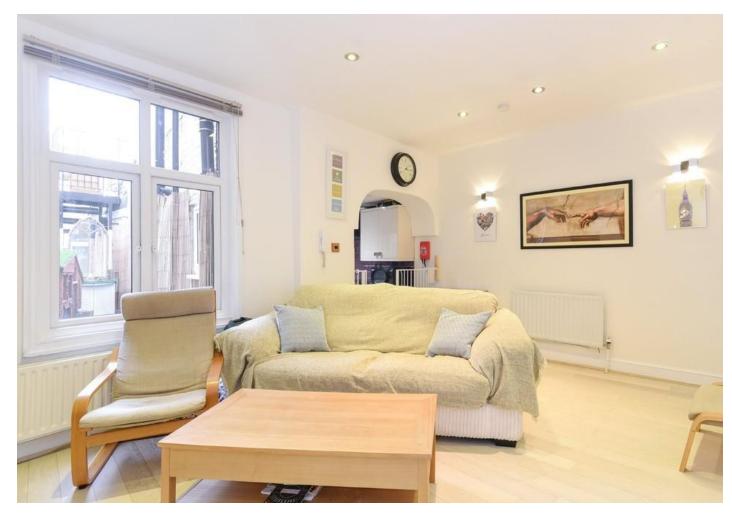

# Highbury

£346 pw

Extremely spacious (717 sq.ft) one bedroom flat with a private patio garden set with in a popular tree lined street in Highbury.

The flat has a large bright reception room with an open plan modern fully fitted kitchen, one large double bedroom, engineered wood flooring, spotlights through out, built in storage, bright and airy, modern fully tiled bathroom and a private garden.

- One Bedroom
- Private Patio
- 717 sq.ft
- Period Conversion

- Wood Flooring
- Excellent Location
- Offered Furnished
- Available Mid January 2021