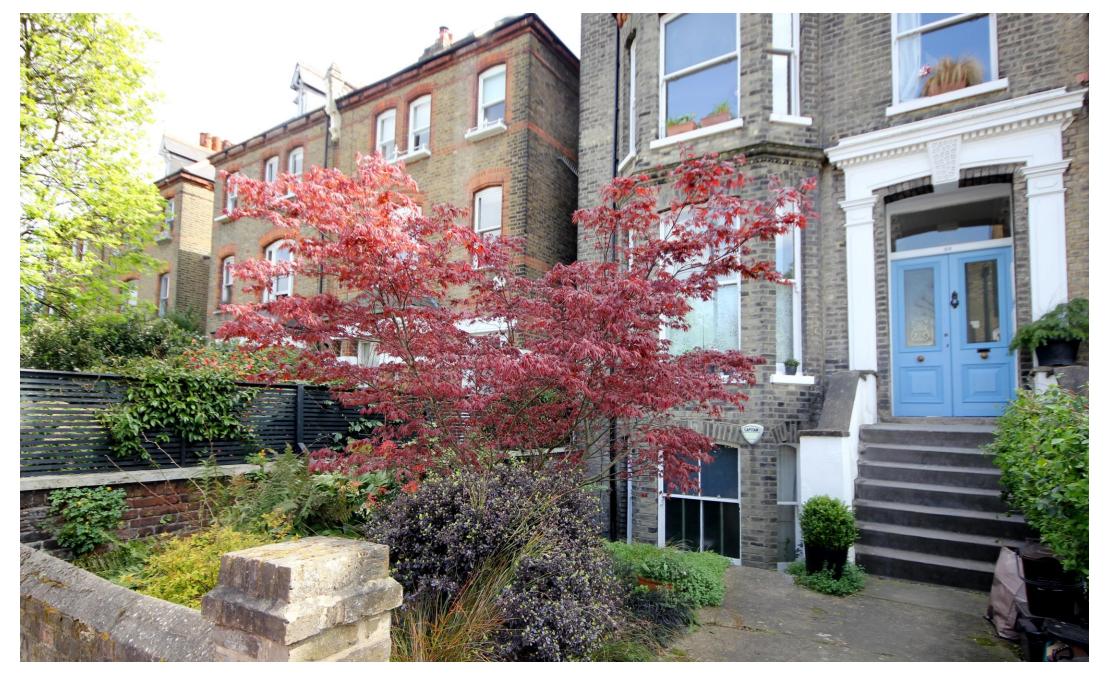

# Tollington Park

£1,800 pcm

Beautifully presented one bedroom apartment set over the raised ground floor of this Victorian conversion with a communal garden, moments from Finsbury Park Station.

Property features include a spacious open plan reception room with a modern fully fitted kitchen, with stunning bay windows over looking the communal gardens. Further features include a a large double bedroom, modern fully fitted bathroom, high ceiling, period features throughout, gas central heating, wood flooring, carpets in the bedroom and ample storage throughout the apartment.

Located in a prime location, just a short 10–15-minute walk from Finsbury Park Station, as well as all the local amenities Stroud Green has to offer. Offered Furnished, Available 5th of August.

- One Bedroom
- Communal Garden
- Open Plan
- High Ceilings