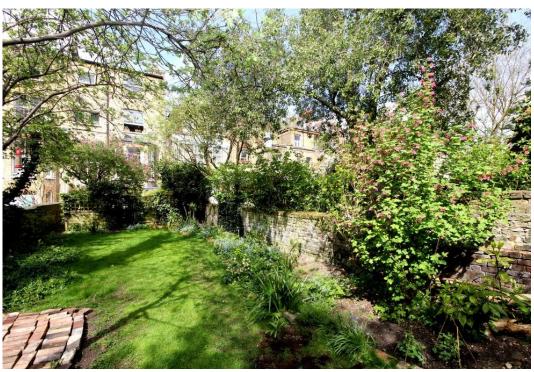

# Tollington Park

£1,800 pcm

Beautifully presented one bedroom apartment set over the raised ground floor of this Victorian conversion with a communal garden, moments from Finsbury Park Station.

Property features include a spacious open plan reception room with a modern fully fitted kitchen, with stunning bay windows over looking the communal gardens. Further features include a a large double bedroom, modern fully fitted bathroom, high ceiling, period features throughout, gas central heating, wood flooring, carpets in the bedroom and ample storage throughout the apartment.

Located in a prime location, just a short 10–15-minute walk from Finsbury Park Station, as well as all the local amenities Stroud Green has to offer. Offered Furnished, Available 5th of August.

- One Bedroom
- Communal Garden
- Open Plan
- High Ceilings