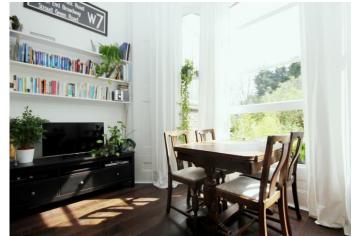

# Tollington Park

£1,800 pcm

Beautifully presented one bedroom apartment set over the raised ground floor of this Victorian conversion with a communal garden, moments from Finsbury Park Station.

Property features include a spacious open plan reception room with a modern fully fitted kitchen, with stunning bay windows over looking the communal gardens. Further features include a a large double bedroom, modern fully fitted bathroom, high ceiling, period features throughout, gas central heating, wood flooring, carpets in the bedroom and ample storage throughout the apartment.

Located in a prime location, just a short 10–15-minute walk from Finsbury Park Station, as well as all the local amenities Stroud Green has to offer. Offered Furnished, Available 5th of August.

- One Bedroom
- Communal Garden
- Open Plan
- High Ceilings