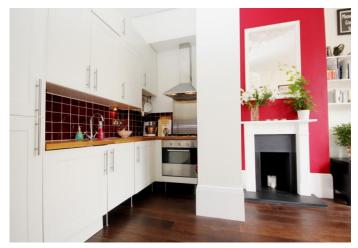

# Tollington Park

£1,800 pcm

Beautifully presented one bedroom apartment set over the raised ground floor of this Victorian conversion with a communal garden, moments from Finsbury Park Station.

Property features include a spacious open plan reception room with a modern fully fitted kitchen, with stunning bay windows over looking the communal gardens. Further features include a a large double bedroom, modern fully fitted bathroom, high ceiling, period features throughout, gas central heating, wood flooring, carpets in the bedroom and ample storage throughout the apartment.

Located in a prime location, just a short 10–15-minute walk from Finsbury Park Station, as well as all the local amenities Stroud Green has to offer. Offered Furnished, Available 5th of August.

- One Bedroom
- Communal Garden
- Open Plan
- High Ceilings