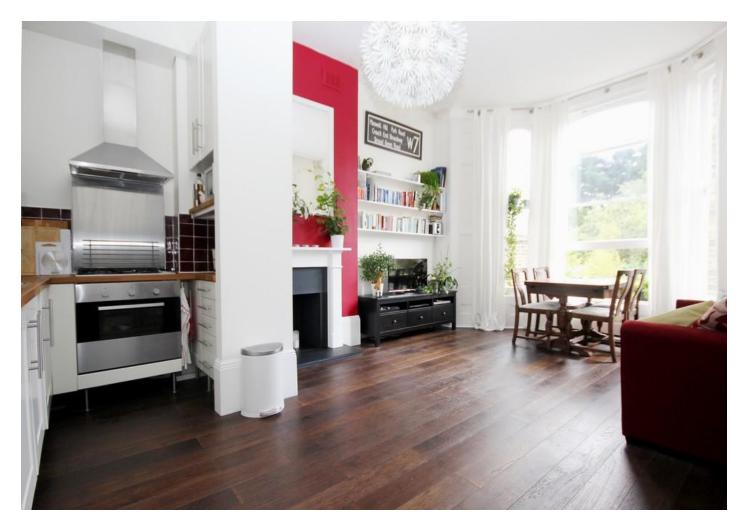

# Tollington Park

£1,800 pcm

Beautifully presented one bedroom apartment set over the raised ground floor of this Victorian conversion with a communal garden, moments from Finsbury Park Station.

Property features include a spacious open plan reception room with a modern fully fitted kitchen, with stunning bay windows over looking the communal gardens. Further features include a a large double bedroom, modern fully fitted bathroom, high ceiling, period features throughout, gas central heating, wood flooring, carpets in the bedroom and ample storage throughout the apartment.

Located in a prime location, just a short 10–15-minute walk from Finsbury Park Station, as well as all the local amenities Stroud Green has to offer. Offered Furnished, Available 5th of August.

- One Bedroom
- Communal Garden
- Open Plan
- High Ceilings