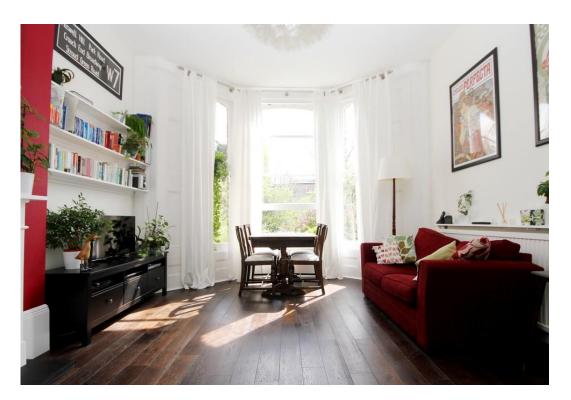

# Tollington Park

£1,800 pcm

Beautifully presented one bedroom apartment set over the raised ground floor of this Victorian conversion with a communal garden, moments from Finsbury Park Station.

Property features include a spacious open plan reception room with a modern fully fitted kitchen, with stunning bay windows over looking the communal gardens. Further features include a a large double bedroom, modern fully fitted bathroom, high ceiling, period features throughout, gas central heating, wood flooring, carpets in the bedroom and ample storage throughout the apartment.

Located in a prime location, just a short 10–15-minute walk from Finsbury Park Station, as well as all the local amenities Stroud Green has to offer. Offered Furnished, Available 5th of August.

- One Bedroom
- Communal Garden
- Open Plan
- High Ceilings