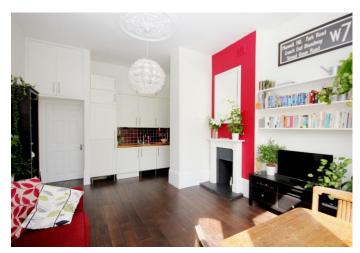

# Tollington Park

£1,800 pcm

Beautifully presented one bedroom apartment set over the raised ground floor of this Victorian conversion with a communal garden, moments from Finsbury Park Station.

Property features include a spacious open plan reception room with a modern fully fitted kitchen, with stunning bay windows over looking the communal gardens. Further features include a a large double bedroom, modern fully fitted bathroom, high ceiling, period features throughout, gas central heating, wood flooring, carpets in the bedroom and ample storage throughout the apartment.

Located in a prime location, just a short 10–15-minute walk from Finsbury Park Station, as well as all the local amenities Stroud Green has to offer. Offered Furnished, Available 5th of August.

- One Bedroom
- Communal Garden
- Open Plan
- High Ceilings