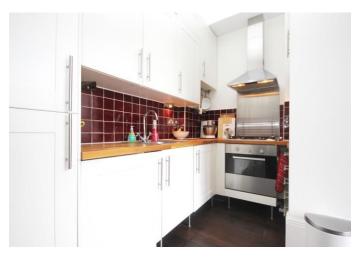

# Tollington Park

£1,800 pcm

Beautifully presented one bedroom apartment set over the raised ground floor of this Victorian conversion with a communal garden, moments from Finsbury Park Station.

Property features include a spacious open plan reception room with a modern fully fitted kitchen, with stunning bay windows over looking the communal gardens. Further features include a a large double bedroom, modern fully fitted bathroom, high ceiling, period features throughout, gas central heating, wood flooring, carpets in the bedroom and ample storage throughout the apartment.

Located in a prime location, just a short 10–15-minute walk from Finsbury Park Station, as well as all the local amenities Stroud Green has to offer. Offered Furnished, Available 5th of August.

- One Bedroom
- Communal Garden
- Open Plan
- High Ceilings