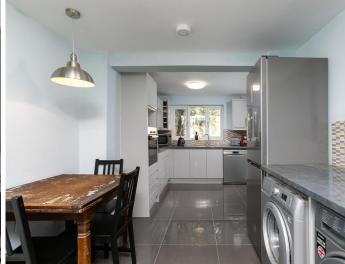

# £850 pw

Spacious four bedroom Victorian house located on a quiet residential road in the epicentre of the ever popular Stroud Green location in Finsbury Park. This beautiful house has been loving renovated back to its former glory with much of the original character retained merging with the new modern fittings throughout. The ground floor consists of a spacious double reception that has been opened up to allow light to flow, fully fitted kitchen complete with dinning space and direct access to a private patio garden. The top two floors consist of four spacious bedrooms two of which have built-in storage, two mid landing bathrooms with both bath and shower facilities fully tiled and extremely generous in size also an extra separate toilet just to make things even more convenient. This is an excellent example of a thron storay four hadroom house locally and would

- Three story Victorian House
- Four Spacious bedrooms
- Finsbury Park (0.5 mi)
- Two spacious bathrooms
- Private Patio & Garden
- Beautifully designed eat-in kitchen
- Furnished
- Available late October 2019