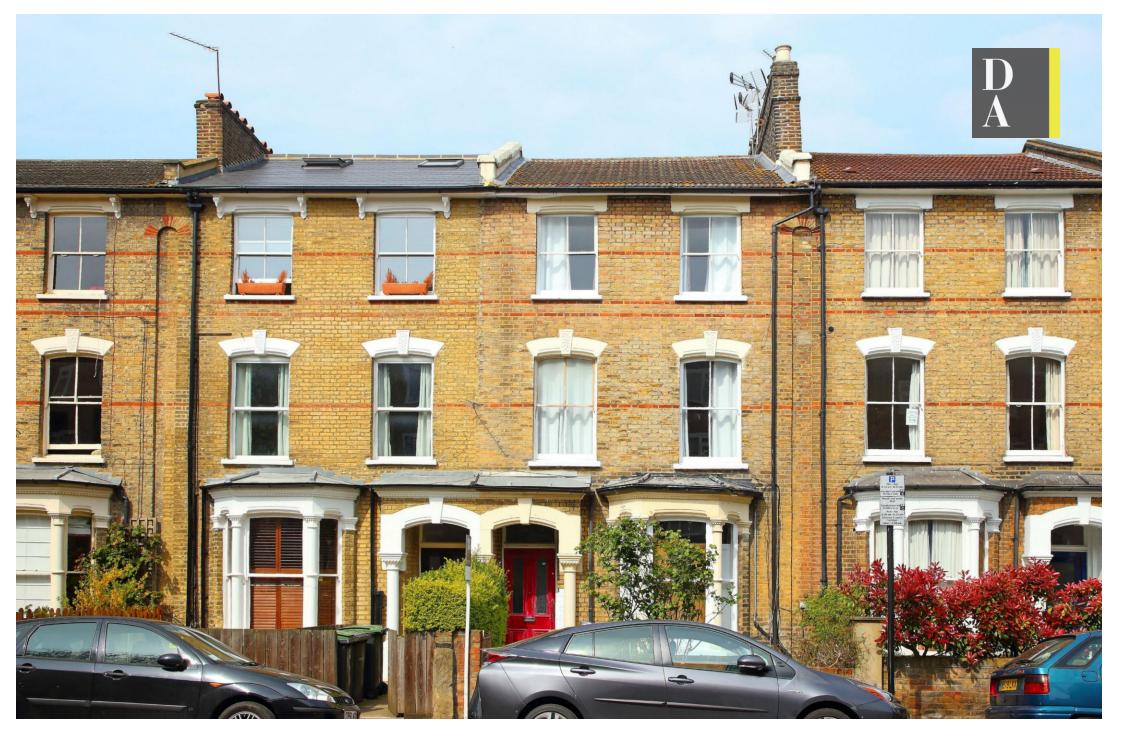

Lorne Road, N4 3RT

# Lorne Road

# £850 pw

Spacious four bedroom Victorian house located on a quiet residential road in the epicentre of the ever popular Stroud Green location in Finsbury Park. This beautiful house has been loving renovated back to its former glory with much of the original character retained merging with the new modern fittings throughout. The ground floor consists of a spacious double reception that has been opened up to allow light to flow, fully fitted kitchen complete with dinning space and direct access to a private patio garden. The top two floors consist of four spacious bedrooms two of which have built-in storage, two mid landing bathrooms with both bath and shower facilities fully tiled and extremely generous in size also an extra separate toilet just to make things even more convenient. This is an excellent example of a thron storay four hadroom house locally and would

- Three story Victorian House
- Four Spacious bedrooms
- Finsbury Park (0.5 mi)
- Two spacious bathrooms
- Private Patio & Garden
- Beautifully designed eat-in kitchen
- Furnished
- Available late October 2019