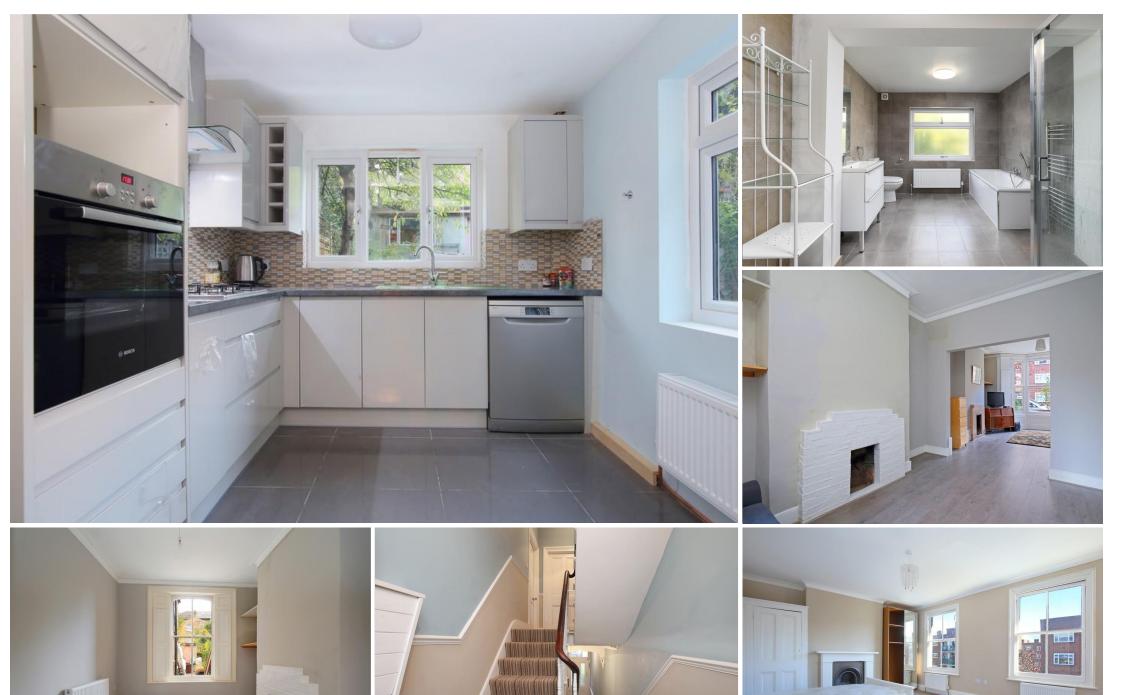

# £850 pw

Spacious four bedroom Victorian house located on a quiet residential road in the epicentre of the ever popular Stroud Green location in Finsbury Park. This beautiful house has been loving renovated back to its former glory with much of the original character retained merging with the new modern fittings throughout. The ground floor consists of a spacious double reception that has been opened up to allow light to flow, fully fitted kitchen complete with dinning space and direct access to a private patio garden. The top two floors consist of four spacious bedrooms two of which have built-in storage, two mid landing bathrooms with both bath and shower facilities fully tiled and extremely generous in size also an extra separate toilet just to make things even more convenient. This is an excellent example of a thron storay four hadroom house locally and would

- Three story Victorian House
- Four Spacious bedrooms
- Finsbury Park (0.5 mi)
- Two spacious bathrooms
- Private Patio & Garden
- Beautifully designed eat-in kitchen
- Furnished
- Available late October 2019