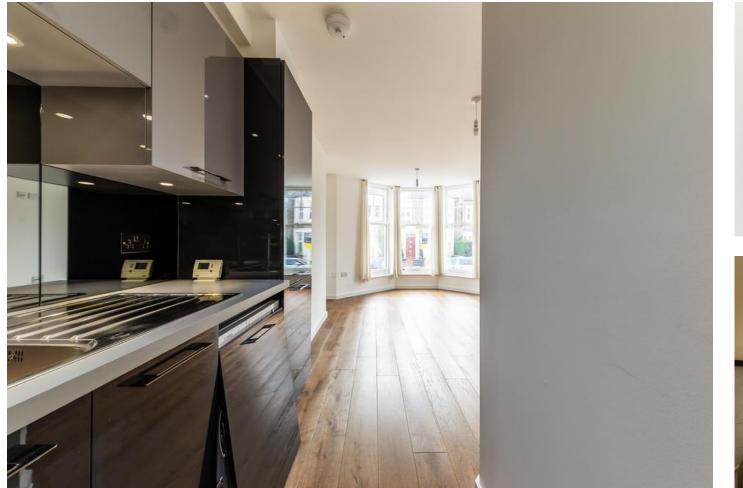

## £1,872 pcm

Newly refurbished spacious two bedroom ground floor apartment set in a newly converted stunning period building.

The property benefits from two spacious bedrooms, fully fitted modern bright and spacious open-plan kitchen, modern bathroom, wood flooring and double glazed windows.

Situated in a prime area, the property is ideally located close to local amenities and transport links into central London with Stoke Newington & Church Street moments away.

- Two Bedrooms
- Newly Refurbished
- Open Plan Kitchen Lounge
- Fully Fitted Modern Kitchen
- Wood Flooring
- Close to Stoke Newington & Church Street
- Unfurnished or Part Furnished
- Available Now