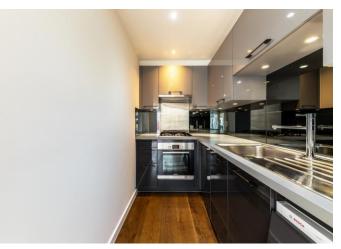

## £1,872 pcm

Newly refurbished spacious two bedroom ground floor apartment set in a newly converted stunning period building.

The property benefits from two spacious bedrooms, fully fitted modern bright and spacious open-plan kitchen, modern bathroom, wood flooring and double glazed windows.

Situated in a prime area, the property is ideally located close to local amenities and transport links into central London with Stoke Newington & Church Street moments away.

- Two Bedrooms
- Newly Refurbished
- Open Plan Kitchen Lounge
- Fully Fitted Modern Kitchen
- Wood Flooring
- Close to Stoke Newington & Church Street
- Unfurnished or Part Furnished
- Available Now