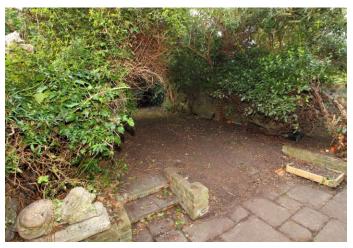

# Fairbridge Road

Asking Price Of £1,250,000 Freehold

This wonderful character three-storey period home, which retains many original period features, is on the market for the first time in 30 years. This spacious property is 1871 SQFT (173.8 SQ metres), comprising 5 double bedrooms, double reception room, morning room kitchen, family bathroom, downstairs toilet, large cellar, with development potential and a mature garden, facing North-West. Fairbridge Road is a popular location, situated within easy walking distance of the transport and shops found in Archway and Upper Holloway and within walking distance of Yerbury school.

- Five bedroom house
- 1871 SQFT 173.8 SQ metres
- Freehold
- 35 FT rear garden

- Large double reception
- Work required throughout
- Rich with character
- Short walk to Archway tube station