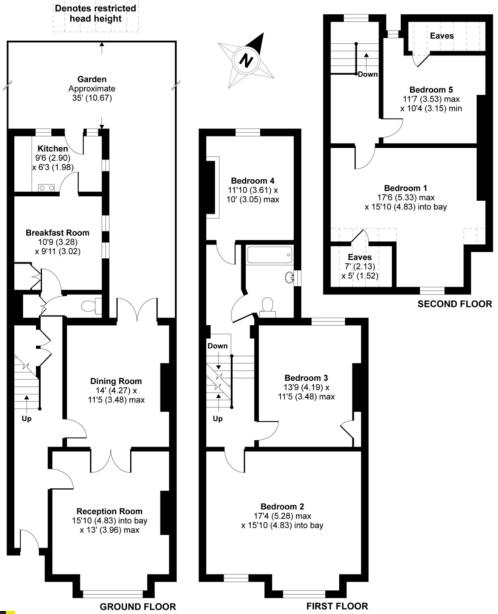

# Fairbridge Road, London, N19

APPROX. GROSS INTERNAL FLOOR AREA 1871 SQ FT 173.8 SQ METRES (EXCLUDES RESTRICTED HEAD HEIGHT)

Copyright nichecom.co.uk 2017 Produced for David Andrew REF: 205194