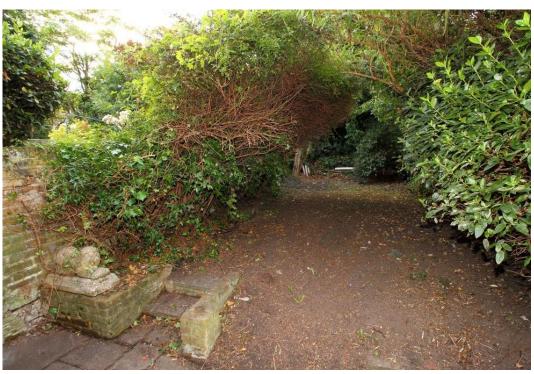

# Fairbridge Road

Asking Price Of £1,250,000 Freehold

This wonderful character three-storey period home, which retains many original period features, is on the market for the first time in 30 years. This spacious property is 1871 SQFT (173.8 SQ metres), comprising 5 double bedrooms, double reception room, morning room kitchen, family bathroom, downstairs toilet, large cellar, with development potential and a mature garden, facing North-West. Fairbridge Road is a popular location, situated within easy walking distance of the transport and shops found in Archway and Upper Holloway and within walking distance of Yerbury school.

- Five bedroom house
- 1871 SQFT 173.8 SQ metres
- Freehold
- 35 FT rear garden

- Large double reception
- Work required throughout
- Rich with character
- Short walk to Archway tube station