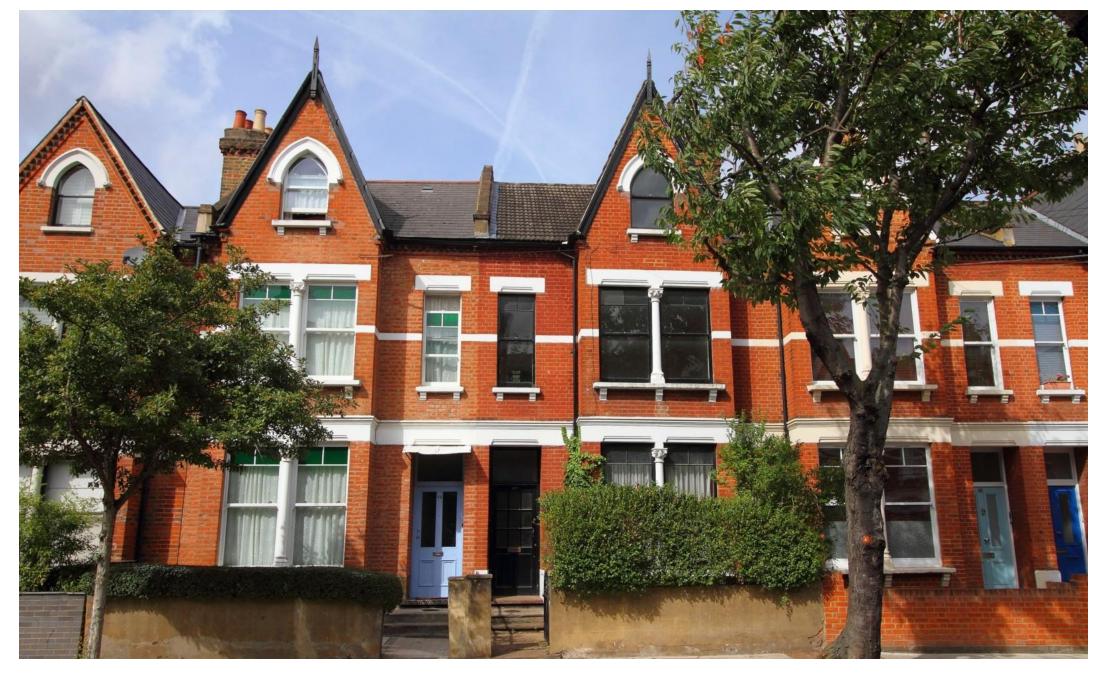

# Fairbridge Road

Asking Price Of £1,250,000 Freehold

This wonderful character three-storey period home, which retains many original period features, is on the market for the first time in 30 years. This spacious property is 1871 SQFT (173.8 SQ metres), comprising 5 double bedrooms, double reception room, morning room kitchen, family bathroom, downstairs toilet, large cellar, with development potential and a mature garden, facing North-West. Fairbridge Road is a popular location, situated within easy walking distance of the transport and shops found in Archway and Upper Holloway and within walking distance of Yerbury school.

- Five bedroom house
- 1871 SQFT 173.8 SQ metres
- Freehold
- 35 FT rear garden

- Large double reception
- Work required throughout
- Rich with character
- Short walk to Archway tube station