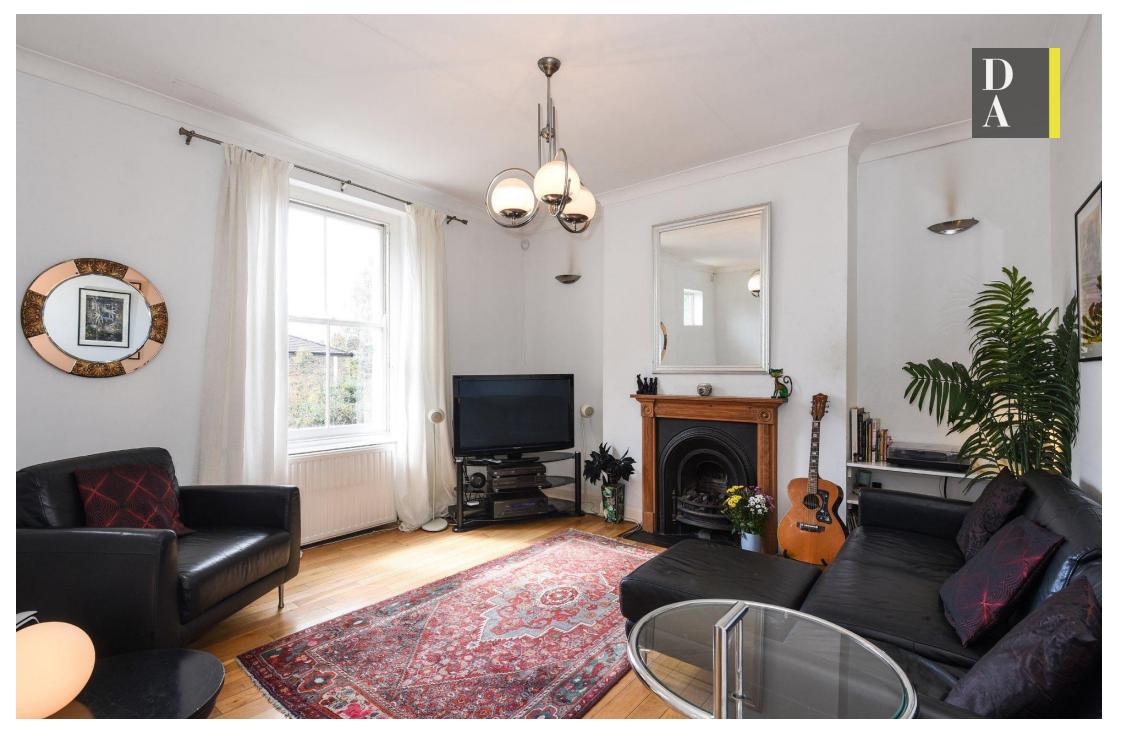

## Guide Price £625,000

Share of Freehold

A bright and spacious, split level, two double bedroom garden flat offering 864 sqft plus an additional loft space measuring 333 sqft (restricted height) which would be ideal for storage or a loft conversion (subject to planning). A delightfully bright and spacious reception room with dining area/office space, share of freehold, contemporary finished kitchen & bathroom further benefitting from a beautiful landscaped garden with direct access from the kitchen.The property falls within the Tavistock Terrace & Mercers Road Conservation Area and is in close proximity to local shops and excellent transport links.

- Two spacious double bedrooms
- 864 SQFT 80.2 SQ meters
- Share of Freehold
- Private landscaped garden
- Split Level
- Contemporary finished kitchen & bathroom
- Short walk to Archway
- Fantastic transportation links