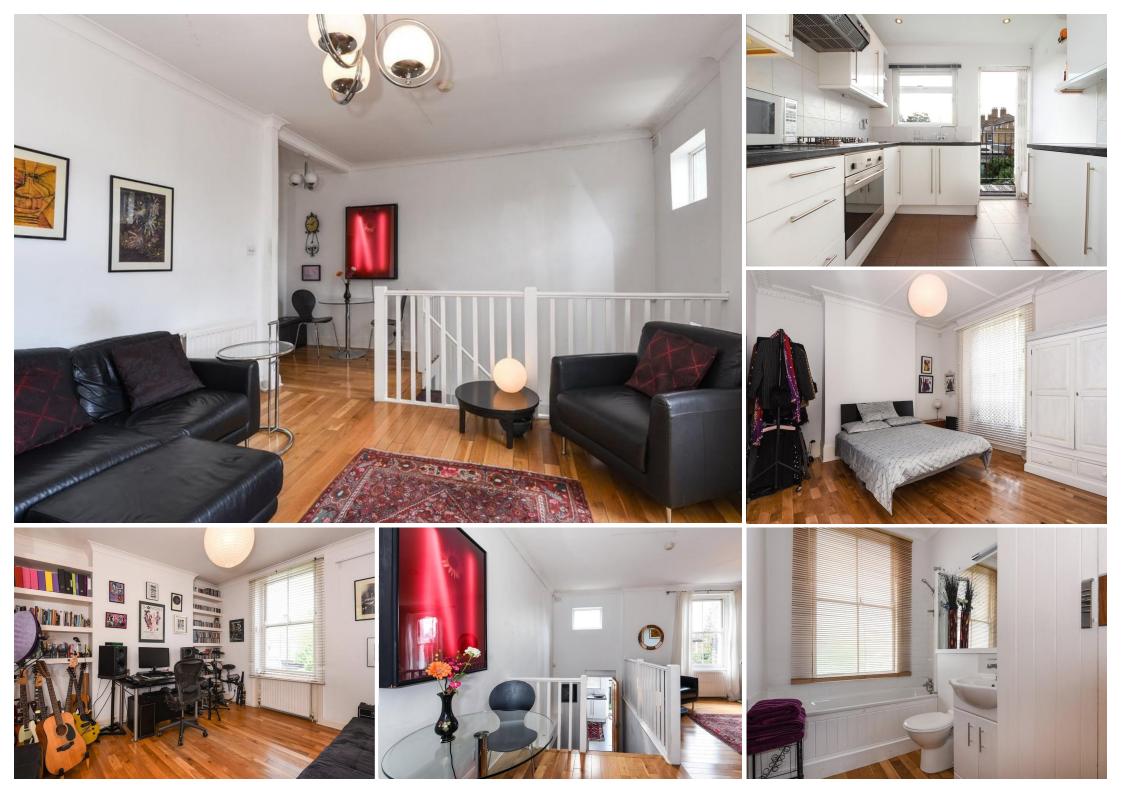

## Guide Price £625,000

Share of Freehold

A bright and spacious, split level, two double bedroom garden flat offering 864 sqft plus an additional loft space measuring 333 sqft (restricted height) which would be ideal for storage or a loft conversion (subject to planning). A delightfully bright and spacious reception room with dining area/office space, share of freehold, contemporary finished kitchen & bathroom further benefitting from a beautiful landscaped garden with direct access from the kitchen.The property falls within the Tavistock Terrace & Mercers Road Conservation Area and is in close proximity to local shops and excellent transport links.

- Two spacious double bedrooms
- 864 SQFT 80.2 SQ meters
- Share of Freehold
- Private landscaped garden
- Split Level
- Contemporary finished kitchen & bathroom
- Short walk to Archway
- Fantastic transportation links