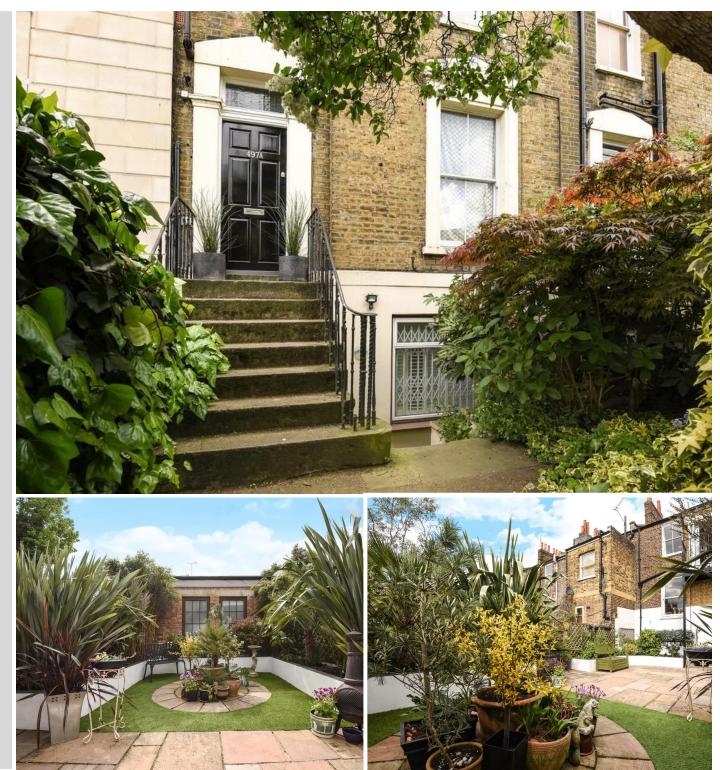

## Guide Price £625,000

Share of Freehold

A bright and spacious, split level, two double bedroom garden flat offering 864 sqft plus an additional loft space measuring 333 sqft (restricted height) which would be ideal for storage or a loft conversion (subject to planning). A delightfully bright and spacious reception room with dining area/office space, share of freehold, contemporary finished kitchen & bathroom further benefitting from a beautiful landscaped garden with direct access from the kitchen.The property falls within the Tavistock Terrace & Mercers Road Conservation Area and is in close proximity to local shops and excellent transport links.

- Two spacious double bedrooms
- 864 SQFT 80.2 SQ meters
- Share of Freehold
- Private landscaped garden
- Split Level
- Contemporary finished kitchen & bathroom
- Short walk to Archway
- Fantastic transportation links