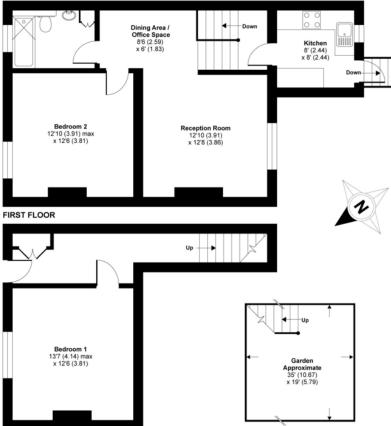

# Holloway Road, London, N19

APPROX, GROSS INTERNAL FLOOR AREA 864 SQ FT 80.2 SQ METRES (EXCLUDES RESTRICTED HEAD HEIGHT) LOFT SPACE (RESTRICTED HEAD HEIGHT) 333 SQ FT 30.9 SQ METRES

Denotes restricted head height

#### GROUND FLOOR

Whilst every attempt has been made to ensure the accuracy of the floor plan contained here, measurements of doors, windows and rooms are approximate and no responsibility is taken for any error, omission or misstatement. These plans are for representation purpose only as defined by RICS Code of Measuring Practice and should be used as such by any prospective purchaser. Specifically no guarantee is given on the total square footage of the property if quoted on this plan. Any figure given is for initial guidance only and should not be relied on as a basis of valuation.

Copyright nichecom.co.uk 2017 Produced for David Andrew REF : 181981

your most