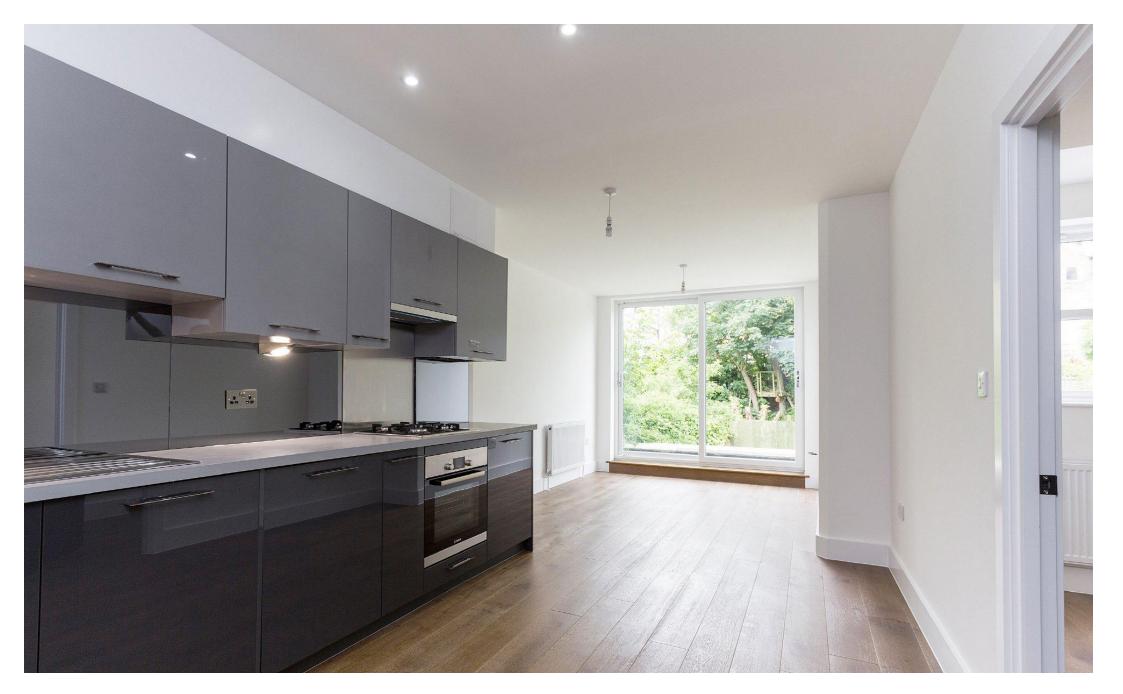

# £2,615 pcm

Spacious two bedroom raised ground floor apartment set in a newly converted stunning period building.

The property benefits from two bedrooms, fully fitted modern bright and spacious open-plan kitchen, modern bathroom, wood flooring and double glazing windows.

Situated in a prime area, the property is ideally located close to local amenities and transport links into central London with Clissold Park & Church Street moments away.

- Two Bedrooms
- Newly converted
- Open Plan Kitchen Lounge
- Fully Fitted Modern Kitchen
- Wood Flooring
- Close to Clissold Park
- Unfurnished
- Available 7th March 2025