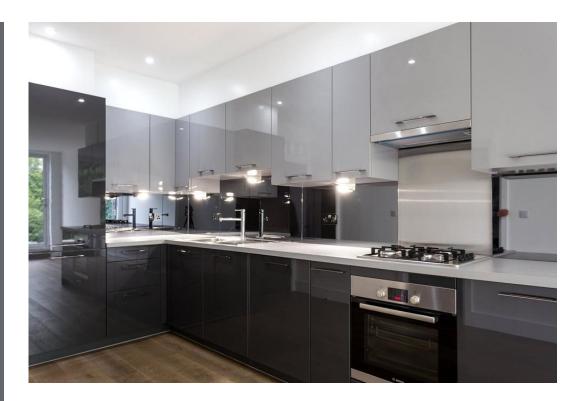

# £2,615 pcm

Spacious two bedroom raised ground floor apartment set in a newly converted stunning period building.

The property benefits from two bedrooms, fully fitted modern bright and spacious open-plan kitchen, modern bathroom, wood flooring and double glazing windows.

Situated in a prime area, the property is ideally located close to local amenities and transport links into central London with Clissold Park & Church Street moments away.

- Two Bedrooms
- Newly converted
- Open Plan Kitchen Lounge
- Fully Fitted Modern Kitchen
- Wood Flooring
- Close to Clissold Park
- Unfurnished
- Available 7th March 2025