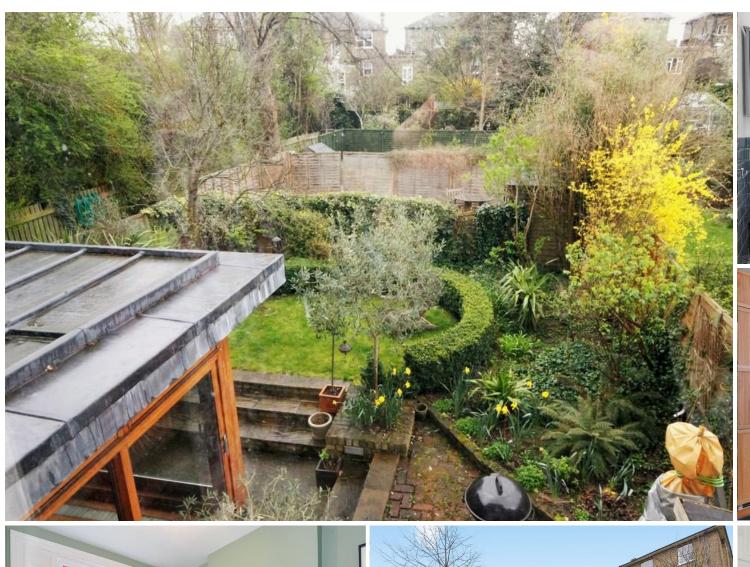

# Tollington Place

Asking Price Of £625,000 Share of Freehold

Simply beautiful! A most attractive two bedroom garden apartment arranged over the raised ground floor of this imposing period property. Presented in excellent decorative order features include a grand separate reception room with high ceilings and a feature fireplace. There's a modern fitted kitchen with wonderful view over Wray Crescent open space. The bathroom has also recently been modernised featuring a period style suite with a modern twist. At the rear you will find two well-proportioned double bedrooms with fantastic views over neighbouring gardens. A really attractive feature of this fabulous home are the original large period windows with stained glass inserts and folding wooden shutters. At the rear the property also has the advantage of a well maintained private section of garden. Internal viewing is a must!

- Kerb appeal in abundance
- Wonderful proportions
- Retaining a wealth of charm
- Wonderful views from three aspects
- Offered chain free
- Private section of rear garden
- Quiet yet convenient location
- 774 SQ FT 71.9 SQM