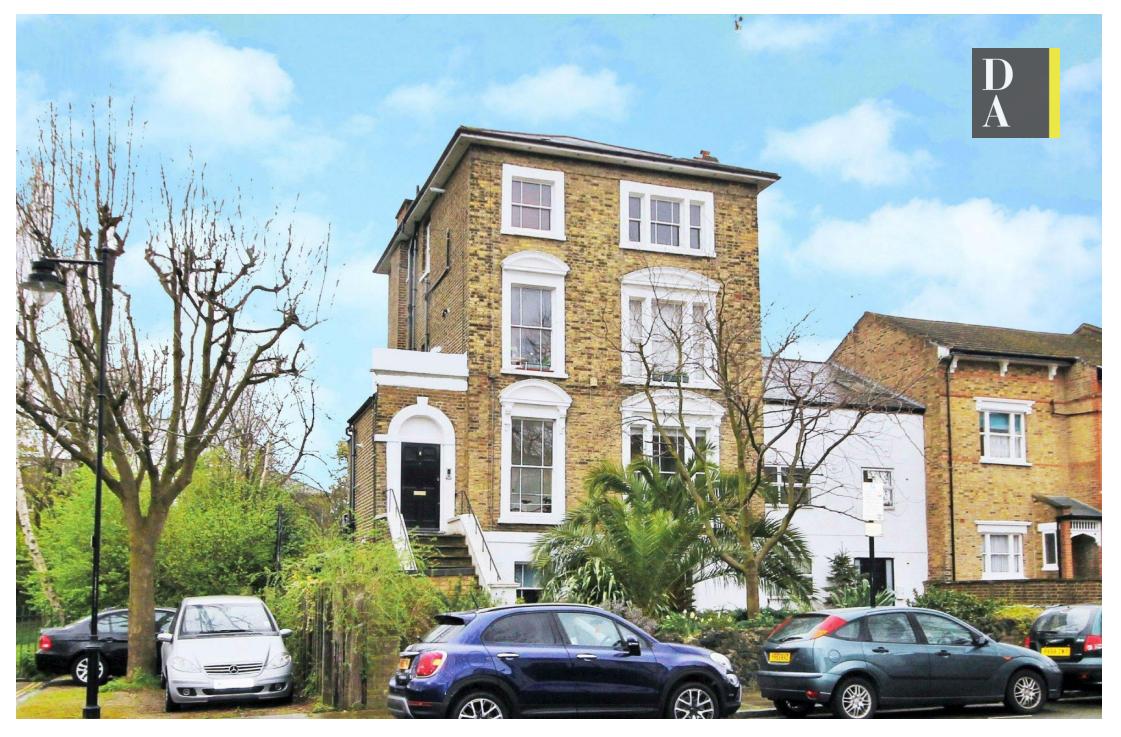

# Tollington Place

Asking Price Of £625,000 Share of Freehold

Simply beautiful! A most attractive two bedroom garden apartment arranged over the raised ground floor of this imposing period property. Presented in excellent decorative order features include a grand separate reception room with high ceilings and a feature fireplace. There's a modern fitted kitchen with wonderful view over Wray Crescent open space. The bathroom has also recently been modernised featuring a period style suite with a modern twist. At the rear you will find two well-proportioned double bedrooms with fantastic views over neighbouring gardens. A really attractive feature of this fabulous home are the original large period windows with stained glass inserts and folding wooden shutters. At the rear the property also has the advantage of a well maintained private section of garden. Internal viewing is a must!

- Kerb appeal in abundance
- Wonderful proportions
- Retaining a wealth of charm
- Wonderful views from three aspects
- Offered chain free
- Private section of rear garden
- Quiet yet convenient location
- 774 SQ FT 71.9 SQM