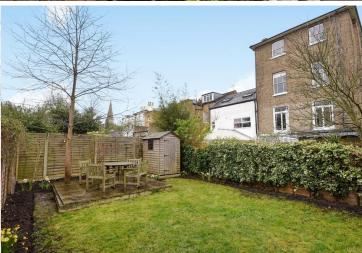

# Tollington Place

Asking Price Of £625,000 Share of Freehold

Simply beautiful! A most attractive two bedroom garden apartment arranged over the raised ground floor of this imposing period property. Presented in excellent decorative order features include a grand separate reception room with high ceilings and a feature fireplace. There's a modern fitted kitchen with wonderful view over Wray Crescent open space. The bathroom has also recently been modernised featuring a period style suite with a modern twist. At the rear you will find two well-proportioned double bedrooms with fantastic views over neighbouring gardens. A really attractive feature of this fabulous home are the original large period windows with stained glass inserts and folding wooden shutters. At the rear the property also has the advantage of a well maintained private section of garden. Internal viewing is a must!

- Kerb appeal in abundance
- Wonderful proportions
- Retaining a wealth of charm
- Wonderful views from three aspects
- Offered chain free
- Private section of rear garden
- Quiet yet convenient location
- 774 SQ FT 71.9 SQM