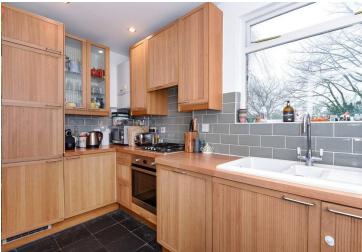

# Tollington Place

Asking Price Of £625,000 Share of Freehold

Simply beautiful! A most attractive two bedroom garden apartment arranged over the raised ground floor of this imposing period property. Presented in excellent decorative order features include a grand separate reception room with high ceilings and a feature fireplace. There's a modern fitted kitchen with wonderful view over Wray Crescent open space. The bathroom has also recently been modernised featuring a period style suite with a modern twist. At the rear you will find two well-proportioned double bedrooms with fantastic views over neighbouring gardens. A really attractive feature of this fabulous home are the original large period windows with stained glass inserts and folding wooden shutters. At the rear the property also has the advantage of a well maintained private section of garden. Internal viewing is a must!