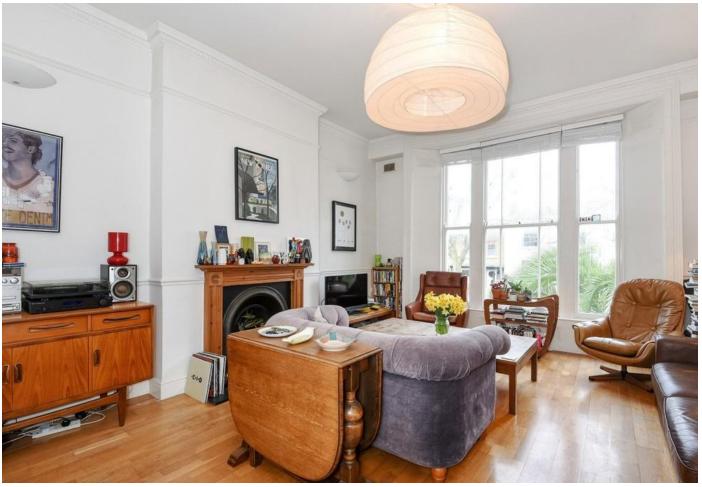

# Tollington Place

Asking Price Of £625,000 Share of Freehold

Simply beautiful! A most attractive two bedroom garden apartment arranged over the raised ground floor of this imposing period property. Presented in excellent decorative order features include a grand separate reception room with high ceilings and a feature fireplace. There's a modern fitted kitchen with wonderful view over Wray Crescent open space. The bathroom has also recently been modernised featuring a period style suite with a modern twist. At the rear you will find two well-proportioned double bedrooms with fantastic views over neighbouring gardens. A really attractive feature of this fabulous home are the original large period windows with stained glass inserts and folding wooden shutters. At the rear the property also has the advantage of a well maintained private section of garden. Internal viewing is a must!