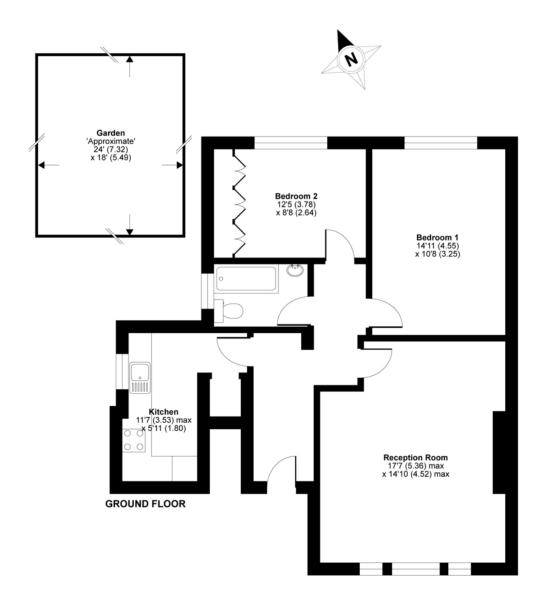

- Kerb appeal in abundance
- Wonderful proportions
- Retaining a wealth of charm
- Wonderful views from three aspects
- Offered chain free
- Private section of rear garden
- Quiet yet convenient location
- 774 SQ FT 71.9 SQM

## Tollington Place, London, N4

APPROX. GROSS INTERNAL FLOOR AREA 774 SQ FT 71.9 SQ METRES

Whilst every attempt has been made to ensure the accuracy of the floor plan contained here, measurements of doors, windows and rooms are approximate and no responsibility is taken for any error, omission or misstatement. These plans are for representation

purposes only as defined by RICS Code of Measuring Practice and should be used as such by any prospective purchaser.

Specifically no guarantee is given on the total square footage of the property if quoted on this plan. Any figure given is for initial

guidance only and should not be relied on as a basis of valuation.

Copyright nichecom.co.uk 2017 Produced for David Andrew REF: 174083