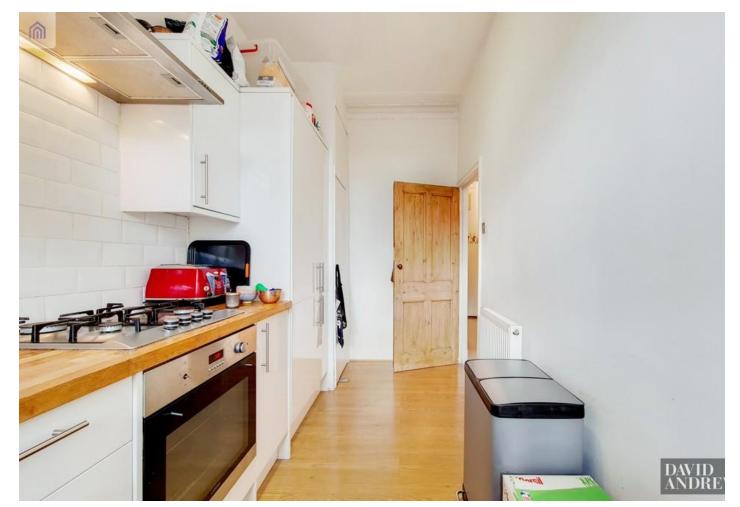

Key features include a characterful separate reception room with a feature fireplace, access to a communal garden, a stylish modern fitted kitchen, a three-piece bathroom suite, and a comfortable double bedroom to the rear. Please note that these photos are from a previous tenancy, and new photos are pending.