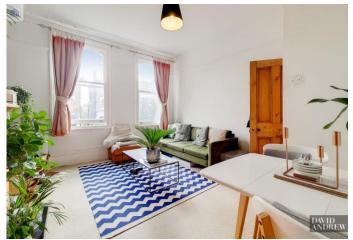

Key features include a characterful separate reception room with a feature fireplace, access to a communal garden, a stylish modern fitted kitchen, a three-piece bathroom suite, and a comfortable double bedroom to the rear. Please note that these photos are from a previous tenancy, and new photos are pending.

- One bedroom apartment
- Communal garden
- Period features
- Spacious living area

- 517 sqft / 48 sqm
- Great local transport links
- Part Furnished
- Available Now