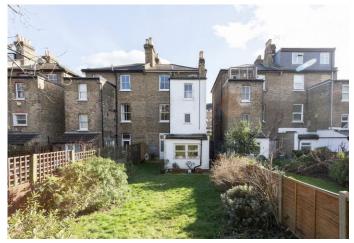

Key features include a characterful separate reception room with a feature fireplace, access to a communal garden, a stylish modern fitted kitchen, a three-piece bathroom suite, and a comfortable double bedroom to the rear. Please note that these photos are from a previous tenancy, and new photos are pending.

- One bedroom apartment
- Communal garden
- Period features
- Spacious living area

- 517 sqft / 48 sqm
- Great local transport links
- Part Furnished
- Available Now