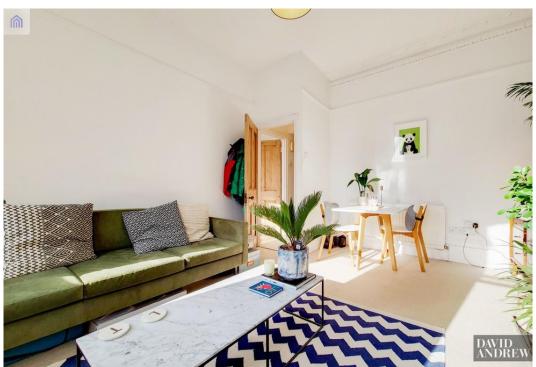

Key features include a characterful separate reception room with a feature fireplace, access to a communal garden, a stylish modern fitted kitchen, a three-piece bathroom suite, and a comfortable double bedroom to the rear. Please note that these photos are from a previous tenancy, and new photos are pending.

- One bedroom apartment
- Communal garden
- Period features
- Spacious living area

- 517 sqft / 48 sqm
- Great local transport links
- Part Furnished
- Available Now