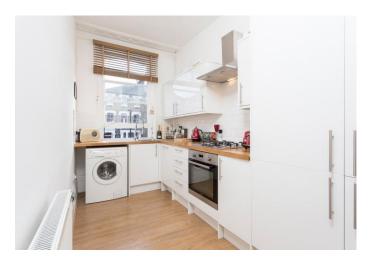

Key features include a characterful separate reception room with a feature fireplace, access to a communal garden, a stylish modern fitted kitchen, a three-piece bathroom suite, and a comfortable double bedroom to the rear. Please note that these photos are from a previous tenancy, and new photos are pending.