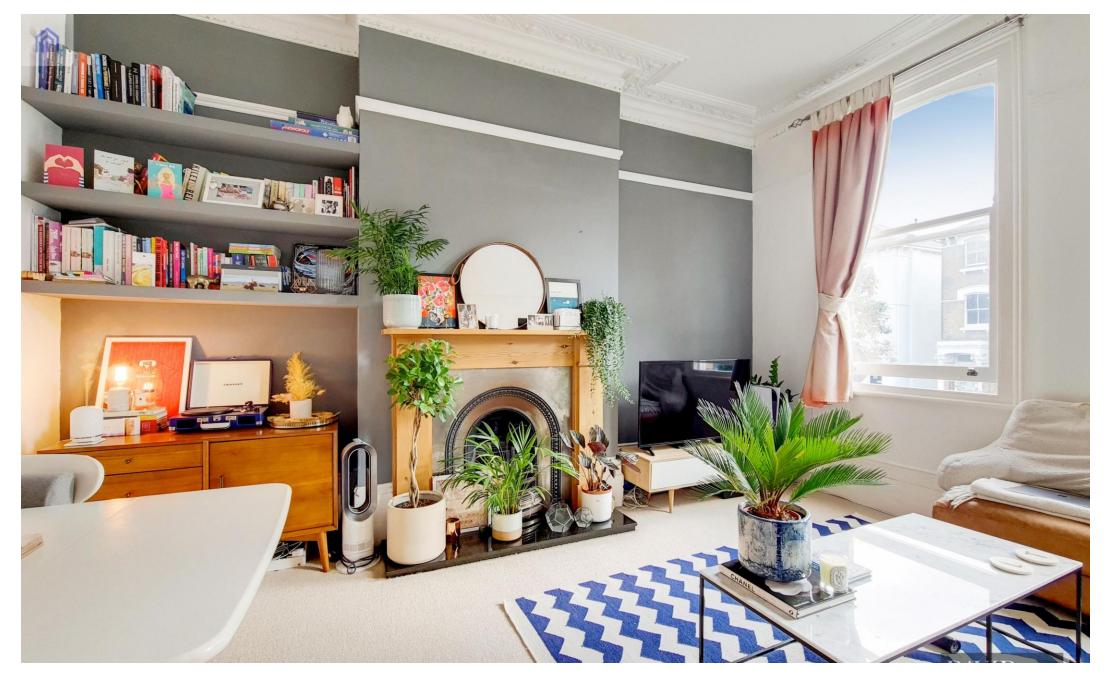

Key features include a characterful separate reception room with a feature fireplace, access to a communal garden, a stylish modern fitted kitchen, a three-piece bathroom suite, and a comfortable double bedroom to the rear. Please note that these photos are from a previous tenancy, and new photos are pending.

- One bedroom apartment
- Communal garden
- Period features
- Spacious living area

- 517 sqft / 48 sqm
- Great local transport links
- Part Furnished
- Available Now