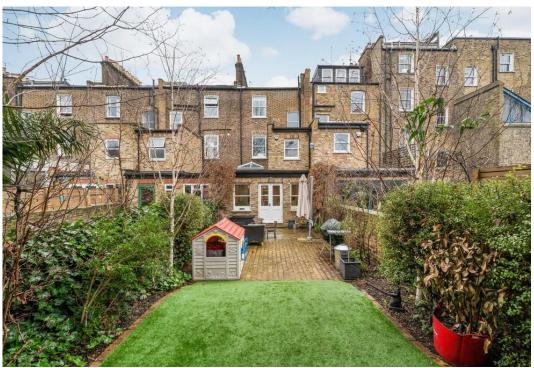

# Perth Road

Guide Price £1,450,000 Freehold

A superb Victorian property arranged over three floors, extended at the rear to provide a fantastic living space leading to a beautiful rear garden.

Much loved and cared for by the present owners and presented in exceptional condition, features include spacious well-proportioned rooms retaining much period charm and character.

One of the most attractive features is the sheer abundance of wonderful natural light creating a calm and relaxed living environment perfect for the growing family.

Perth Road is a quiet residential road close to Finsbury Park station (Victoria & Piccadilly lines) allowing convenient access to the City & West End. Stroud Green Road offers a diverse selection of local bars, restaurants, and shopping amenities.