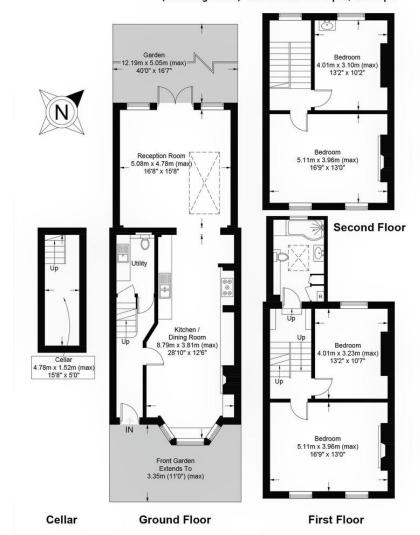

## Perth Road, N4

Approximate Gross Internal Area +1816 sq ft / 168.71 sqm (Including Cellar) Cellar Area +82 sq ft /7.62 sqm

This plan is for layout guidance only. Not drawn to scale unless stated. Windows and door openings are approximate. Whilst every care is taken in the preparation of this plan, please check all dimensions, shapes and compass bearings before making any decisions reliant upon them. (ID733645)