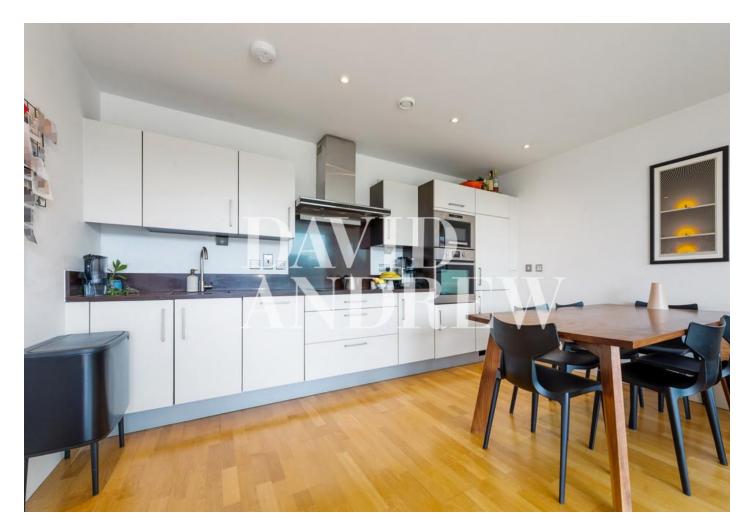

# Highbury Stadium

£2,800 pcm

Stunning two bedroom, two bathroom apartment, in Highbury Stadium Square. The property comprises of two double bedrooms, two bathrooms, open plan kitchen/living area with full integrated appliances. Situated in the Northstand of the development, the apartment has great levels of light, with all rooms south facing, complimented by floor to ceiling windows/doors, which open up to your private terrace. Boasting an excellent location, with Arsenal Station and the local amenities of Highbury on your doorstep.

Available 28th September 2024

- Two Double Bedrooms
- Two Bathrooms
- Open Plan Kitchen/Living Room Unfurnished
- Floor To Ceiling Balcony Doors/WindAwasiable end of September 2024
- 3 Minute Walk To Arsenal Station
- Excellent Location