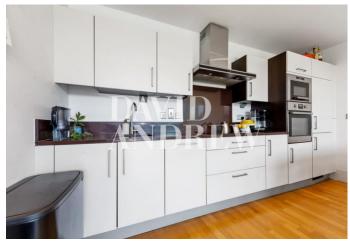

# Highbury Stadium

£2,800 pcm

Stunning two bedroom, two bathroom apartment, in Highbury Stadium Square. The property comprises of two double bedrooms, two bathrooms, open plan kitchen/living area with full integrated appliances. Situated in the Northstand of the development, the apartment has great levels of light, with all rooms south facing, complimented by floor to ceiling windows/doors, which open up to your private terrace. Boasting an excellent location, with Arsenal Station and the local amenities of Highbury on your doorstep.