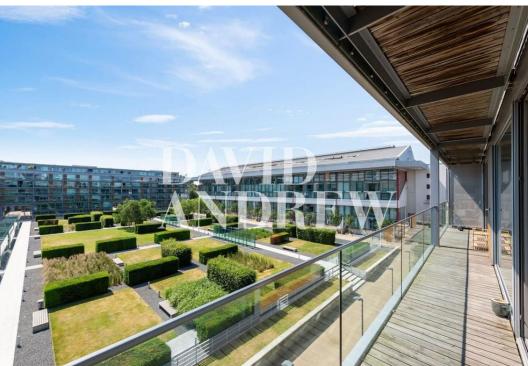

# Highbury Stadium

£2,800 pcm

Stunning two bedroom, two bathroom apartment, in Highbury Stadium Square. The property comprises of two double bedrooms, two bathrooms, open plan kitchen/living area with full integrated appliances. Situated in the Northstand of the development, the apartment has great levels of light, with all rooms south facing, complimented by floor to ceiling windows/doors, which open up to your private terrace. Boasting an excellent location, with Arsenal Station and the local amenities of Highbury on your doorstep.

Available 28th September 2024

- Two Double Bedrooms
- Two Bathrooms
- Open Plan Kitchen/Living Room Unfurnished
- Floor To Ceiling Balcony Doors/WindAwasiable end of September 2024
- 3 Minute Walk To Arsenal Station
- Excellent Location