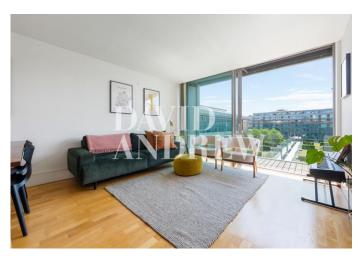

# Highbury Stadium

£2,800 pcm

Stunning two bedroom, two bathroom apartment, in Highbury Stadium Square. The property comprises of two double bedrooms, two bathrooms, open plan kitchen/living area with full integrated appliances. Situated in the Northstand of the development, the apartment has great levels of light, with all rooms south facing, complimented by floor to ceiling windows/doors, which open up to your private terrace. Boasting an excellent location, with Arsenal Station and the local amenities of Highbury on your doorstep.

Available 28th September 2024

- Two Double Bedrooms
- Two Bathrooms
- Open Plan Kitchen/Living Room Unfurnished
- Floor To Ceiling Balcony Doors/WindAwasiable end of September 2024
- 3 Minute Walk To Arsenal Station
- Excellent Location