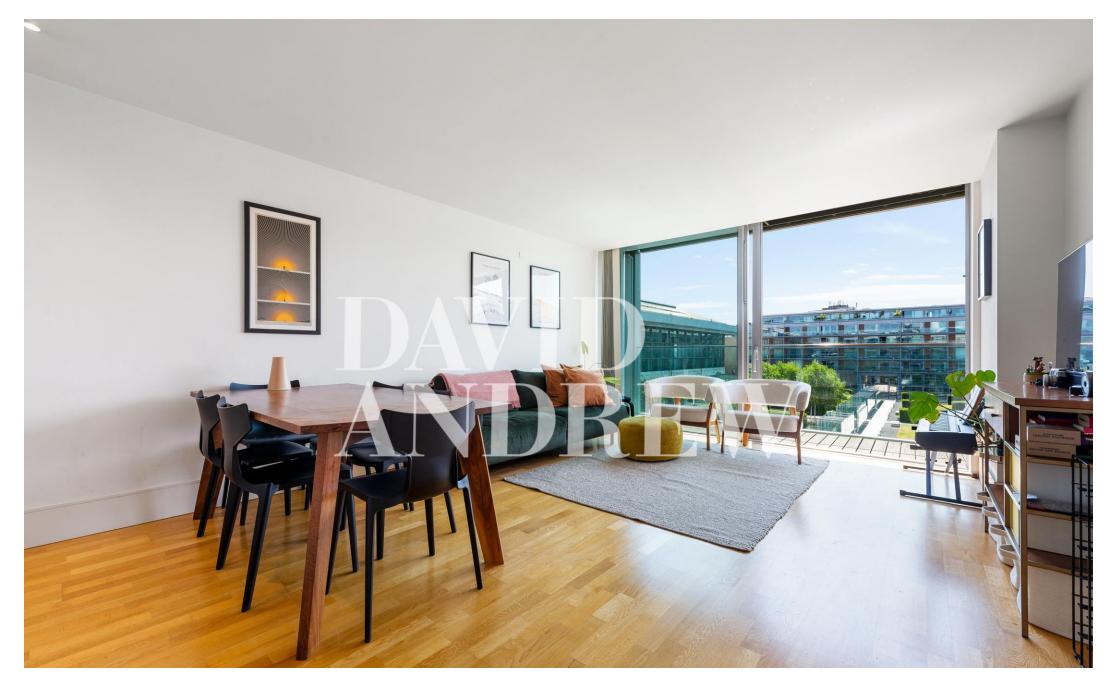

# Highbury Stadium

£2,800 pcm

Stunning two bedroom, two bathroom apartment, in Highbury Stadium Square. The property comprises of two double bedrooms, two bathrooms, open plan kitchen/living area with full integrated appliances. Situated in the Northstand of the development, the apartment has great levels of light, with all rooms south facing, complimented by floor to ceiling windows/doors, which open up to your private terrace. Boasting an excellent location, with Arsenal Station and the local amenities of Highbury on your doorstep.

Available 28th September 2024

- Two Double Bedrooms
- Two Bathrooms
- Open Plan Kitchen/Living Room Unfurnished
- Floor To Ceiling Balcony Doors/WindAwasiable end of September 2024
- 3 Minute Walk To Arsenal Station
- Excellent Location