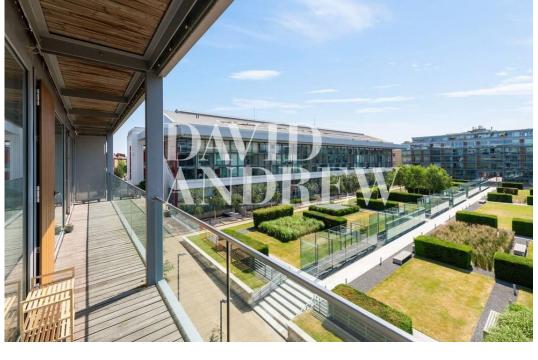

# Highbury Stadium

£2,800 pcm

Stunning two bedroom, two bathroom apartment, in Highbury Stadium Square. The property comprises of two double bedrooms, two bathrooms, open plan kitchen/living area with full integrated appliances. Situated in the Northstand of the development, the apartment has great levels of light, with all rooms south facing, complimented by floor to ceiling windows/doors, which open up to your private terrace. Boasting an excellent location, with Arsenal Station and the local amenities of Highbury on your doorstep.

Available 28th September 2024

- Two Double Bedrooms
- Two Bathrooms
- Open Plan Kitchen/Living Room Unfurnished
- Floor To Ceiling Balcony Doors/WindAwasiable end of September 2024
- 3 Minute Walk To Arsenal Station
- Excellent Location