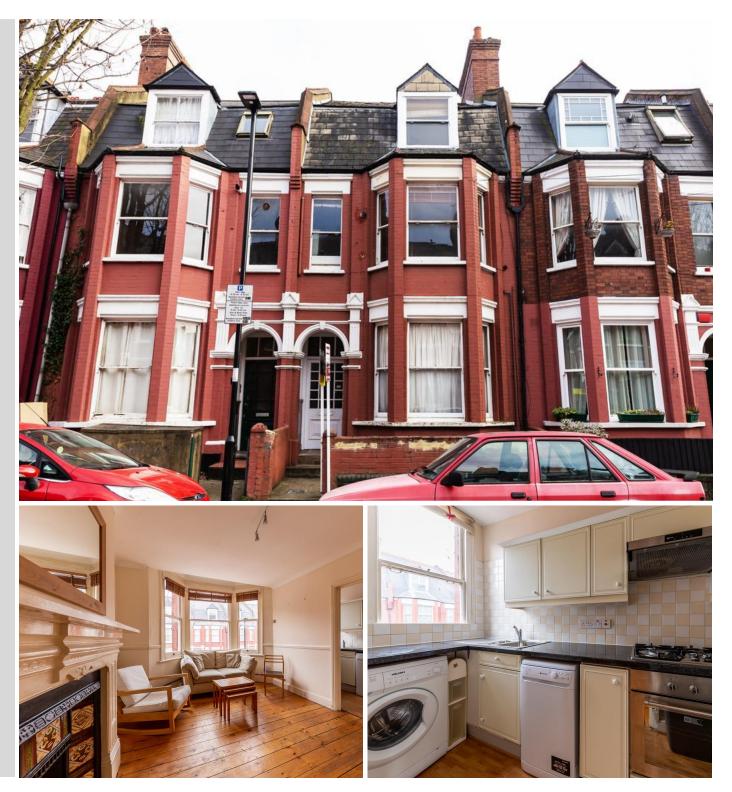

### £1,670 pcm

Presenting a first floor two bedroom flat in this attractive Victorian conversion on a quiet turning in Finsbury Park N4.

The property is arranged over two levels & benefits from wonderful natural light, hard wooden flooring, a large bright lounge with a separate kitchen, two bedrooms & a three piece bathroom suite, gas central heating.

Located in a prime location, just a short half mile walk from Finsbury Park Station, as well as all the local amenities Stroud Green has to offer. Offered Furnished. Available 20th May.

- Victorian conversion
- Split level
- Two bedrooms
- Original features /wood flooring
- Quiet residential road
- Dishwasher
- Close to Finsbury Park Tube
- Furnished