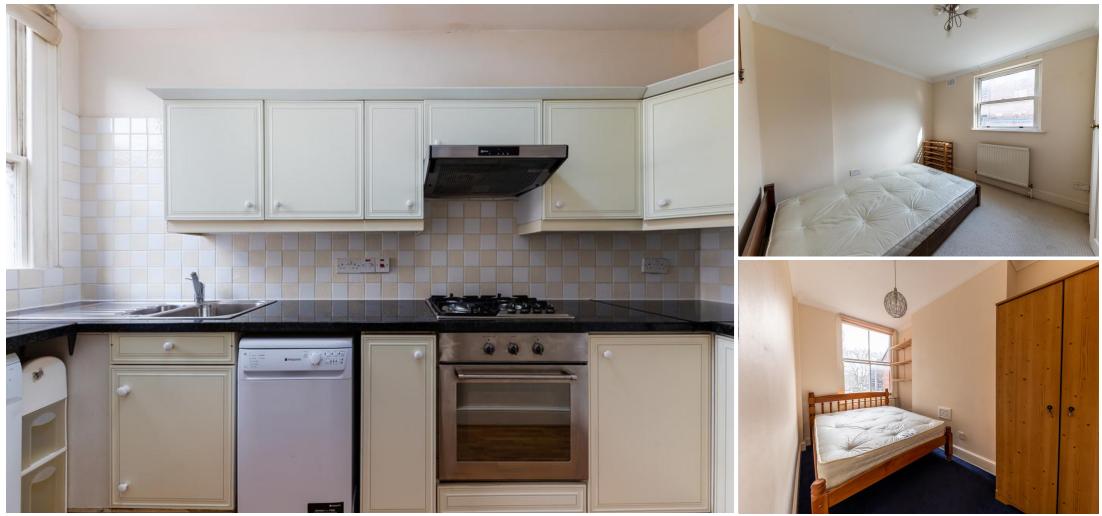

### £1,670 pcm

Presenting a first floor two bedroom flat in this attractive Victorian conversion on a quiet turning in Finsbury Park N4.

The property is arranged over two levels & benefits from wonderful natural light, hard wooden flooring, a large bright lounge with a separate kitchen, two bedrooms & a three piece bathroom suite, gas central heating.

Located in a prime location, just a short half mile walk from Finsbury Park Station, as well as all the local amenities Stroud Green has to offer. Offered Furnished. Available 20th May.

- Victorian conversion
- Split level
- Two bedrooms
- Original features /wood flooring
- Quiet residential road
- Dishwasher
- Close to Finsbury Park Tube
- Furnished