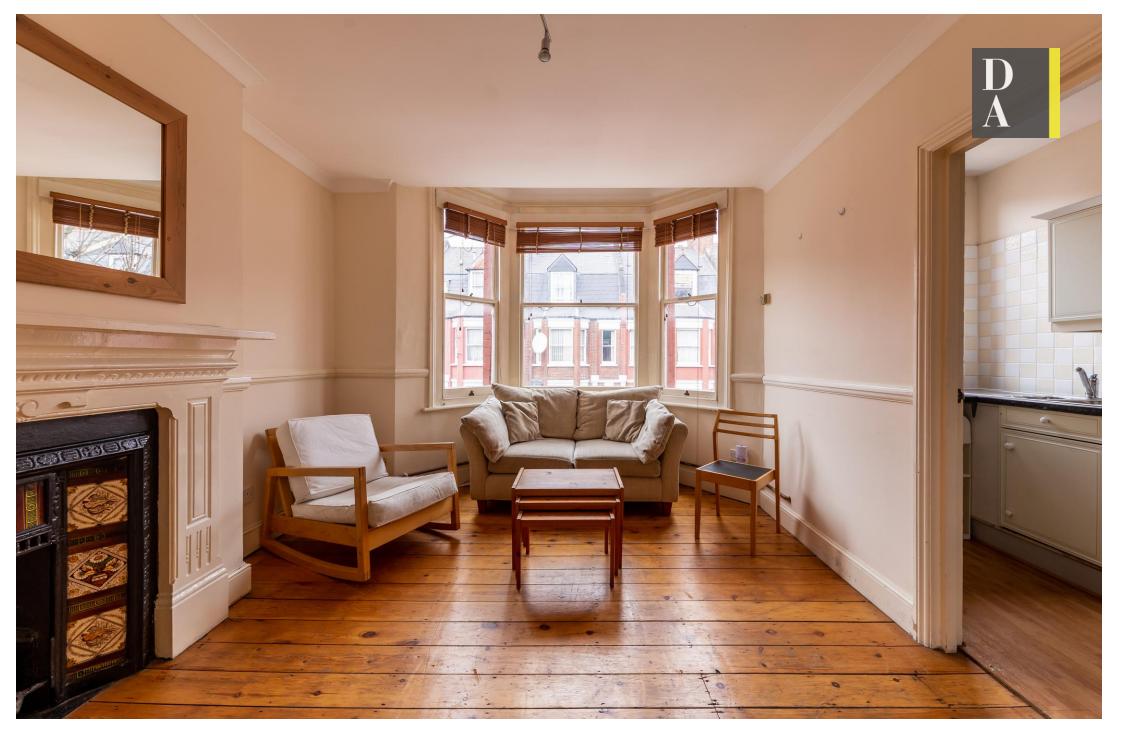

### £1,670 pcm

Presenting a first floor two bedroom flat in this attractive Victorian conversion on a quiet turning in Finsbury Park N4.

The property is arranged over two levels & benefits from wonderful natural light, hard wooden flooring, a large bright lounge with a separate kitchen, two bedrooms & a three piece bathroom suite, gas central heating.

Located in a prime location, just a short half mile walk from Finsbury Park Station, as well as all the local amenities Stroud Green has to offer. Offered Furnished. Available 20th May.

- Victorian conversion
- Split level
- Two bedrooms
- Original features /wood flooring
- Quiet residential road
- Dishwasher
- Close to Finsbury Park Tube
- Furnished