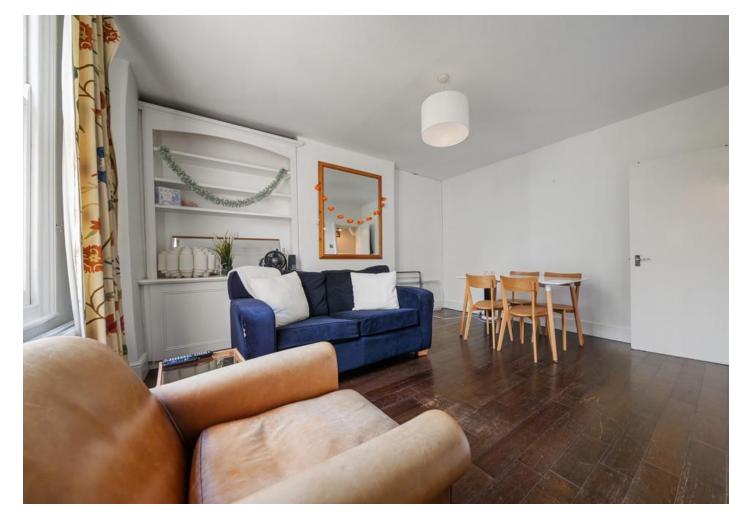

The property offers two double bedrooms, a three-piece bathroom, wood flooring, period features, ample storage, gas central heating, high ceilings, separate kitchen and a large reception room overlooking the communal garden.

The location is fantastic - situated within close proximity to Caledonian Road (Piccadilly Line) & Holloway station and being close to Kings Cross, you're spoilt for choice with a multitude of local amenities at your doorstep and a lovely selection of shops and restaurants to choose from. Offered Furnished. Available 16th of November.