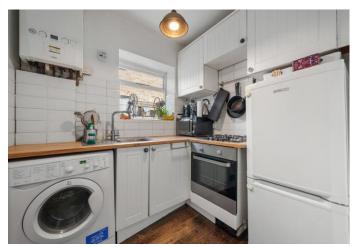

The property offers two double bedrooms, a three-piece bathroom, wood flooring, period features, ample storage, gas central heating, high ceilings, separate kitchen and a large reception room overlooking the communal garden.