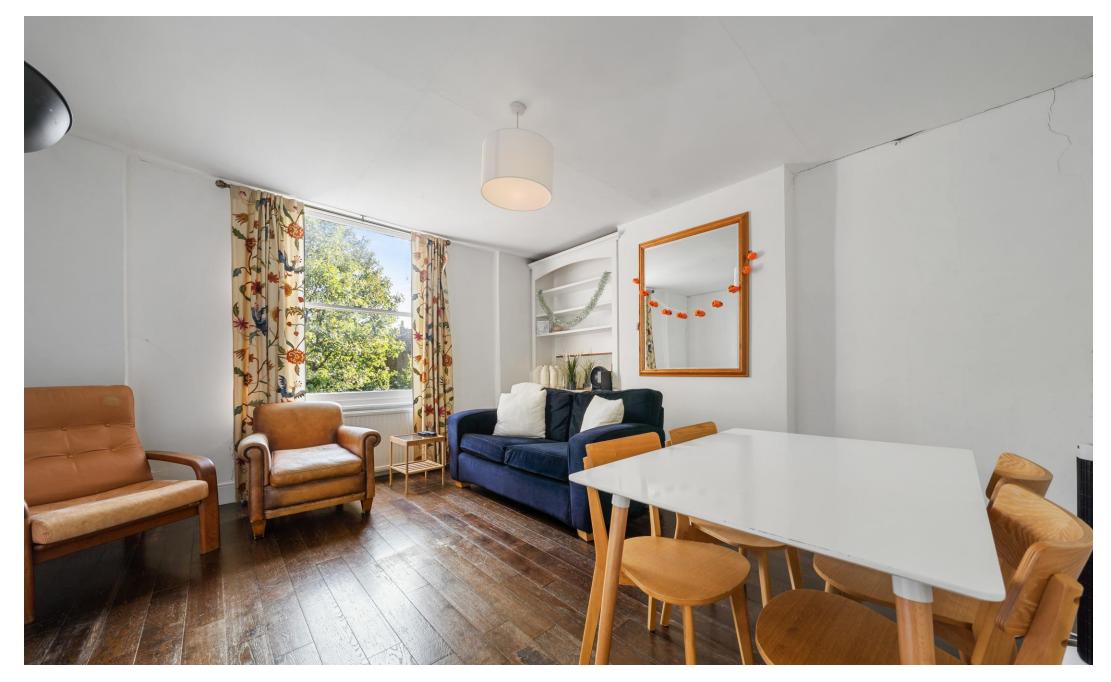

The property offers two double bedrooms, a three-piece bathroom, wood flooring, period features, ample storage, gas central heating, high ceilings, separate kitchen and a large reception room overlooking the communal garden.

The location is fantastic - situated within close proximity to Caledonian Road (Piccadilly Line) & Holloway station and being close to Kings Cross, you're spoilt for choice with a multitude of local amenities at your doorstep and a lovely selection of shops and restaurants to choose from. Offered Furnished. Available 16th of November.