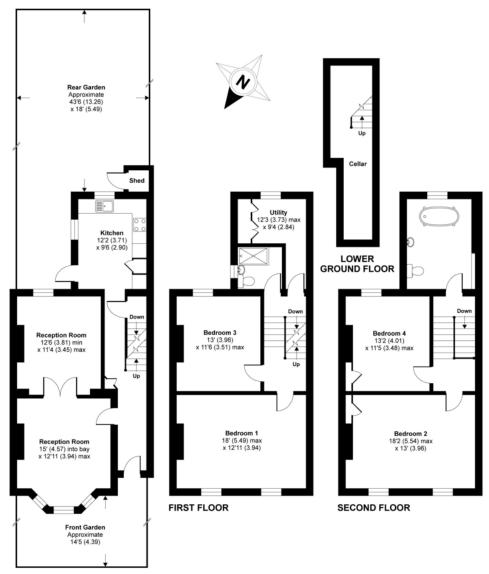

## Albert Road, London, N4

APPROX. GROSS INTERNAL FLOOR AREA 1828 SQ FT 169.8 SQ METRES (EXCLUDES CELLAR & SHED)

Whilst every attempt has been made to ensure the accuracy of the floor plan contained here, measurements of doors, windows and rooms are approximate and no responsibility is taken for any error, omission or misstatement. These plans are for representation purposes only as defined by RICS Code of Measuring Practice and should be used as such by any prospective purchaser. Specifically no guarantee is given on the total square footage of the property if quoted on this plan. Any figure given is for initial guidance only and should not be relied on as a basis of valuation.

Copyright nichecom.co.uk 2016 Produced for David Andrew REF: 152701