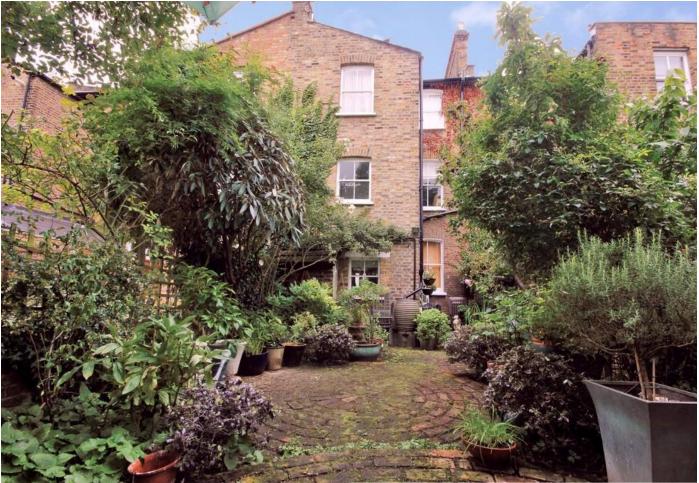

# Albert Road

Asking Price Of £1,300,000

Freehold

We are truly delighted to present to the market for the first time in over 30 years this attractive period home, a perfect example of Victorian architecture at its best. Sympathetically maintained and restored by the present owner retaining a wealth of period charm and character, features include an elegant through reception with folding double doors, pleasant kitchen breakfast room providing access to a mature landscaped South East facing garden. The upper levels provide four bedrooms, master bathroom with roll top bath, additional large shower room and a utility room. Albert Road is a quiet residential turning perfectly placed for access to Finsbury Park station and a growing selection of restaurants, bars and coffee shops. Internal viewing is simply a must to fully appreciate this charming family home!

- Attractive period home
- Quiet yet convenient location
- Lovingly restored and maintained
- Wonderful proportions throughout
- A wealth of period features
- Decoration in keeping with period
- Mature South East facing garden
- 1828 SQ FT 169.8 SQM