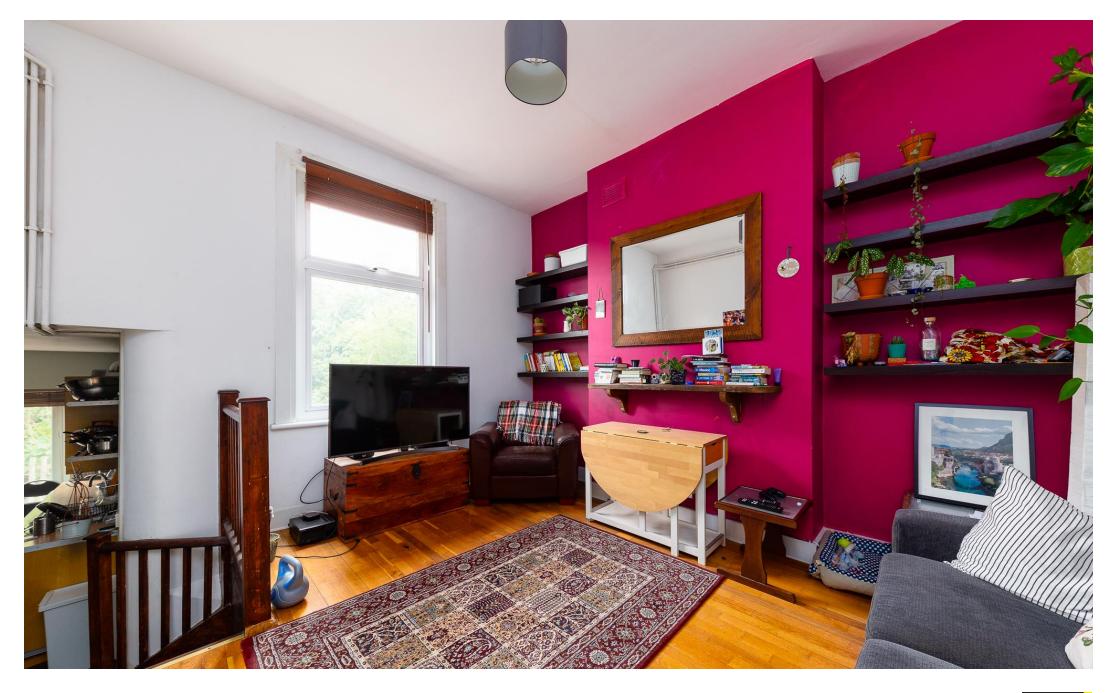

## Stapleton Hall

£1,750 pcm

Presenting spacious split level one bedroom period conversion located in the popular Stroud Green N4.

Arranged over the first floor, boasting wonderful proportions throughout, features include a vast bedroom with wonderful bay window providing great natural light, modern bathroom suite, a spacious lounge. A few steps down leads to a large kitchen breakfast room with direct access to a private terrace.

- One bedroom Apartment
- Private Terrace
- Kitchen breakfast room
- Period Conversion

- Council Tax: C
- EPC Rating: D
- Offered Furnished
- Available 24th of August