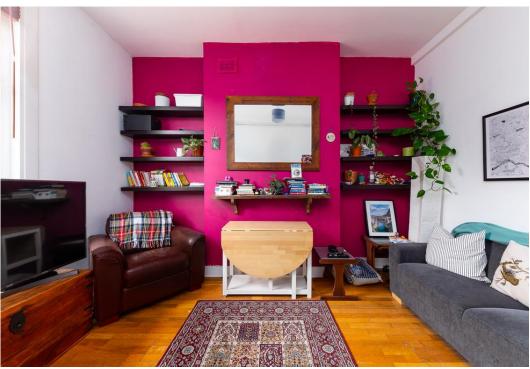

## Stapleton Hall

£1,750 pcm

Presenting spacious split level one bedroom period conversion located in the popular Stroud Green N4.

Arranged over the first floor, boasting wonderful proportions throughout, features include a vast bedroom with wonderful bay window providing great natural light, modern bathroom suite, a spacious lounge. A few steps down leads to a large kitchen breakfast room with direct access to a private terrace.