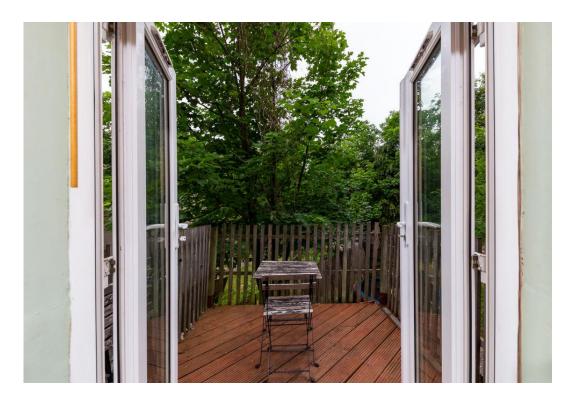

## Stapleton Hall

£1,750 pcm

Presenting spacious split level one bedroom period conversion located in the popular Stroud Green N4.

Arranged over the first floor, boasting wonderful proportions throughout, features include a vast bedroom with wonderful bay window providing great natural light, modern bathroom suite, a spacious lounge. A few steps down leads to a large kitchen breakfast room with direct access to a private terrace.

- One bedroom Apartment
- Private Terrace
- Kitchen breakfast room
- Period Conversion

- Council Tax: C
- EPC Rating: D
- Offered Furnished
- Available 24th of August