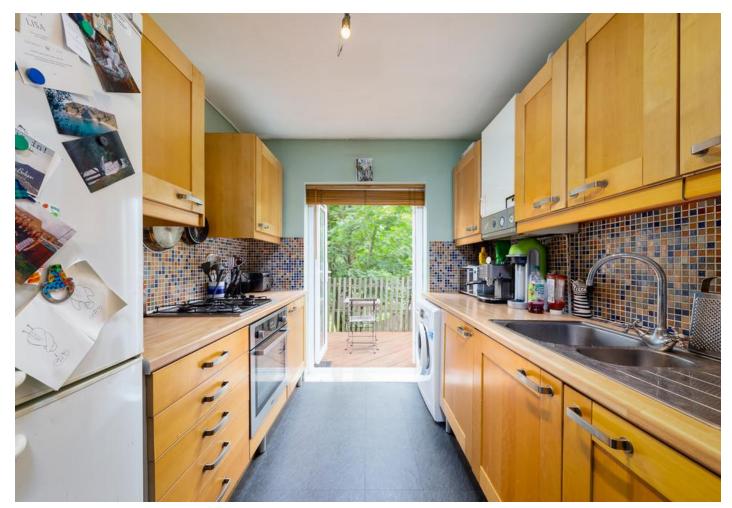

## Stapleton Hall

£1,750 pcm

Presenting spacious split level one bedroom period conversion located in the popular Stroud Green N4.

Arranged over the first floor, boasting wonderful proportions throughout, features include a vast bedroom with wonderful bay window providing great natural light, modern bathroom suite, a spacious lounge. A few steps down leads to a large kitchen breakfast room with direct access to a private terrace.

- One bedroom Apartment
- Private Terrace
- Kitchen breakfast room
- Period Conversion

- Council Tax: C
- EPC Rating: D
- Offered Furnished
- Available 24th of August