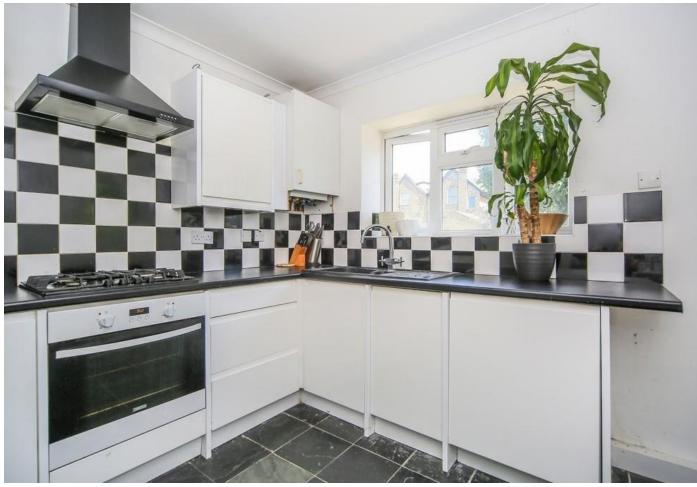

## Asking Price Of £400,000

Leasehold

A spacious first floor two double bedroom apartment with pretty private balcony presented in excellent condition throughout. Carlton Road is located on the Western side of Finsbury Park, allowing super easy access to both the park and the station (Victoria & Piccadilly lines). There is also a fantastic selection of local bars, restaurants and coffee shops along Stroud Green Road. This well proportioned apartment has been really well maintained by the present owners, features include a large reception with wooden flooring and feature fireplace. The reception also provides direct access to a balcony with great views over the communal garden. There are two double bedrooms, bathroom, separate wc and a modern fitted white high gloss kitchen. Internal viewing is highly recommended to fully appreciate the space and condition on offer.

- Arranged over the first floor
- Presented in move in condition
- Two well-proportioned bedrooms
- Spacious well appointed kitchen
- Reception leading to balcony
- Modern bathroom suite
- Quiet yet convenient location
- 733 SQ FT 68.1 SQ M