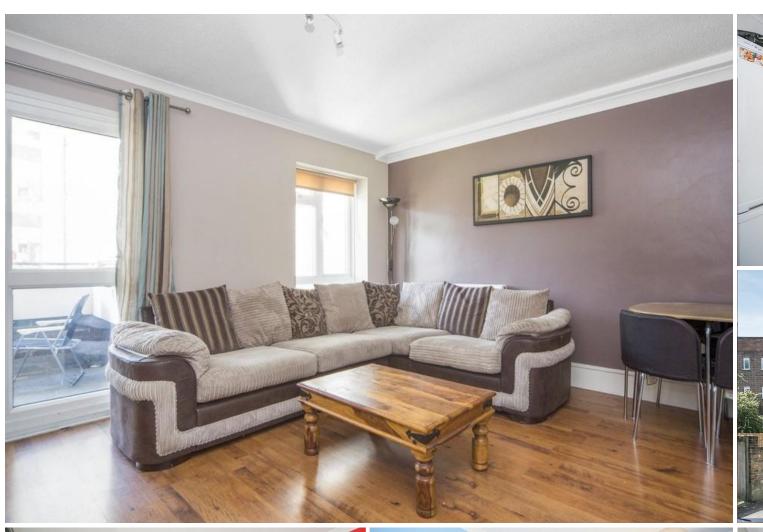

## Asking Price Of £400,000

Leasehold

A spacious first floor two double bedroom apartment with pretty private balcony presented in excellent condition throughout. Carlton Road is located on the Western side of Finsbury Park, allowing super easy access to both the park and the station (Victoria & Piccadilly lines). There is also a fantastic selection of local bars, restaurants and coffee shops along Stroud Green Road. This well proportioned apartment has been really well maintained by the present owners, features include a large reception with wooden flooring and feature fireplace. The reception also provides direct access to a balcony with great views over the communal garden. There are two double bedrooms, bathroom, separate wc and a modern fitted white high gloss kitchen. Internal viewing is highly recommended to fully appreciate the space and condition on offer.

- Arranged over the first floor
- Presented in move in condition
- Two well-proportioned bedrooms
- Spacious well appointed kitchen
- Reception leading to balcony
- Modern bathroom suite
- Quiet yet convenient location
- 733 SQ FT 68.1 SQ M