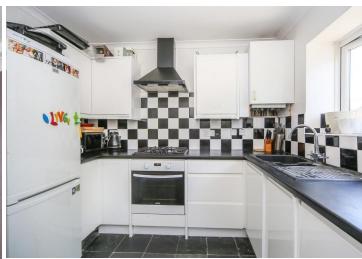

## Asking Price Of £400,000

Leasehold

A spacious first floor two double bedroom apartment with pretty private balcony presented in excellent condition throughout. Carlton Road is located on the Western side of Finsbury Park, allowing super easy access to both the park and the station (Victoria & Piccadilly lines). There is also a fantastic selection of local bars, restaurants and coffee shops along Stroud Green Road. This well proportioned apartment has been really well maintained by the present owners, features include a large reception with wooden flooring and feature fireplace. The reception also provides direct access to a balcony with great views over the communal garden. There are two double bedrooms, bathroom, separate wc and a modern fitted white high gloss kitchen. Internal viewing is highly recommended to fully appreciate the space and condition on offer.

- Arranged over the first floor
- Presented in move in condition
- Two well-proportioned bedrooms
- Spacious well appointed kitchen
- Reception leading to balcony
- Modern bathroom suite
- Quiet yet convenient location
- 733 SQ FT 68.1 SQ M