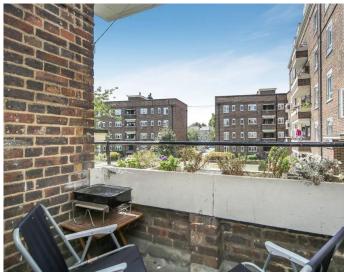

## Asking Price Of £400,000

Leasehold

A spacious first floor two double bedroom apartment with pretty private balcony presented in excellent condition throughout. Carlton Road is located on the Western side of Finsbury Park, allowing super easy access to both the park and the station (Victoria & Piccadilly lines). There is also a fantastic selection of local bars, restaurants and coffee shops along Stroud Green Road. This well proportioned apartment has been really well maintained by the present owners, features include a large reception with wooden flooring and feature fireplace. The reception also provides direct access to a balcony with great views over the communal garden. There are two double bedrooms, bathroom, separate wc and a modern fitted white high gloss kitchen. Internal viewing is highly recommended to fully appreciate the space and condition on offer.