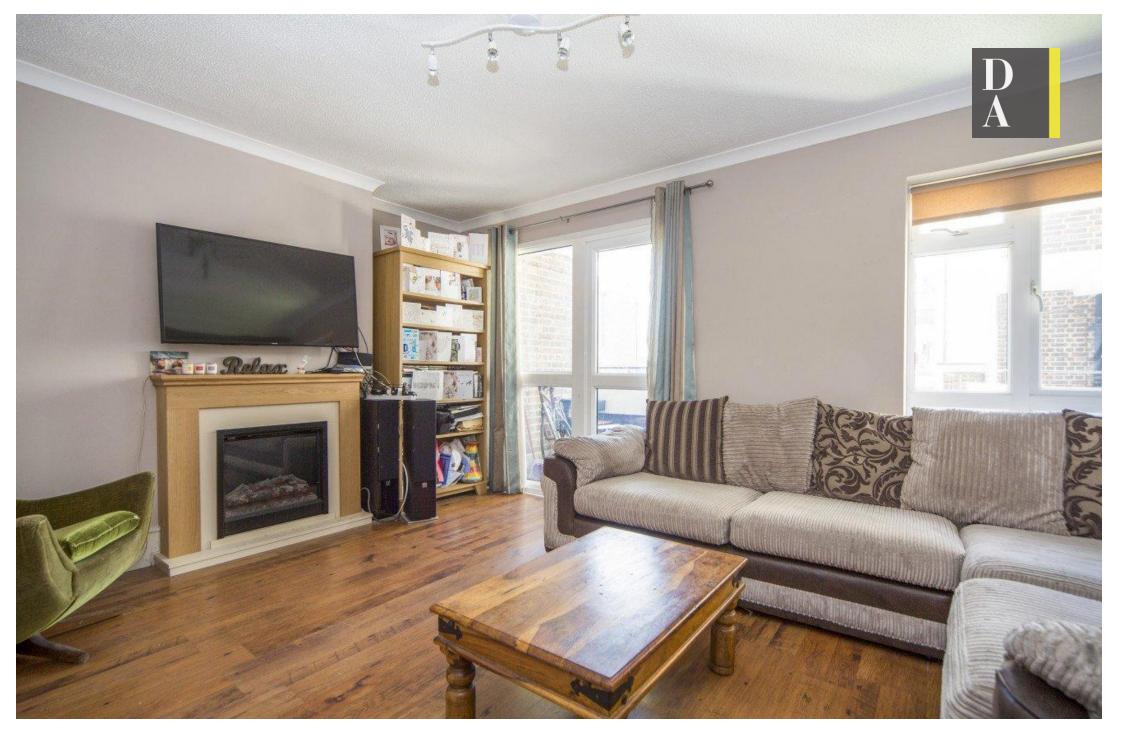

## Asking Price Of £400,000

Leasehold

A spacious first floor two double bedroom apartment with pretty private balcony presented in excellent condition throughout. Carlton Road is located on the Western side of Finsbury Park, allowing super easy access to both the park and the station (Victoria & Piccadilly lines). There is also a fantastic selection of local bars, restaurants and coffee shops along Stroud Green Road. This well proportioned apartment has been really well maintained by the present owners, features include a large reception with wooden flooring and feature fireplace. The reception also provides direct access to a balcony with great views over the communal garden. There are two double bedrooms, bathroom, separate wc and a modern fitted white high gloss kitchen. Internal viewing is highly recommended to fully appreciate the space and condition on offer.

- Arranged over the first floor
- Presented in move in condition
- Two well-proportioned bedrooms
- Spacious well appointed kitchen
- Reception leading to balcony
- Modern bathroom suite
- Quiet yet convenient location
- 733 SQ FT 68.1 SQ M