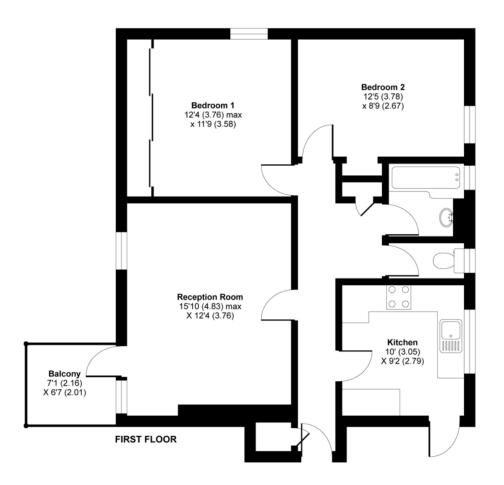

- Arranged over the first floor
- Presented in move in condition
- Two well-proportioned bedrooms
- Spacious well appointed kitchen
- Reception leading to balcony
- Modern bathroom suite
- Quiet yet convenient location
- 733 SQ FT 68.1 SQ M

# Carlton Road, London, N4

APPROX. GROSS INTERNAL FLOOR AREA 733 SQ FT 68.1 SQ METRES

Whilst every attempt has been made to ensure the accuracy of the floor plan contained here, measurements of doors, windows and rooms are approximate and no responsibility is taken for any error, omission or misstatement. These plans are for representation

purposes only as defined by RICS Code of Measuring Practice and should be used as such by any prospective purchaser.

Specifically no guarantee is given on the total square footage of the property if quoted on this plan. Any figure given is for initial

guidance only and should not be relied on as a basis of valuation.

Copyright nichecom.co.uk 2017 Produced for David Andrew REF: 198915