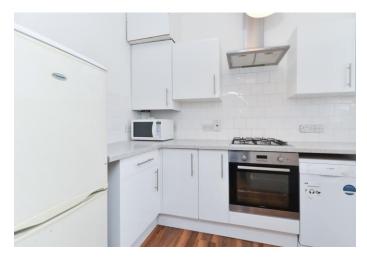

The property boasts plenty of natural light, two generous bedrooms, a large living space leading to a separate modern kitchen, a family size bathroom with shower, and a utility room.

Just 0.6 miles from Finsbury Park station, and a short walk from an array of local bars, restaurants and eateries. This property offers a combination of commutability, and atmosphere. Offered Part Furnished, Available to rent from the 17th of August.

- Two Bedroom Apartment
- Newly Refurbished
- Plenty of Natural Light
- 0.6 Miles from Finsbury Park
- Modern Fully Tiled Bathroom
- EPC Rating: D
- Offered Part Furnished
- Available 17th of August