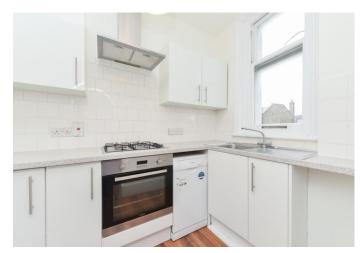

The property boasts plenty of natural light, two generous bedrooms, a large living space leading to a separate modern kitchen, a family size bathroom with shower, and a utility room.

Just 0.6 miles from Finsbury Park station, and a short walk from an array of local bars, restaurants and eateries. This property offers a combination of commutability, and atmosphere. Offered Part Furnished, Available to rent from the 17th of August.

- Two Bedroom Apartment
- Newly Refurbished
- Plenty of Natural Light
- 0.6 Miles from Finsbury Park
- Modern Fully Tiled Bathroom
- EPC Rating: D
- Offered Part Furnished
- Available 17th of August