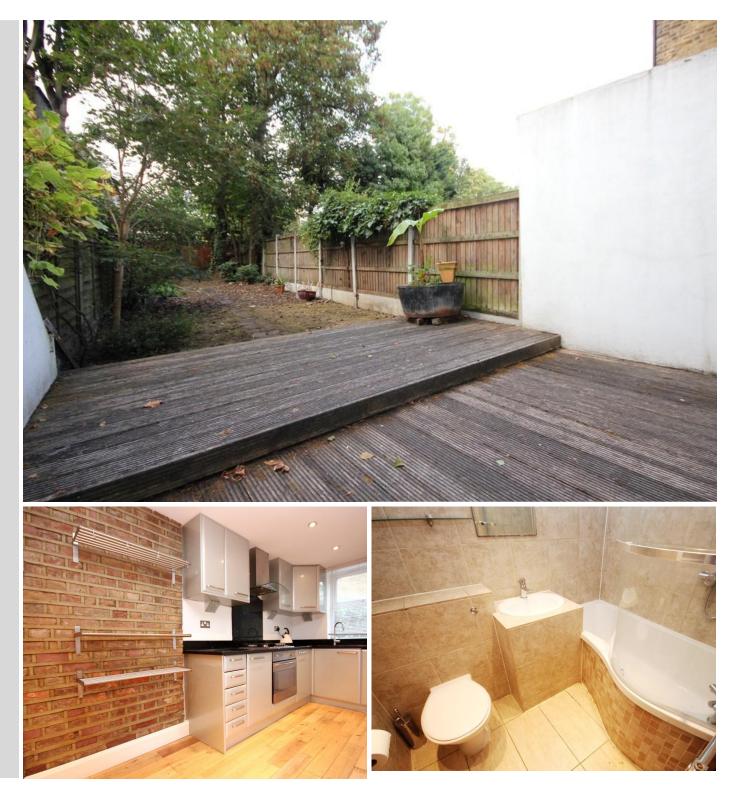

## £425 pw Fees Apply

Spacious two bedroom flat with a private garden in this charming Victorian conversion overlooking the Park. The very first thing that is apparent is the space within this flat with a large bedroom to the front and smaller to the rear & three piece fully tiled bathroom leading to a large bright spacious lounge & kitchen.

- Two bedroom conversion
- Private 65ft rear garden
- Exposed brick work
- Plenty of internal storage
- Dual Garden access
- Spacious lounge and kitchen
- Unfurnished
- Available now