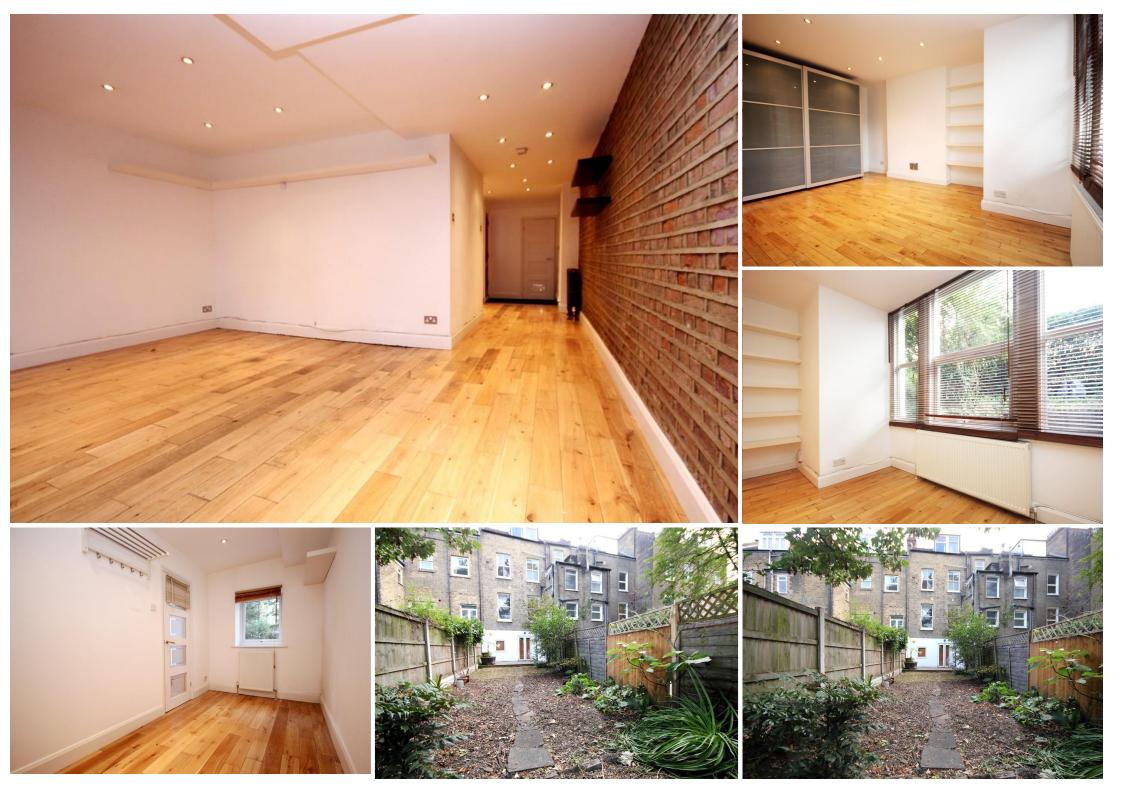

## £425 pw Fees Apply

Spacious two bedroom flat with a private garden in this charming Victorian conversion overlooking the Park. The very first thing that is apparent is the space within this flat with a large bedroom to the front and smaller to the rear & three piece fully tiled bathroom leading to a large bright spacious lounge & kitchen.

- Two bedroom conversion
- Private 65ft rear garden
- Exposed brick work
- Plenty of internal storage
- Dual Garden access
- Spacious lounge and kitchen
- Unfurnished
- Available now