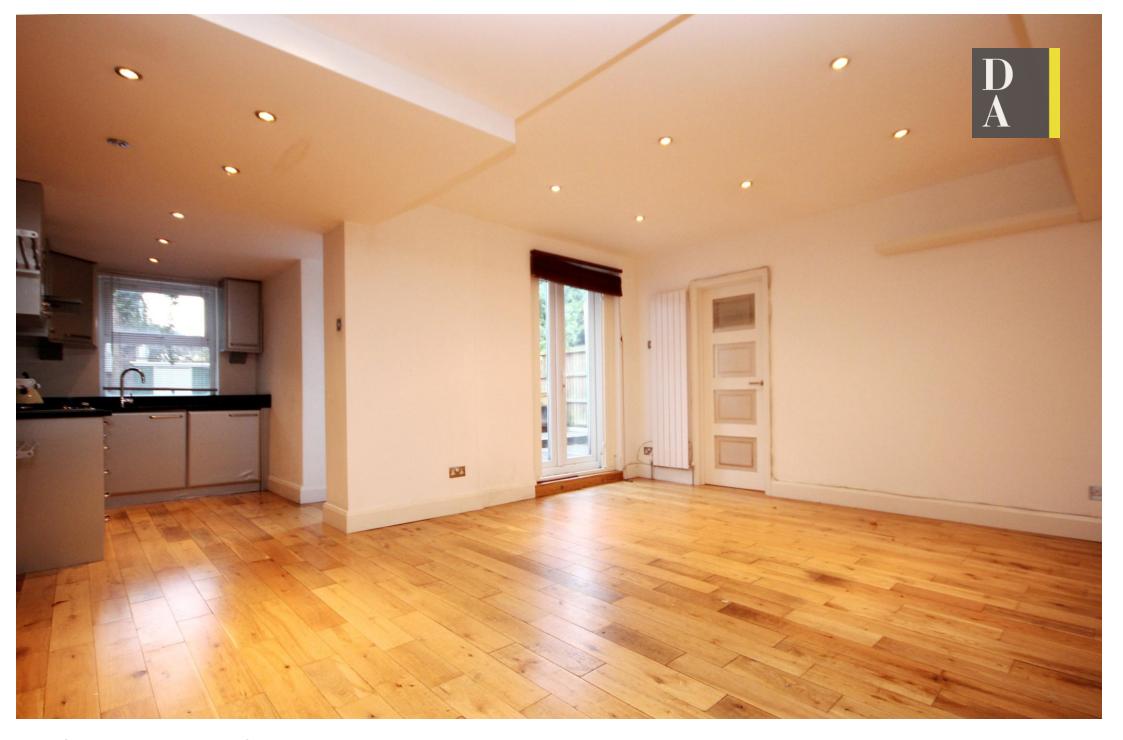

## £425 pw Fees Apply

Spacious two bedroom flat with a private garden in this charming Victorian conversion overlooking the Park. The very first thing that is apparent is the space within this flat with a large bedroom to the front and smaller to the rear & three piece fully tiled bathroom leading to a large bright spacious lounge & kitchen.

- Two bedroom conversion
- Private 65ft rear garden
- Exposed brick work
- Plenty of internal storage
- Dual Garden access
- Spacious lounge and kitchen
- Unfurnished
- Available now