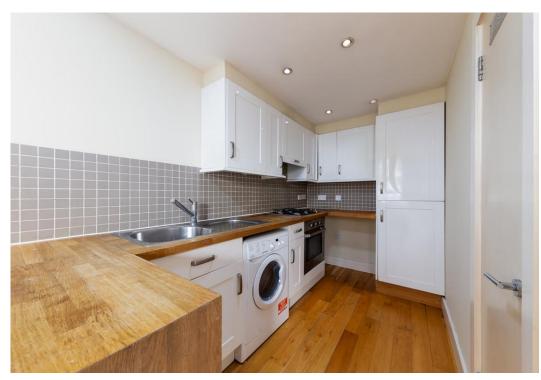

# Evering Road

£395 pw

We are delighted to bring to the market this 3 bedroom flat walking distance to Rectory road Station the property is located on the 2nd floor of an Victorian building and consists of 3 double bedrooms, large open plan living room, bathroom, separate W/C and separate kitchen. The fantastic apartment has been finished to a lovely standard with new laminate flooring and new kitchen. Available Now viewings are highly recommended.

- Newly Refurbished
- Three Bedrooms
- Gas Central Heating
- Available Now
- Unfurnished
- Modern Fiitted Kitchen
- Close Rectory Road & Clapton StatioDouble Glazing