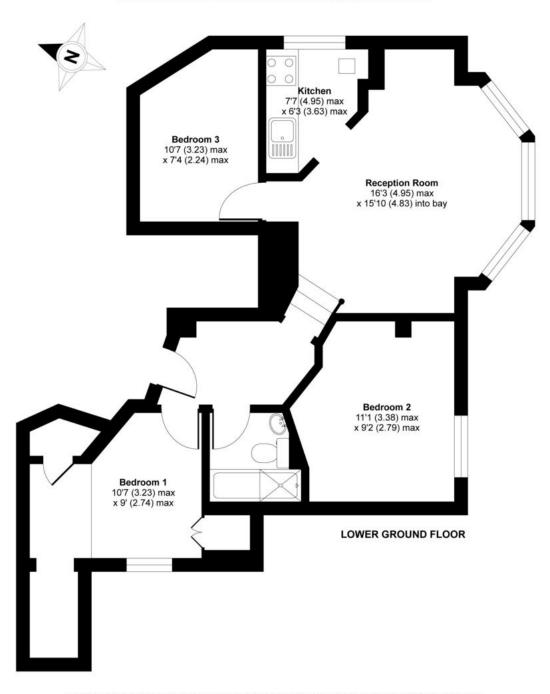

# Hornsey Lane, London, N6

APPROX. GROSS INTERNAL FLOOR AREA 605 SQ FT 56.2 SQ METRES

Whilst every attempt has been made to ensure the accuracy of the floor plan contained here, measurements of doors, windows and rooms are approximate and no responsibility is taken for any error, omission or misstatement. These plans are for representation purposes only as defined by RICS Code of Measuring Practice and should be used as such by any prospective purchaser. Specifically no guarantee is given on the total square footage of the property if quoted on this plan. Any figure given is for initial guidance only and should not be relied on as a basis of valuation.

Copyright nichecom.co.uk 2016 Produced for David Andrew REF: 120782