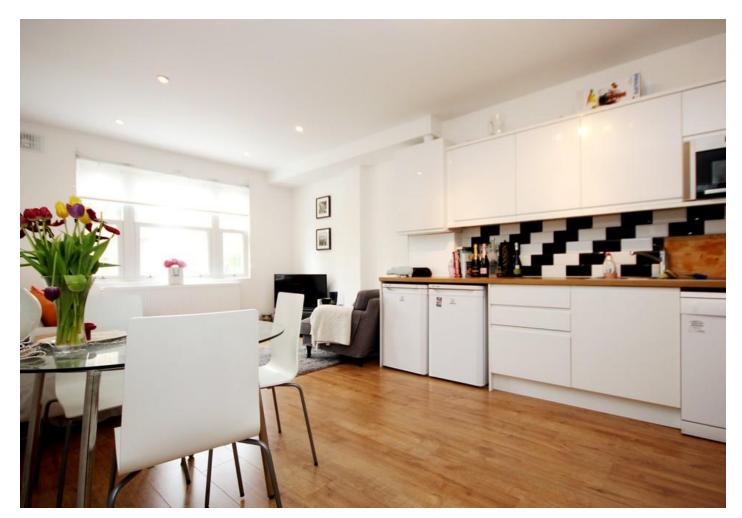

# Tollington Park

£2,150 pcm

A stunning two bedroom apartment offering generous amounts of living space, set in this characterful Victorian conversion. 0.5 miles from Finsbury Park Station.

Property features include two spacious double bedrooms, light & airy open plan lounge and fully fitted modern kitchen, tiled bathroom with bath and shower facilities, gas central heating, laminate flooring, double glazed windows and ample storage throughout.

- Two Double Bedrooms
- Victorian Conversion
- Open Plan
- Modern Kitchen

- Wood Flooring Throughout
- EPC Rating: C
- Offered Furnished
- Available 21st of August