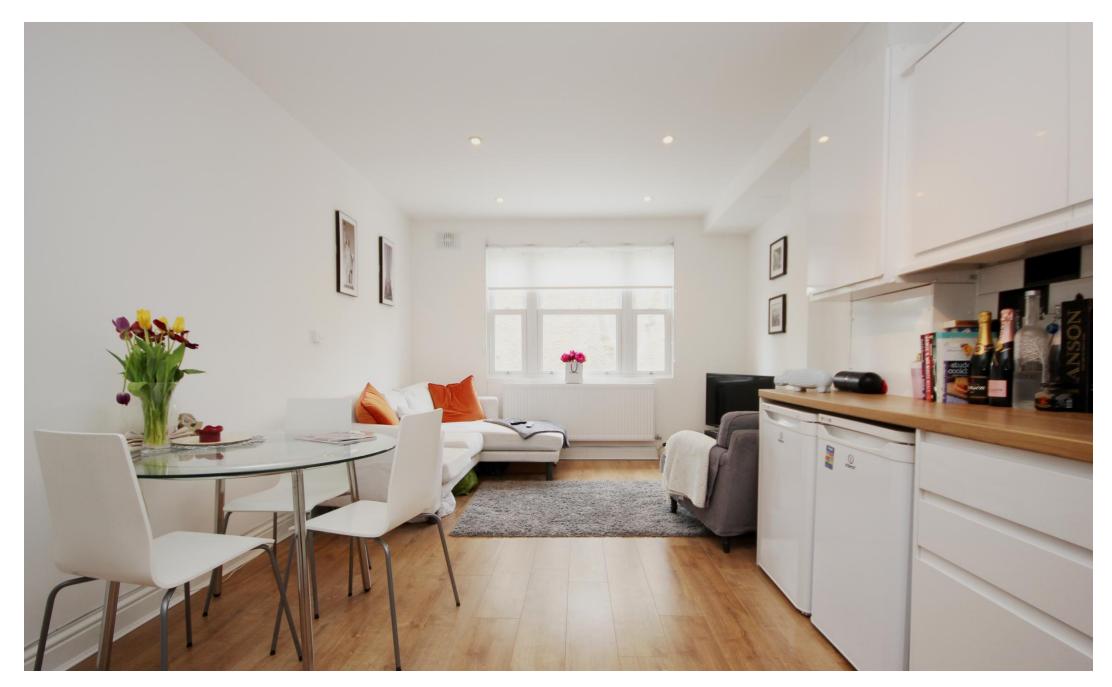

# Tollington Park

£2,150 pcm

A stunning two bedroom apartment offering generous amounts of living space, set in this characterful Victorian conversion. 0.5 miles from Finsbury Park Station.

Property features include two spacious double bedrooms, light & airy open plan lounge and fully fitted modern kitchen, tiled bathroom with bath and shower facilities, gas central heating, laminate flooring, double glazed windows and ample storage throughout.

- Two Double Bedrooms
- Victorian Conversion
- Open Plan
- Modern Kitchen

- Wood Flooring Throughout
- EPC Rating: C
- Offered Furnished
- Available 21st of August