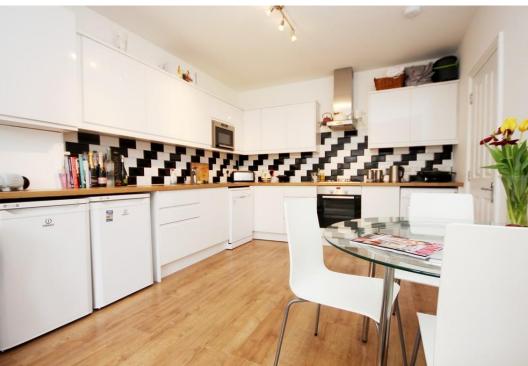

# Tollington Park

£2,150 pcm

A stunning two bedroom apartment offering generous amounts of living space, set in this characterful Victorian conversion. 0.5 miles from Finsbury Park Station.

Property features include two spacious double bedrooms, light & airy open plan lounge and fully fitted modern kitchen, tiled bathroom with bath and shower facilities, gas central heating, laminate flooring, double glazed windows and ample storage throughout.

- Two Double Bedrooms
- Victorian Conversion
- Open Plan
- Modern Kitchen

- Wood Flooring Throughout
- EPC Rating: C
- Offered Furnished
- Available 21st of August