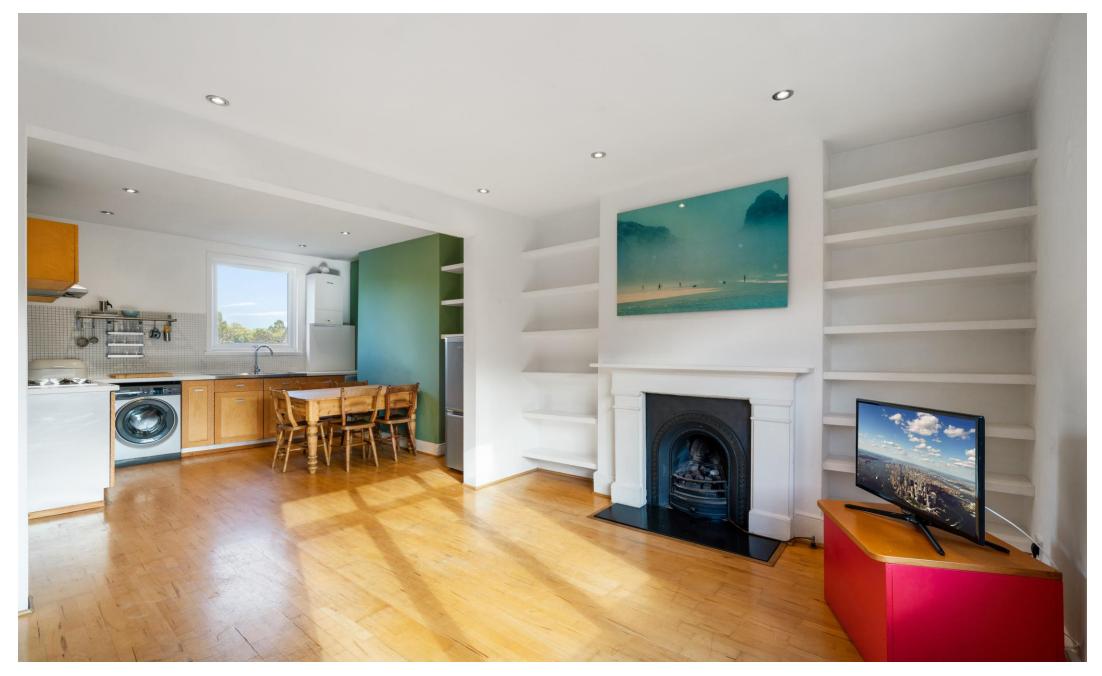

# Crouch Hill N4

Presented to the market on a chain free basis, a two-bedroom apartment with a large private roof in the heart of Stroud Green N4.

Main accommodation is arranged across the second and third floors of a well-maintained building, offering 803 SQ FT/74.6 SQ M of internal living space. Entering on the first floor, offering wooden flooring throughout, the flat opens up into a light, split-level hallway leading up to a large private roof terrace providing an ideal space for entertaining or relaxing in the sunshine and benefitting from views over Parkland Walk and the attractive architecture of Japan Crescent.

Stairs lead up to the second floor to a large semi open-plan kitchen/reception room, creating a fantastic space for entertaining and relaxing. Large windows on both sides provide great natural light and an airy feel. A range of wooden kitchen wall and base units provide great storage, plenty of prepping space and benefit from a large extractor hood, gas hob, oven and plumbing for all necessary appliances. There's also room for a large dining table and shelving in the alcoves provide further practical storage. Seamlessly transitioning into the spacious living area, a feature fireplace and further shelving in the alcoves create a cosy atmosphere and a wooden built-in desk provides a practical work from home station.

On the third floor, two light double bedrooms with wonderful large, double-glazed windows offering wonderful views across the neighbourhood and a partially tiled three-piece bathroom suite with shower bath, large heated towel rail, and Velux window.