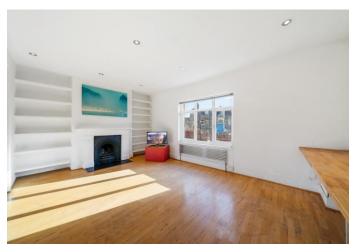

Stairs lead up to the second floor to a large semi open-plan kitchen/reception room, creating a fantastic space for entertaining and relaxing. Large windows on both sides provide great natural light and an airy feel. A range of wooden kitchen wall and base units provide great storage, plenty of prepping space and benefit from a large extractor hood, gas hob, oven and plumbing for all necessary appliances. There's also room for a large dining table and shelving in the alcoves provide further practical storage. Seamlessly transitioning into the spacious living area, a feature fireplace and further shelving in the alcoves create a cosy atmosphere and a wooden built-in desk provides a practical work from home station.