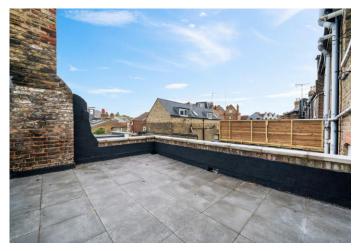

# Crouch Hill N4

Presented to the market on a chain free basis, a two-bedroom apartment with a large private roof in the heart of Stroud Green N4.

Main accommodation is arranged across the second and third floors of a well-maintained building, offering 803 SQ FT/74.6 SQ M of internal living space. Entering on the first floor, offering wooden flooring throughout, the flat opens up into a light, split-level hallway leading up to a large private roof terrace providing an ideal space for entertaining or relaxing in the sunshine and benefitting from views over Parkland Walk and the attractive architecture of Japan Crescent.