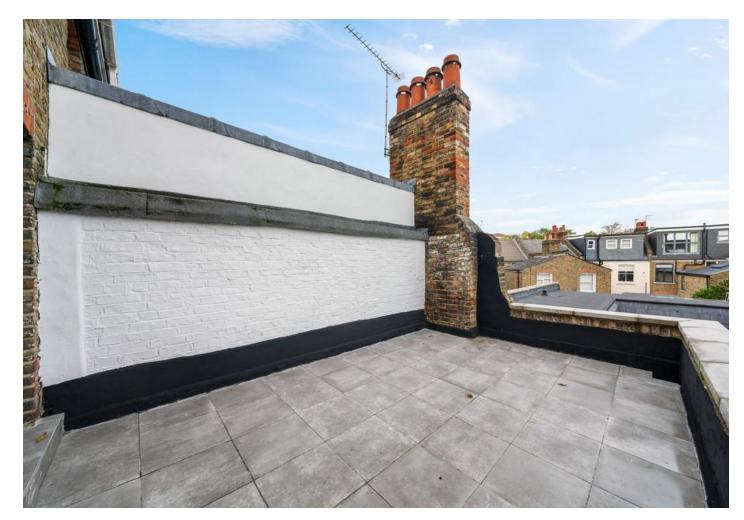

# Crouch Hill N4

Presented to the market on a chain free basis, a two-bedroom apartment with a large private roof in the heart of Stroud Green N4.

Main accommodation is arranged across the second and third floors of a well-maintained building, offering 803 SQ FT/74.6 SQ M of internal living space. Entering on the first floor, offering wooden flooring throughout, the flat opens up into a light, split-level hallway leading up to a large private roof terrace providing an ideal space for entertaining or relaxing in the sunshine and benefitting from views over Parkland Walk and the attractive architecture of Japan Crescent.

Chain-free sale | Private roof terrace | Leasehold 150 + years | Two bedrooms | Wonderful proportions | Great natural light | Large semi-open plan reception/kitchen | Wooden flooring | Convenient for local transport | 803 SQ FT/74.6 SQ M