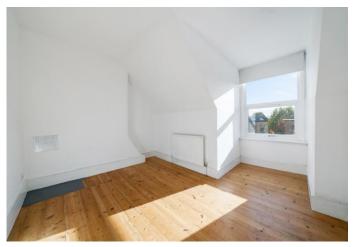

On the third floor, two light double bedrooms with wonderful large, double-glazed windows offering wonderful views across the neighbourhood and a partially tiled three-piece bathroom suite with shower bath, large heated towel rail, and Velux window.