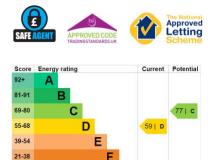

## Crouch Hill, N4

Approximate Gross Internal Area = 803 sq ft / 74.6 sq m

The graph shows this property's current and potential energy efficiency.

E info@davidandrew.co.uk

W www.davidandrew.co.uk

This plan is for layout guidance only. Not drawn to scale unless stated. Windows and door openings are approximate. Whilst every care is taken in the preparation of this plan, please check all dimensions, shapes and compass bearings before making any decisions reliant upon them. (ID911564)