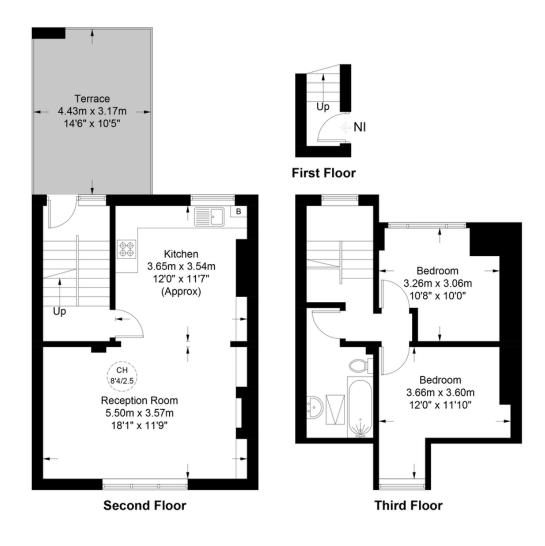

# Crouch Hill N4

Presented to the market on a chain free basis, a two-bedroom apartment with a large private roof in the heart of Stroud Green N4.

Main accommodation is arranged across the second and third floors of a well-maintained building, offering 803 SQ FT/74.6 SQ M of internal living space. Entering on the first floor, offering wooden flooring throughout, the flat opens up into a light, split-level hallway leading up to a large private roof terrace providing an ideal space for entertaining or relaxing in the sunshine and benefitting from views over Parkland Walk and the attractive architecture of Japan Crescent.

Stairs lead up to the second floor to a large semi open-plan kitchen/reception room, creating a fantastic space for entertaining and relaxing. Large windows on both sides provide great natural light and an airy feel. A range of wooden kitchen wall and base units provide great storage, plenty of prepping space and benefit from a large extractor hood, gas hob, oven and plumbing for all necessary appliances. There's also room for a large dining table and shelving in the alcoves provide further practical storage. Seamlessly transitioning into the spacious living area, a feature fireplace and further shelving in the alcoves create a cosy atmosphere and a wooden built-in desk provides a practical work from home station.

On the third floor, two light double bedrooms with wonderful large, double-glazed windows offering wonderful views across the neighbourhood and a partially tiled three-piece bathroom suite with shower bath, large heated towel rail, and Velux window.

## Crouch Hill, N4

Approximate Gross Internal Area = 803 sq ft / 74.6 sq m

The graph shows this property's current and potential energy efficiency.

E info@davidandrew.co.uk

W www.davidandrew.co.uk

This plan is for layout guidance only. Not drawn to scale unless stated. Windows and door openings are approximate. Whilst every care is taken in the preparation of this plan, please check all dimensions, shapes and compass bearings before making any decisions reliant upon them. (ID911564)